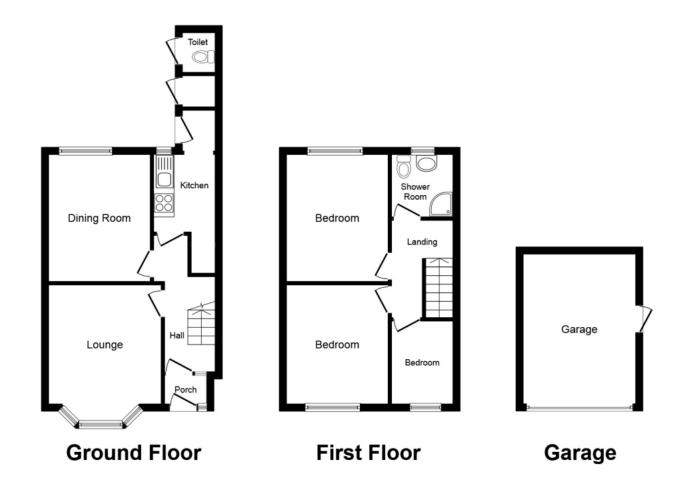

## Property Description

The minute you walk through the door you instantly feel like your home. Offered to the market with no onward chain is this three bedroom terraced home,. The accommodation offers lounge with bay window, dining room, kitchen, utility area with door leading out onto a lovely rear garden with patio seating area. Upstairs their are three good sized bedrooms and a family bathroom. Although a little TLC is required, you can see the potential for this to be a beautiful family home. This perfect home awaits the perfect family. EPC awaited.

This plan is for illustration purposes only and may not be representative of the property. Plan not to scale.

Powered by audioagent.com

IMPORTANT NOTE TO PURCHASERS: We endeavour to make our sales particulars accurate and reliable, however, they do not constitute or form part of an offer or any contract and none is to be relied upon as statements of representation or fact. The services, systems and appliances listed in this specification have not been tested by us and no guarantee as to their operating ability or efficiency is given. All measurements have been taken as guide to prospective buyers only, and are not precise. Floor plans where included are not to scale and accuracy is not guaranteed. If you require clarification or further information on any points, please contact us, especially if you are travelling some distance to view. Fixtures and fittings other than those mentioned are to be agreed with the seller.