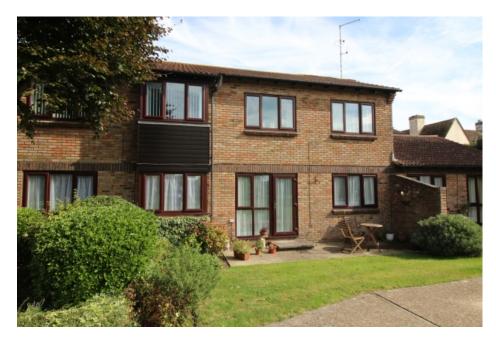

## Property Description

An immaculate first floor age restricted apartment in the village of Pagham. Accommodation comprises large lounge/diner, modern kitchen with spaces for appliances and wall and base cupboards, one double bedroom with fitted wardrobes and white bathroom suite. The property also boasts heating and is double glazed, and has pleasant views over the communal gardens. The development also has parking (on a first come basis) and a residents lounge and laundry room. A copy of the EPC will be available on request. EPC Grade C.