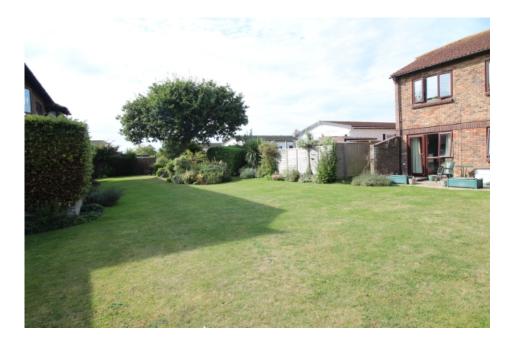

## Property Description

An immaculate first floor age restricted apartment in the village of Pagham. Accommodation comprises large lounge/diner, modern kitchen with spaces for appliances and wall and base cupboards, one double bedroom with fitted wardrobes and white bathroom suite. The property also boasts heating and is double glazed, and has pleasant views over the communal gardens. The development also has parking (on a first come basis) and a residents lounge and laundry room. A copy of the EPC will be available on request. EPC Grade C.