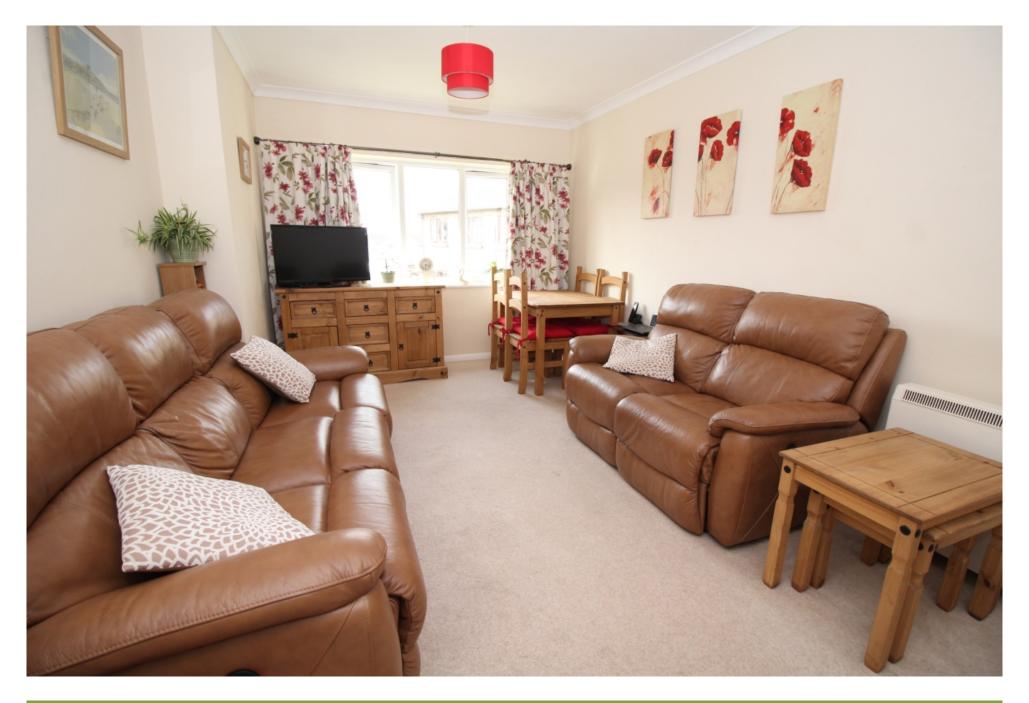

## Property Description

An immaculate first floor age restricted apartment in the village of Pagham. Accommodation comprises large lounge/diner, modern kitchen with spaces for appliances and wall and base cupboards, one double bedroom with fitted wardrobes and white bathroom suite. The property also boasts heating and is double glazed, and has pleasant views over the communal gardens. The development also has parking (on a first come basis) and a residents lounge and laundry room. A copy of the EPC will be available on request. EPC Grade C.

## Our View

A superb flat with excellent facilities in a prime location for a retiree to enjoy! The flat has been well cared for and is able for a buyer to move straight in. We firmly believe you won't find a better value apartment on the market!