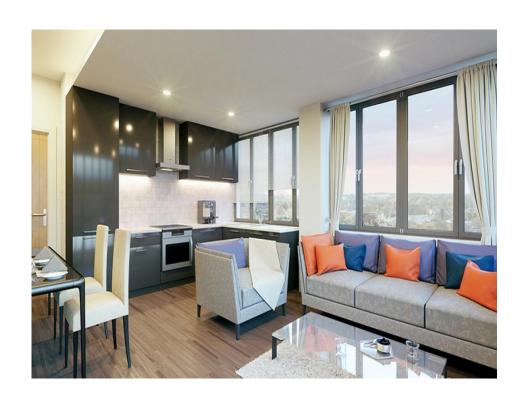

## Property Description

Two bedroom brand new converted apartment situated on the 12th floor in the Town Centre of Stevenage. Apartment comprises: Concierge service, entrance hall, open plan living area two bedrooms, bathroom suite and en-suite. Please note that all sales particulars and images are for marketing and illustrative purposes only. Advertising images may include upgrades as home specifications can vary. 630 Sq ft. EPC available on completion.

## Our View

Vista Tower is a modern refurbishment consisting of 73 self contained one and two bedroom apartments. Accommodating a comfortable and flexible lifestyle, open plan living rooms provide a spacious canvas for personal designs. Beautiful and modern kitchens, contemporary bathrooms. This local landmark provides a unique living experience.