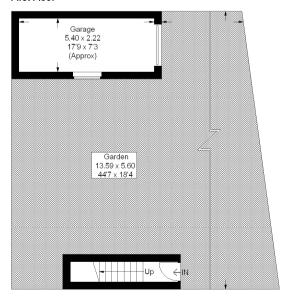

## **Ground Floor**

Copyright www.pedderproperty.com © 2016
These plans are for representation purposes only as defined by RICS - Code of Measuring Practice. Not to Scale

## Peckham Rye, SE15

Approximate Gross Internal Area Ground Floor = 3.7 sq m / 40 sq ft First Floor = 57.3 sq m / 617 sq ft Garage = 12.3 sq m / 132 sq ft Total = 73.3 sq m / 789 sq ft

First Floor

- 2 double bedrooms
- Bright reception room
- Separate kitchen
- Private roof terrace

- Private section of garden
- Bathroom
- Garage
- Sought-after location
- Close to transport links

Pedder are pleased to present for sale this lovely maisonette on Peckham Rye, Nunhead. This unique property receives plenty of natural light throughout and comprises; a bright reception, separate kitchen, 2 double bedrooms and a good sized bathroom. There is the additional luxury of a private garden and a private roof terrace which captures plenty of sun. The property benefits from a garage which can be used for further storage or off street parking. The flat is in a highly sought after location with it being opposite Peckham Rye Common and would be an ideal purchase for a first time buyer or investor. The lively Lordship Lane is close by with its wide variety of cafes, bars & restaurants and the trendy Bellenden Village in Peckham Rye is nearby too. Nunhead and Peckham Rye train stations are both close by offering regular links to Central London. Viewings for this fine property is strongly recommended. EPC C