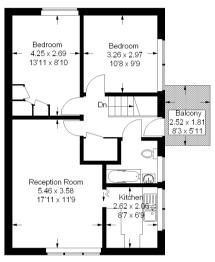

## Peckham Rye, SE15

Approximate Gross Internal Area Ground Floor = 3.7 sq m / 40 sq ft First Floor = 57.3 sq m / 617 sq ft Garage = 12.3 sq m / 132 sq ft Total = 73.3 sq m / 789 sq ft

First Floor

- 2 double bedrooms
- Bright reception room
- Separate kitchen
- Private roof terrace

- Private section of garden
- Bathroom
- Garage
- Sought-after location
- Close to transport links

Pedder are pleased to present for sale this lovely maisonette on Peckham Rye, Nunhead. This unique property receives plenty of natural light throughout and comprises; a bright reception, separate kitchen, 2 double bedrooms and a good sized bathroom. There is the additional luxury of a private garden and a private roof terrace which captures plenty of sun. The property benefits from a garage which can be used for further storage or off street parking. The flat is in a highly sought after location with it being opposite Peckham Rye Common and would be an ideal purchase for a first time buyer or investor. The lively Lordship Lane is close by with its wide variety of cafes, bars & restaurants and the trendy Bellenden Village in Peckham Rye is nearby too. Nunhead and Peckham Rye train stations are both close by offering regular links to Central London. Viewings for this fine property is strongly recommended. EPC C