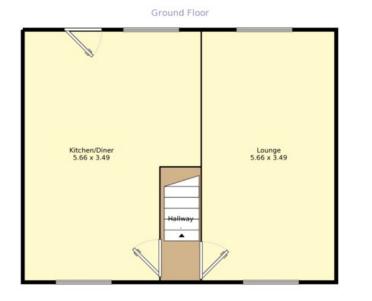

### Property Description

This fantastic property has recently been refurbished to create a spacious family home. Situated at the head of a cul de sac and close to local amenities, transport links and leisure facilities, it is sure to appeal to a variety of buyers. Internally the property briefly comprises entrance hall, lounge and kitchen/dining room to the ground floor while to the first floor there are 3 bedrooms, a family bathroom and a spiral stair case leading up to the large loft room. Externally there is a driveway to the front and a good size garden to the rear. The property further benefits from gas central heating and double glazed windows. EPC grade is D. A full copy of the EPC is available upon request.