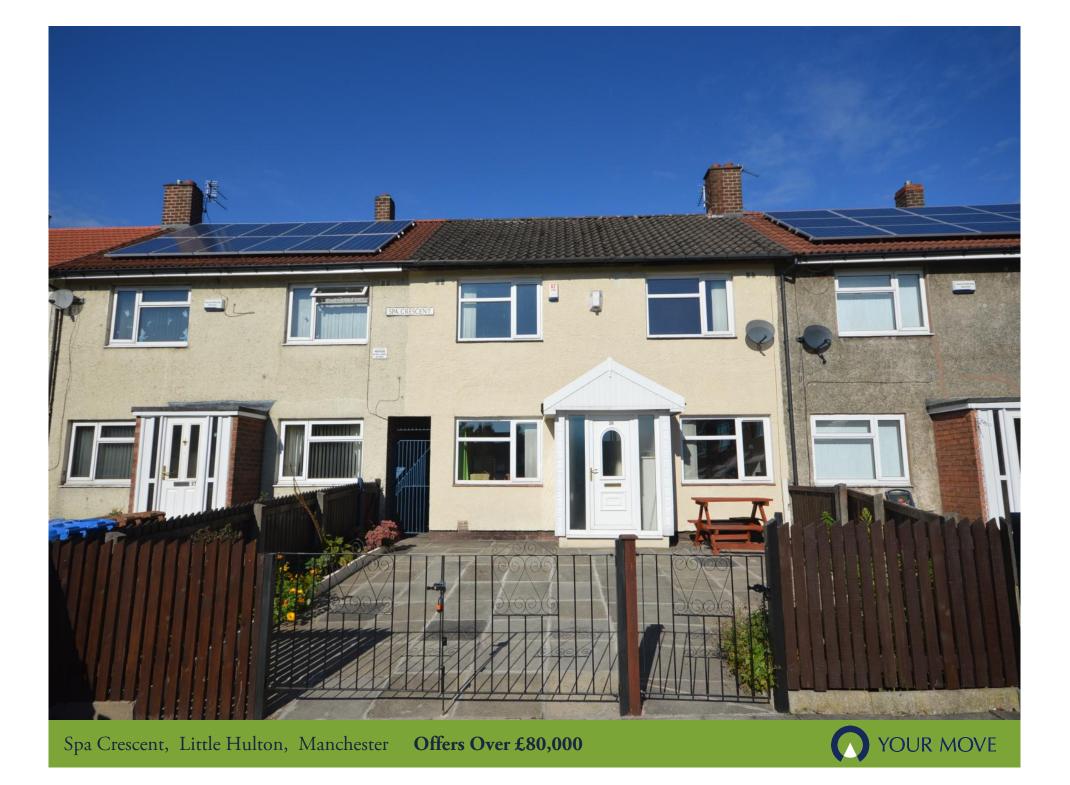

Spa Crescent, Little Hulton, Manchester

## Offers Over £80,000

### Property Description

This fantastic property has recently been refurbished to create a spacious family home. Situated at the head of a cul de sac and close to local amenities, transport links and leisure facilities, it is sure to appeal to a variety of buyers. Internally the property briefly comprises entrance hall, lounge and kitchen/dining room to the ground floor while to the first floor there are 3 bedrooms, a family bathroom and a spiral stair case leading up to the large loft room. Externally there is a driveway to the front and a good size garden to the rear. The property further benefits from gas central heating and double glazed windows. EPC grade is D. A full copy of the EPC is available upon request.