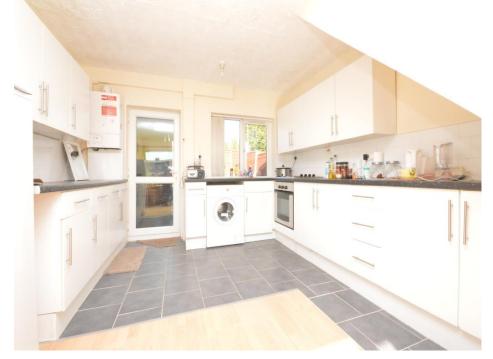

### Property Description

This fantastic property has recently been refurbished to create a spacious family home. Situated at the head of a cul de sac and close to local amenities, transport links and leisure facilities, it is sure to appeal to a variety of buyers. Internally the property briefly comprises entrance hall, lounge and kitchen/dining room to the ground floor while to the first floor there are 3 bedrooms, a family bathroom and a spiral stair case leading up to the large loft room. Externally there is a driveway to the front and a good size garden to the rear. The property further benefits from gas central heating and double glazed windows. EPC grade is D. A full copy of the EPC is available upon request.