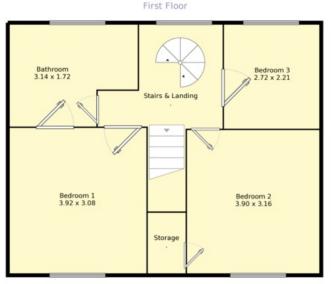

### Property Description

This fantastic property has recently been refurbished to create a spacious family home. Situated at the head of a cul de sac and close to local amenities, transport links and leisure facilities, it is sure to appeal to a variety of buyers. Internally the property briefly comprises entrance hall, lounge and kitchen/dining room to the ground floor while to the first floor there are 3 bedrooms, a family bathroom and a spiral stair case leading up to the large loft room. Externally there is a driveway to the front and a good size garden to the rear. The property further benefits from gas central heating and double glazed windows. EPC grade is D. A full copy of the EPC is available upon request.

# Loft Room 7.27 × 2.71

Second Floor

Measurements are approximate. Not to scale. For illustrative purposes only.

IMPORTANT NOTE TO PURCHASERS: We endeavour to make our sales particulars accurate and reliable, however, they do not constitute or form part of an offer or any contract and none is to be relied upon as statements of representation or fact. The services, systems and appliances listed in this specification have not been tested by us and no guarantee as to their operating ability or efficiency is given. All measurements have been taken as guide to prospective buyers only, and are not precise. Floor plans where included are not to scale and accuracy is not guaranteed. If you require clarification or further information on any points, please contact us, especially if you are travelling some distance to view. Fixtures and fittings other than those mentioned are to be agreed with the seller.