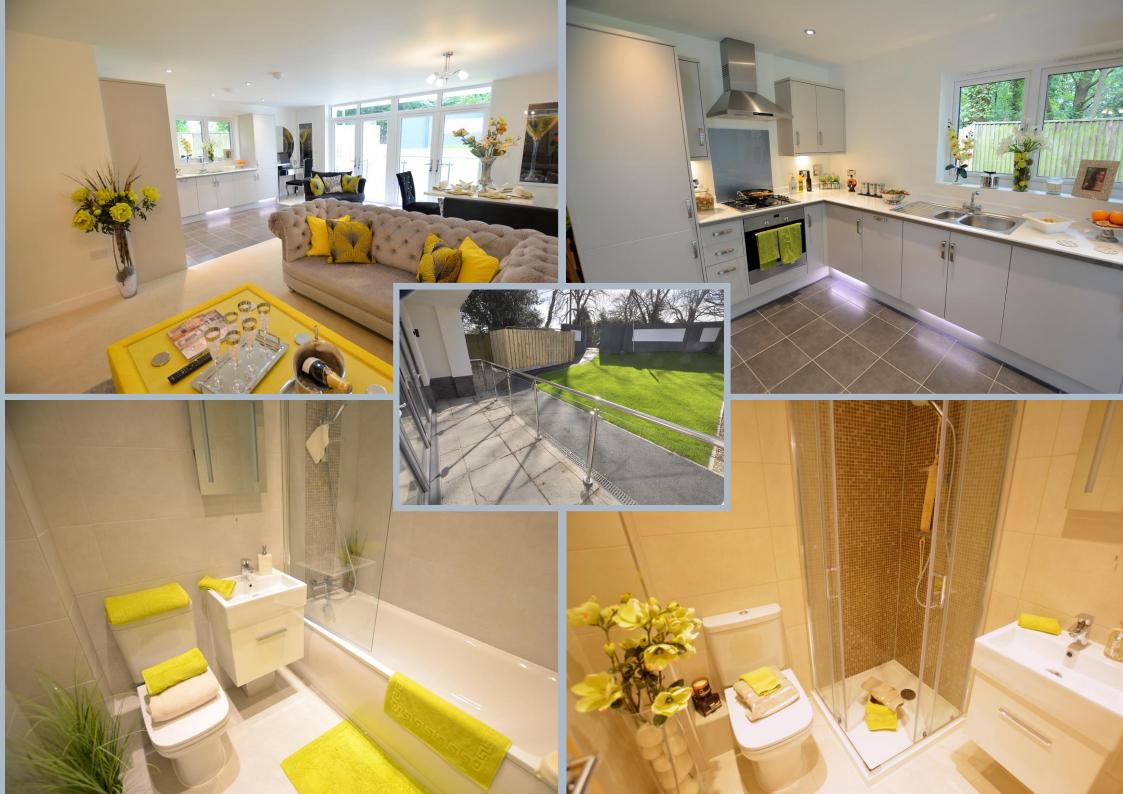

Keynes Court is a brand new development of just five beautifully finished and well-planned apartments. A superb feature of Flat 3 is the 22ft x 19ft lounge/dining room/kitchen. In the lounge/dining area there two sets of double glazed French doors opening out onto an 18ft partly covered and enclosed patio area which faces a southerly aspect. The open plan kitchen area is ideal for entertaining family and friends, as well as having an excellent range of integrated appliances including Bosch oven, hob and extractor, fridge and freezer, dishwasher and washing machine with Porcelenosa tiled flooring.

The main bedroom is a large double bedroom which has the use of a beautifully finished and good size en-suite shower room which incorporates a separate shower cubicle, low level wc, wash hand basin with vanity storage beneath and fully tiled walls and flooring. The second bedroom is also a double bedroom and has the use of the luxuriously appointed main family bathroom, finished in a contemporary white suite incorporating a panelled bath with shower over, low level wc, wash hand basin with vanity storage beneath, fully tiled walls and flooring.

Outside there is an area of communal side garden and a front parking area.

These luxurious and contemporary style apartments are located only a short distance from the heart of Ferndown's town centre. Ferndown offers an excellent range of shopping, leisure and recreational facilities.