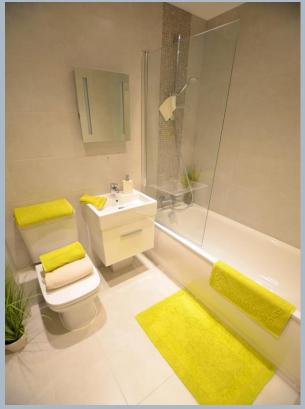

The main bedroom is a large double bedroom which has the use of a beautifully finished and good size en-suite shower room which incorporates a separate shower cubicle, low level wc, wash hand basin with vanity storage beneath and fully tiled walls and flooring. The second bedroom is also a double bedroom and has the use of the luxuriously appointed main family bathroom, finished in a contemporary white suite incorporating a panelled bath with shower over, low level wc, wash hand basin with vanity storage beneath, fully tiled walls and flooring.