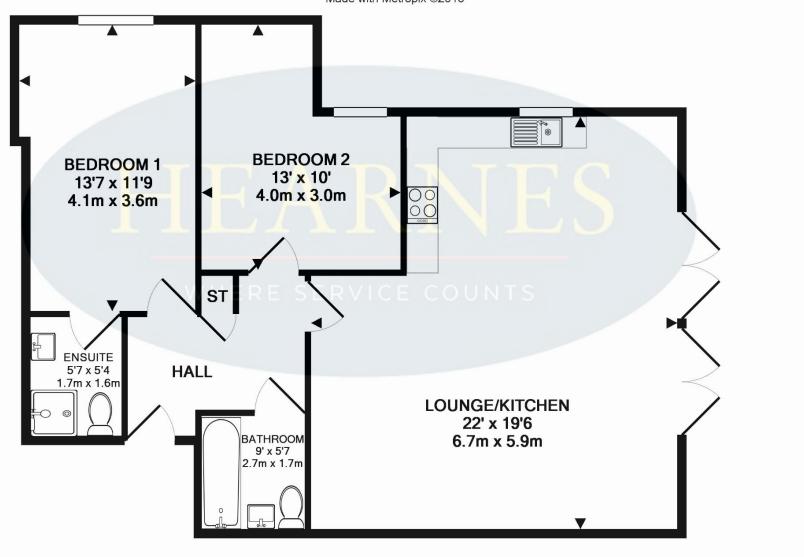

## TOTAL APPROX. FLOOR AREA 818 SQ.FT. (76.0 SQ.M.)

Whilst every attempt has been made to ensure the accuracy of the floor plan contained here, measurements of doors, windows, rooms and any other items are approximate and no responsibility is taken for any error, omission, or mis-statement. This plan is for illustrative purposes only and should be used as such by any prospective purchaser. The services, systems and appliances shown have not been tested and no guarantee as to their operability or efficiency can be given

Made with Metropix ©2016