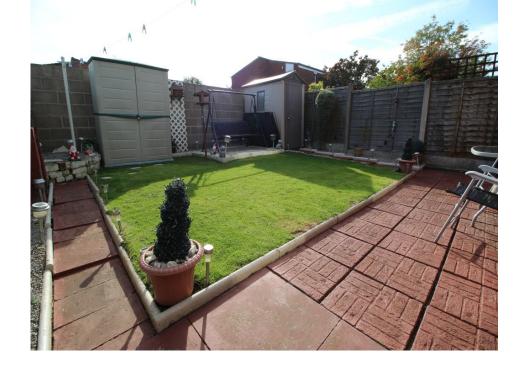

## Property Description

A spacious and stylishly presented property situated in a quiet residential area in Old Town, Skelmersdale. The home offers an excellent opportunity for a young family with growing children as the rear garden is enclosed and is also within walking distance of St. Edmunds primary school. Gas central heating, double glazing and offered with no upward chain this property provides outstanding family accommodation and is well worthy of inspection. This end terraced property comprises entrance hall, kitchen, dining room and lounge to the ground floor whilst to the first floor there are three bedrooms, separate we and family bathroom, externally there is a small garden area to the front of the property and a garden to the rear also. A copy of the EPC will be available on request. EPC grade E