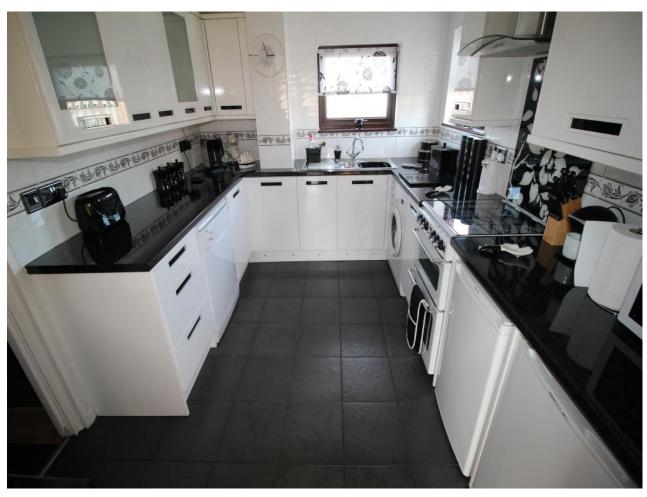

## Property Description

A spacious and stylishly presented property situated in a quiet residential area in Old Town, Skelmersdale. The home offers an excellent opportunity for a young family with growing children as the rear garden is enclosed and is also within walking distance of St. Edmunds primary school. Gas central heating, double glazing and offered with no upward chain this property provides outstanding family accommodation and is well worthy of inspection. This end terraced property comprises entrance hall, kitchen, dining room and lounge to the ground floor whilst to the first floor there are three bedrooms, separate we and family bathroom, externally there is a small garden area to the front of the property and a garden to the rear also. A copy of the EPC will be available on request. EPC grade E