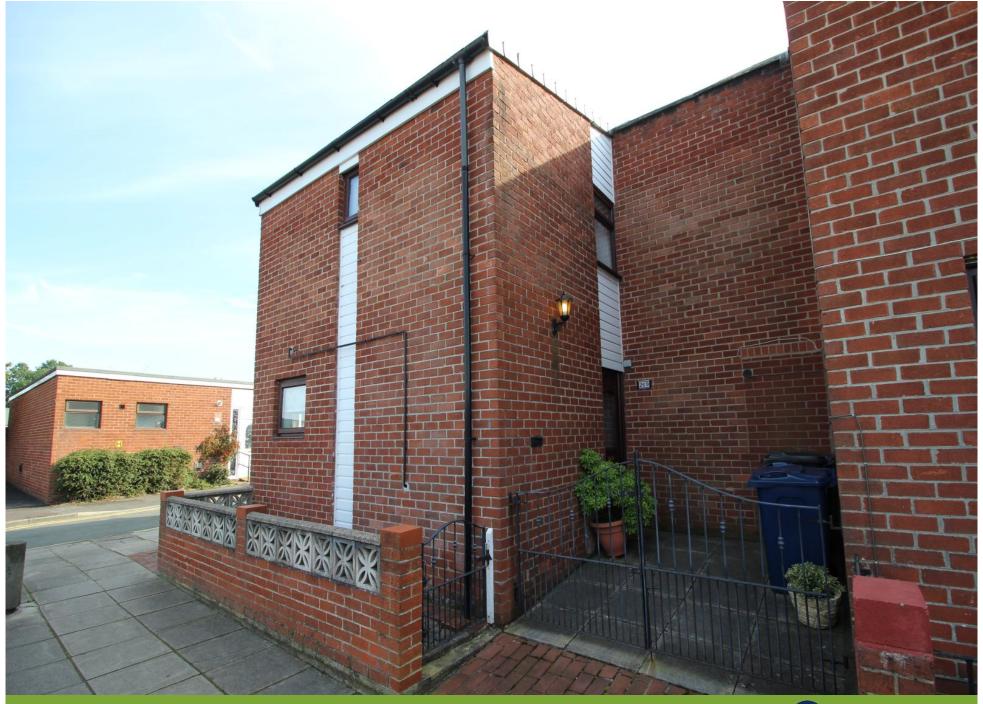

## Property Description

A spacious and stylishly presented property situated in a quiet residential area in Old Town, Skelmersdale. The home offers an excellent opportunity for a young family with growing children as the rear garden is enclosed and is also within walking distance of St. Edmunds primary school. Gas central heating, double glazing and offered with no upward chain this property provides outstanding family accommodation and is well worthy of inspection. This end terraced property comprises entrance hall, kitchen, dining room and lounge to the ground floor whilst to the first floor there are three bedrooms, separate we and family bathroom, externally there is a small garden area to the front of the property and a garden to the rear also. A copy of the EPC will be available on request. EPC grade E