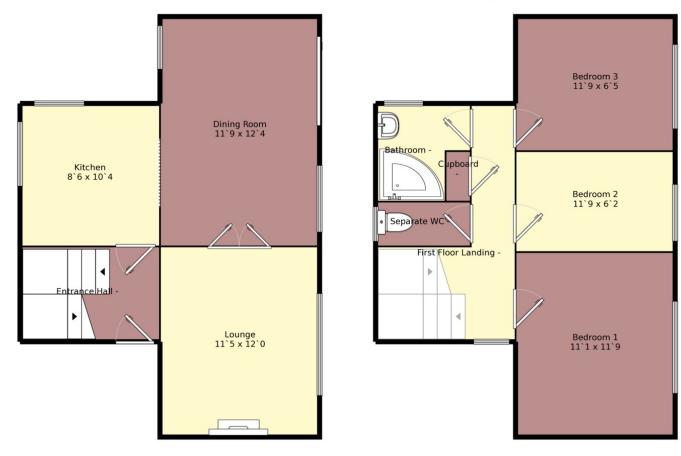

Ground Floor Floor Size: 32.0 m², 344.4 ft²

First Floor Floor Size: 32.0 m<sup>2</sup>, 344.4 ft<sup>2</sup>

Measurements are approximate. Not to scale. For illustrative purposes only.

IMPORTANT NOTE TO PURCHASERS: We endeavour to make our sales particulars accurate and reliable, however, they do not constitute or form part of an offer or any contract and none is to be relied upon as statements of representation or fact. The services, systems and appliances listed in this specification have not been tested by us and no guarantee as to their operating ability or efficiency is given. All measurements have been taken as guide to prospective buyers only, and are not precise. Floor plans where included are not to scale and accuracy is not guaranteed. If you require clarification or further information on any points, please contact us, especially if you are travelling some distance to view. Fixtures and fittings other than those mentioned are to be agreed with the seller.