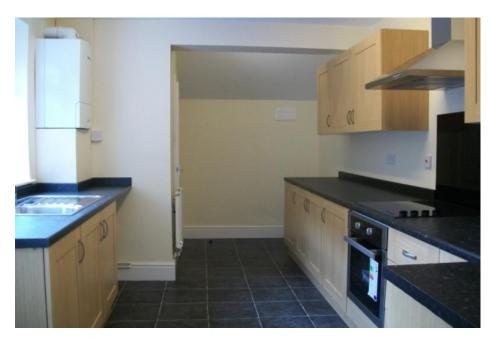

## Property Description

Spacious terrace close to Coalville town centre. The property is a well presented three bedroom property with entrance hall, two reception rooms, kitchen with a range of wall and base units with complimentary work surfaces and tiled splashback and a ground floor wc. To the first floor there are three bedrooms and family bathroom/wc. Viewing is highly recommended to appreciate the size and space on offer. The property benefits from double glazing where stated and gas fired central heating system. Externally there is an rear garden with lawn and a small front forecourt with gravel display. EPC grade E