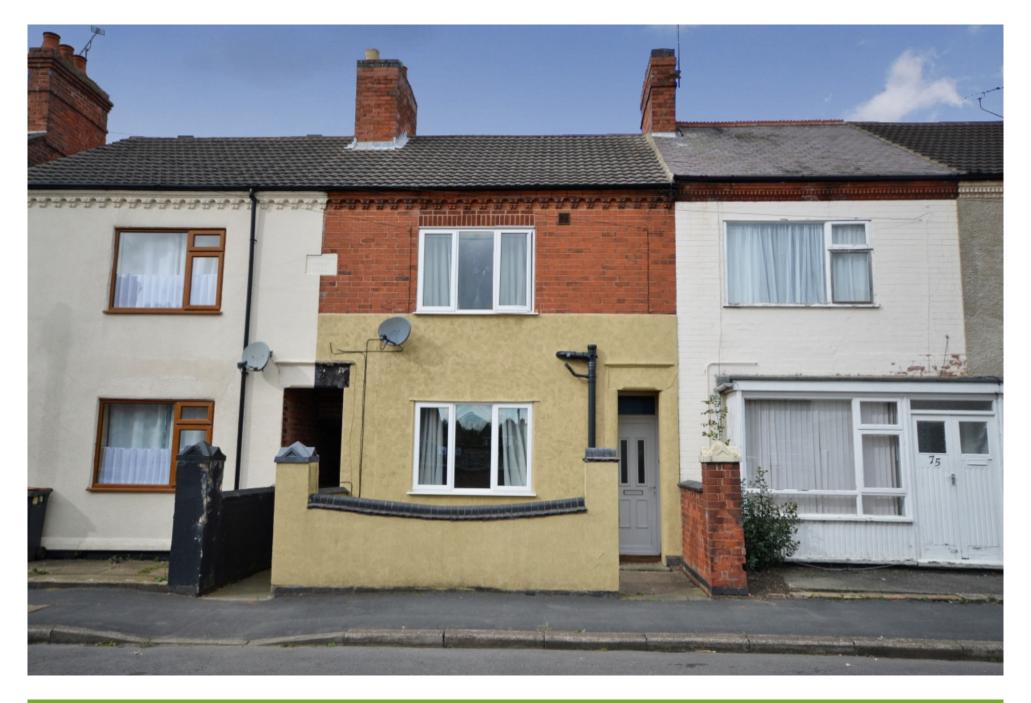

Oxford Street, Coalville, Leicestershire

£115,000

## Property Description

Spacious terrace close to Coalville town centre. The property is a well presented three bedroom property with entrance hall, two reception rooms, kitchen with a range of wall and base units with complimentary work surfaces and tiled splashback and a ground floor wc. To the first floor there are three bedrooms and family bathroom/wc. Viewing is highly recommended to appreciate the size and space on offer. The property benefits from double glazing where stated and gas fired central heating system. Externally there is an rear garden with lawn and a small front forecourt with gravel display. EPC grade E