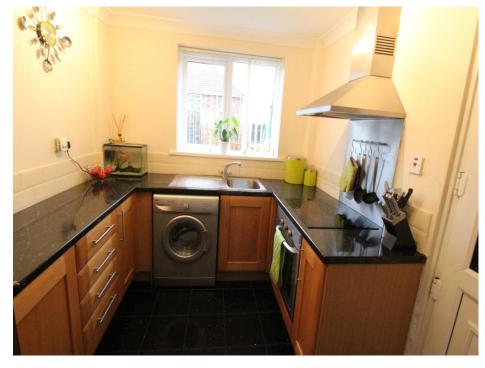

## Property Description

Immaculately presented and well maintained two bedroom semi detached house located within this popular residential location within Normanby. This delightful property has the benefit of a gas fired central heating system, double glazing, refurbished kitchen and bathroom with shower over and fitted wardrobes to master bedroom. Externally the property has a hedged enclosed front garden area and to the rear is a decked patio area and fenced boundary. The property is available with vacant possession. A copy of the EPC will be available on request. EPC Grade D