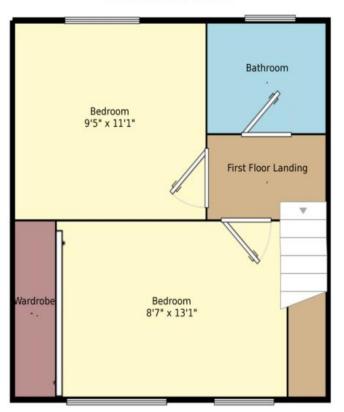

Ground Floor Floor Size: 30.5 m², 328.5 ft² First Floor Floor Size: 30.0 m², 322.6 ft²

Measurements are approximate. Not to scale. For illustrative purposes only.

IMPORTANT NOTE TO PURCHASERS: We endeavour to make our sales particulars accurate and reliable, however, they do not constitute or form part of an offer or any contract and none is to be relied upon as statements of representation or fact. The services, systems and appliances listed in this specification have not been tested by us and no guarantee as to their operating ability or efficiency is given. All measurements have been taken as guide to prospective buyers only, and are not precise. Floor plans where included are not to scale and accuracy is not guaranteed. If you require clarification or further information on any points, please contact us, especially if you are travelling some distance to view. Fixtures and fittings other than those mentioned are to be agreed with the seller.