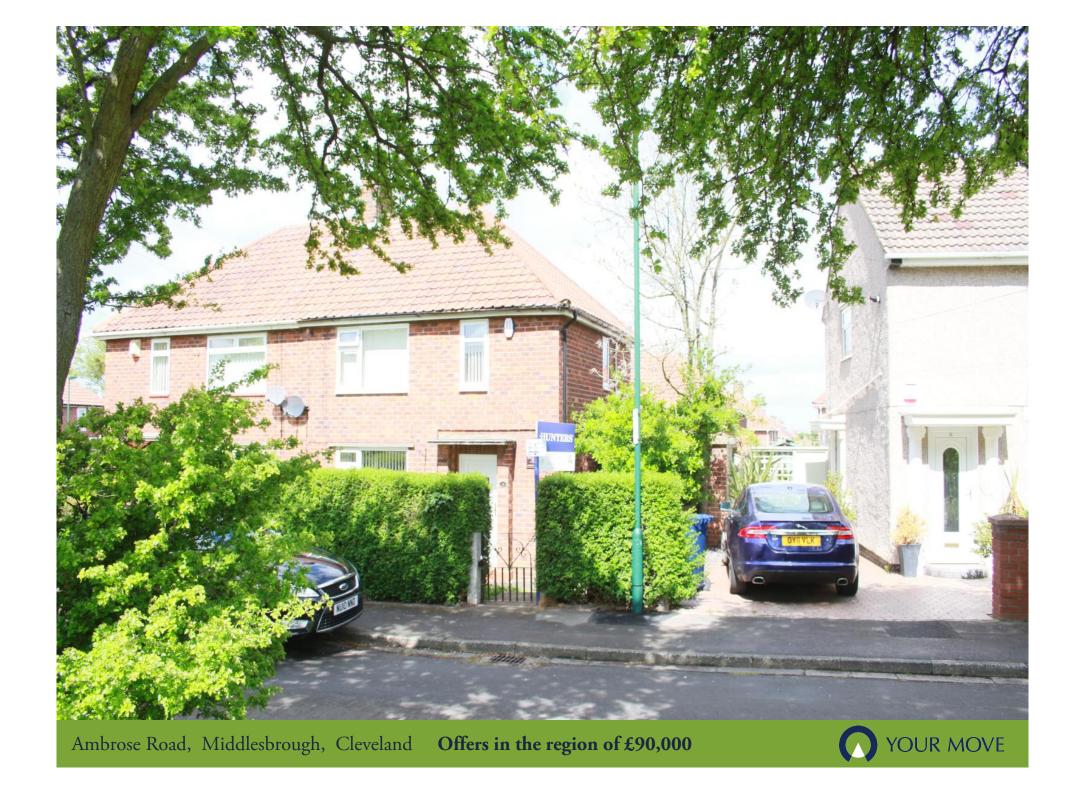

Ambrose Road, Middlesbrough, Cleveland

## Offers in the region of £90,000

## Property Description

Immaculately presented and well maintained two bedroom semi detached house located within this popular residential location within Normanby. This delightful property has the benefit of a gas fired central heating system, double glazing, refurbished kitchen and bathroom with shower over and fitted wardrobes to master bedroom. Externally the property has a hedged enclosed front garden area and to the rear is a decked patio area and fenced boundary. The property is available with vacant possession. A copy of the EPC will be available on request. EPC Grade D