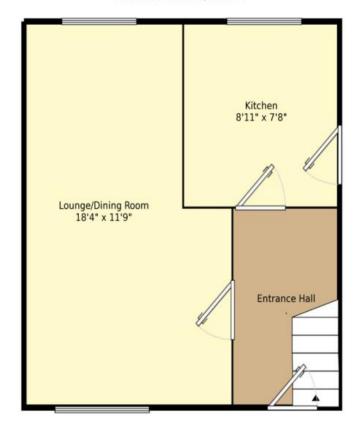

Ground Floor Floor Size: 30.5 m², 328.5 ft² First Floor Floor Size: 30.0 m², 322.6 ft²

Measurements are approximate. Not to scale. For illustrative purposes only.

IMPORTANT NOTE TO PURCHASERS: We endeavour to make our sales particulars accurate and reliable, however, they do not constitute or form part of an offer or any contract and none is to be relied upon as statements of representation or fact. The services, systems and appliances listed in this specification have not been tested by us and no guarantee as to their operating ability or efficiency is given. All measurements have been taken as guide to prospective buyers only, and are not precise. Floor plans where included are not to scale and accuracy is not guaranteed. If you require clarification or further information on any points, please contact us, especially if you are travelling some distance to view. Fixtures and fittings other than those mentioned are to be agreed with the seller.