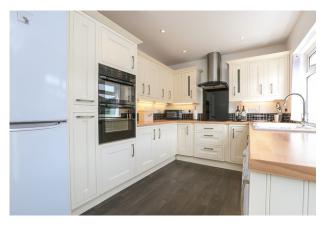

Sandycroft, Abbey Wood, London

£399,000

Property Description

We are proud to present this three bedroom EOT house with a very large garage to rear to house 3 cars !! This corner plot position house offers family accommodation comprising of entrance porch, lounge/diner, large modern fitted kitchen, three bedrooms and a bathroom/w.c. with shower/steam and a sauna so you can relax after a hard days work! This house has a stunning large garden with access to the large garage to rear. This character house has double glazing and gas central heating and is in excellent condition. Viewing is highly recommended. Call us for an appointment. A copy of the EPC will be available on request. EPC grade E.