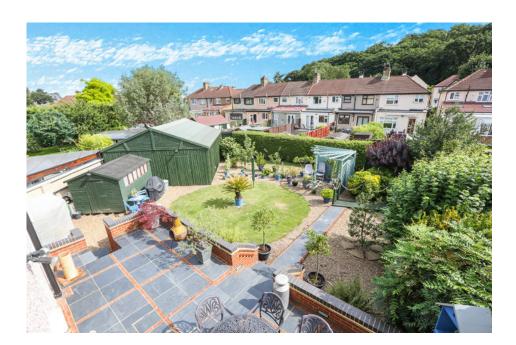

Sandycroft, Abbey Wood, London

£399,000

Property Description

We are proud to present this three bedroom EOT house with a very large garage to rear to house 3 cars !! This corner plot position house offers family accommodation comprising of entrance porch, lounge/diner, large modern fitted kitchen, three bedrooms and a bathroom/w.c. with shower/steam and a sauna so you can relax after a hard days work! This house has a stunning large garden with access to the large garage to rear. This character house has double glazing and gas central heating and is in excellent condition. Viewing is highly recommended. Call us for an appointment. A copy of the EPC will be available on request. EPC grade E.