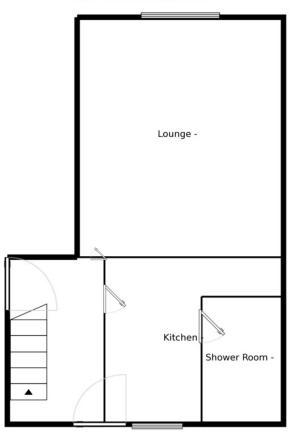

Ground Floor Floor Size: 26.6 m², 286.6 ft²

First Floor Floor Size: 33.9 m², 365.1 ft²

Measurements are approximate. Not to scale. For illustrative purposes only.

IMPORTANT NOTE TO PURCHASERS: We endeavour to make our sales particulars accurate and reliable, however, they do not constitute or form part of an offer or any contract and none is to be relied upon as statements of representation or fact. The services, systems and appliances listed in this specification have not been tested by us and no guarantee as to their operating ability or efficiency is given. All measurements have been taken as guide to prospective buyers only, and are not precise. Floor plans where included are not to scale and accuracy is not guaranteed. If you require clarification or further information on any points, please contact us, especially if you are travelling some distance to view. Fixtures and fittings other than those mentioned are to be agreed with the seller.