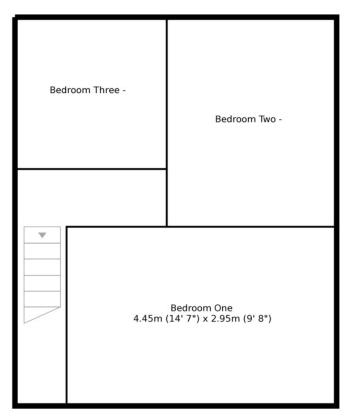

Ground Floor Floor Size: 26.6 m², 286.6 ft²

First Floor Floor Size: 33.9 m², 365.1 ft²

Measurements are approximate. Not to scale. For illustrative purposes only.

IMPORTANT NOTE TO PURCHASERS: We endeavour to make our sales particulars accurate and reliable, however, they do not constitute or form part of an offer or any contract and none is to be relied upon as statements of representation or fact. The services, systems and appliances listed in this specification have not been tested by us and no guarantee as to their operating ability or efficiency is given. All measurements have been taken as guide to prospective buyers only, and are not precise. Floor plans where included are not to scale and accuracy is not guaranteed. If you require clarification or further information on any points, please contact us, especially if you are travelling some distance to view. Fixtures and fittings other than those mentioned are to be agreed with the seller.