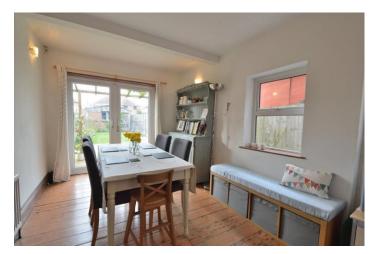

# **DINING ROOM 14' 10" x 9' 1" (4.52m x 2.77m)**

Double doors to the rear, single door and window to the side aspect, space for a large dining table.