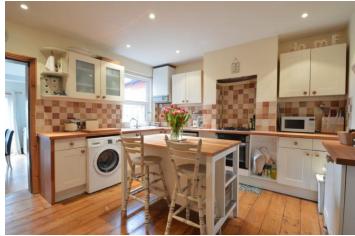

# KITCHEN/BREAKFAST ROOM 12' 3" x 10' 7" (3.73m x 3.23m)

Window to the rear aspect, a range of units with space for washing machine, dishwasher, fridge/freezer, built in gas hob and electric oven, built in cupboards ideal for pantry space, wall mounted 'Worcester' boiler.