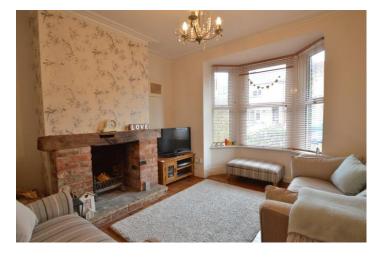

### **SITTING ROOM 13' 6" x 11' 5" (4.11m x 3.48m)**

Bay window to front aspect, open fireplace with brick surround.