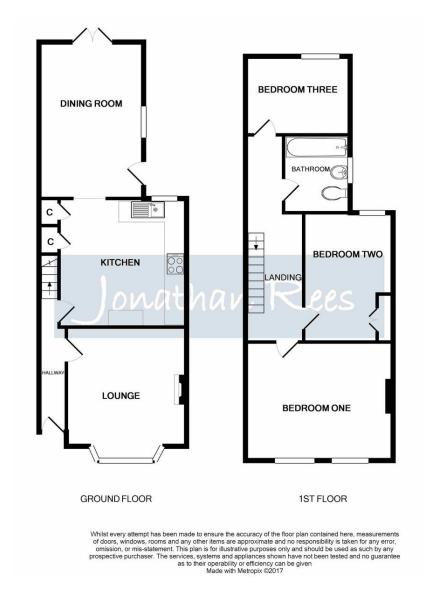

#### **ENTRANCE HALL**

Stairs to the first floor, doors to the sitting room and kitchen.

### **SITTING ROOM 13' 6" x 11' 5" (4.11m x 3.48m)**

Bay window to front aspect, open fireplace with brick surround.

# **DINING ROOM 14' 10" x 9' 1" (4.52m x 2.77m)**

Double doors to the rear, single door and window to the side aspect, space for a large dining table.

# KITCHEN/BREAKFAST ROOM 12' 3" x 10' 7" (3.73m x 3.23m)

Window to the rear aspect, a range of units with space for washing machine, dishwasher, fridge/freezer, built in gas hob and electric oven, built in cupboards ideal for pantry space, wall mounted 'Worcester' boiler.

#### **LANDING**

Doors to all rooms, loft access hatch.

# BEDROOM ONE 14' 8" x 11' 3" (4.47m x 3.43m)

Window to front aspect.

#### BEDROOM TWO 12' 4" x 9' 3" (3.76m x 2.82m)

Window to rear aspect, built in cupboard.

#### BEDROOM THREE 9' 2" x 7' 6" (2.79m x 2.29m)

Window to the rear aspect.

# **BATHROOM**

A three piece white suite comprising a low level WC, vanity wash basin, bath with shower over and window to side aspect.

### **GARAGE**

Door and window to the rear.