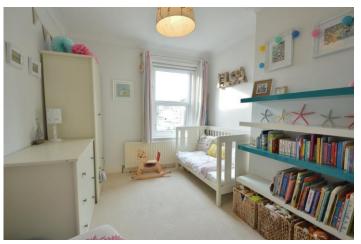

#### BEDROOM TWO 12' 4" x 9' 3" (3.76m x 2.82m)

Window to rear aspect, built in cupboard.

#### BEDROOM THREE 9' 2" x 7' 6" (2.79m x 2.29m)

Window to the rear aspect.