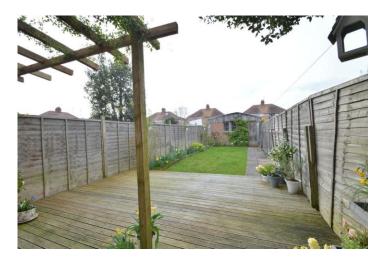

#### **OUTSIDE**

Mainly laid to lawn with decked area, access to the garage situated to the rear.

### **GARAGE**

Door and window to the rear.