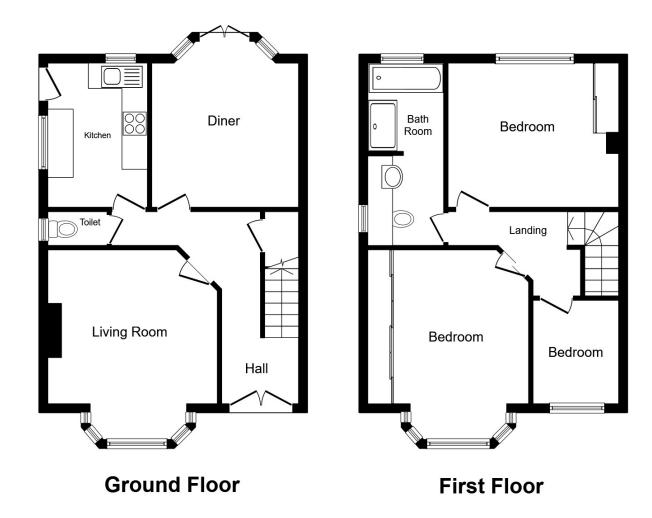

## Property Description

\*\* GUIDE PRICE PRICE £150,000 - £160,000 \*\* FOR SALE WITH \*\*NO CHAIN\*\* is this MODERN recently REFURBISHED semi detahced house which is situated approximately 0.5 miles away from Doncaster town centre and offers spacious accommodation throughout. The property briefly comprises to the ground floor an entrance hall, living room, dining room, kitchen and downstairs wc. To the first floor are three good size bedrooms along with family bathroom. Two of the bedrooms also benefit from built in wardrobes. Gas central heating and double glazing also comes as standard. A copy of the EPC will be available on request. EPC grade

This plan is for illustration purposes only and may not be representative of the property. Plan not to scale.

Powered by audioagent.com

IMPORTANT NOTE TO PURCHASERS: We endeavour to make our sales particulars accurate and reliable, however, they do not constitute or form part of an offer or any contract and none is to be relied upon as statements of representation or fact. The services, systems and appliances listed in this specification have not been tested by us and no guarantee as to their operating ability or efficiency is given. All measurements have been taken as guide to prospective buyers only, and are not precise. Floor plans where included are not to scale and accuracy is not guaranteed. If you require clarification or further information on any points, please contact us, especially if you are travelling some distance to view. Fixtures and fittings other than those mentioned are to be agreed with the seller.