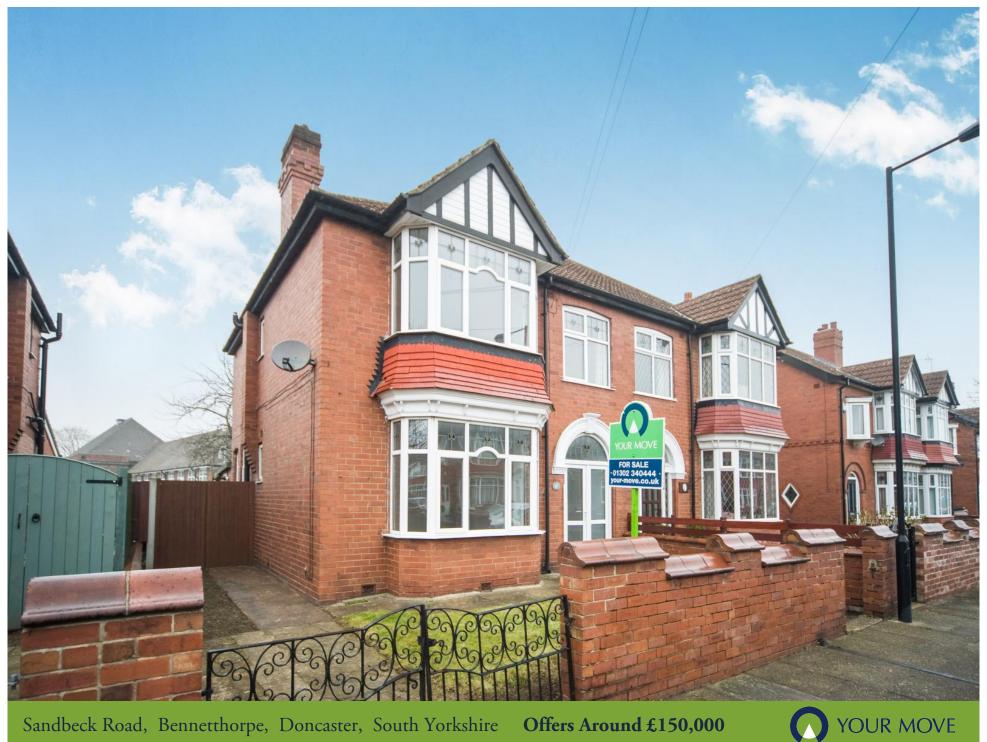

Sandbeck Road, Bennetthorpe, Doncaster, South Yorkshire

# Offers Around £150,000

## Property Description

\*\* GUIDE PRICE PRICE £150,000 - £160,000 \*\* FOR SALE WITH \*\*NO CHAIN\*\* is this MODERN recently REFURBISHED semi detahced house which is situated approximately 0.5 miles away from Doncaster town centre and offers spacious accommodation throughout. The property briefly comprises to the ground floor an entrance hall, living room, dining room, kitchen and downstairs wc. To the first floor are three good size bedrooms along with family bathroom. Two of the bedrooms also benefit from built in wardrobes. Gas central heating and double glazing also comes as standard. A copy of the EPC will be available on request. EPC grade