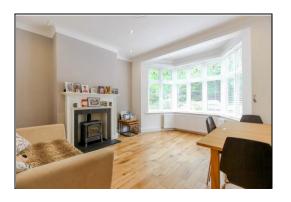

1ST FLOOR

GROUND FLOOR

Situated on Forest Drive, Woodford Green is this extended three bedroom semi detached family home. This attractive and well presented 1930's built property has generous accommodation throughout that includes a light and spacious hallway with a turned staircase, a large reception, a well appointed kitchen / diner, utility room and ground floor cloakroom. The first floor holds three well proportioned bedrooms and a large family bathroom. The rear garden has raised decking with steps down to lawn area, a block paved driveway offers off street parking to the front. Enjoying views over Epping Forest and being ideally located for many of the favoured local schools an early viewing is highly advised.