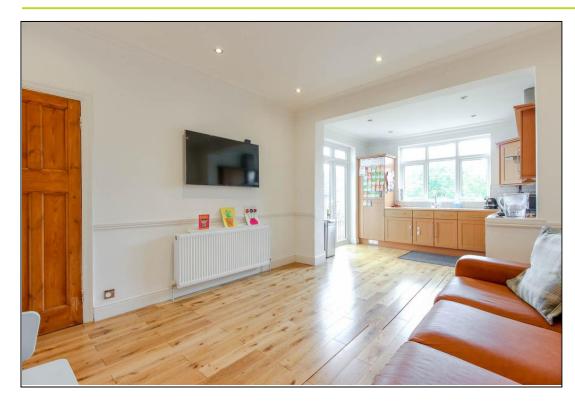

1ST FLOOR

GROUND FLOOR

Situated on Forest Drive, Woodford Green is this extended three bedroom semi detached family home. This attractive and well presented 1930's built property has generous accommodation throughout that includes a light and spacious hallway with a turned staircase, a large reception, a well appointed kitchen / diner, utility room and ground floor cloakroom. The first floor holds three well proportioned bedrooms and a large family bathroom. The rear garden has raised decking with steps down to lawn area, a block paved driveway offers off street parking to the front. Enjoying views over Epping Forest and being ideally located for many of the favoured local schools an early viewing is highly advised.