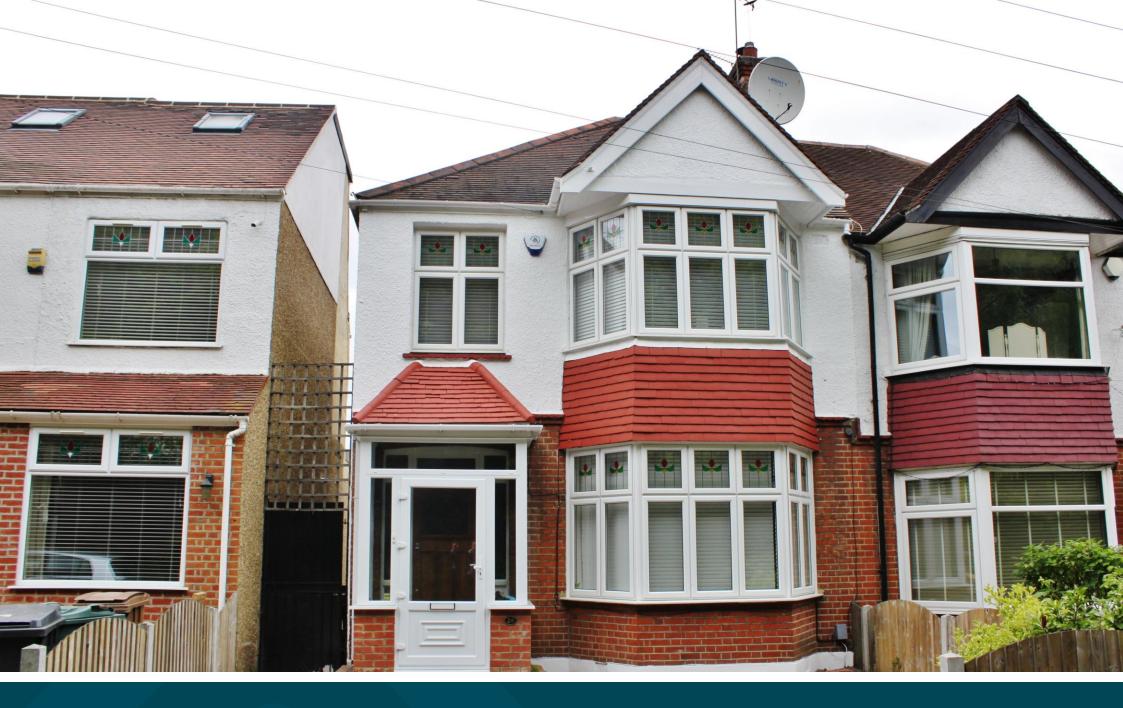

1ST FLOOR

GROUND FLOOR

Situated on Forest Drive, Woodford Green is this extended three bedroom semi detached family home. This attractive and well presented 1930's built property has generous accommodation throughout that includes a light and spacious hallway with a turned staircase, a large reception, a well appointed kitchen / diner, utility room and ground floor cloakroom. The first floor holds three well proportioned bedrooms and a large family bathroom. The rear garden has raised decking with steps down to lawn area, a block paved driveway offers off street parking to the front. Enjoying views over Epping Forest and being ideally located for many of the favoured local schools an early viewing is highly advised.