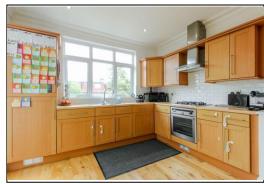

1ST FLOOR

GROUND FLOOR

Situated on Forest Drive, Woodford Green is this extended three bedroom semi detached family home. This attractive and well presented 1930's built property has generous accommodation throughout that includes a light and spacious hallway with a turned staircase, a large reception, a well appointed kitchen / diner, utility room and ground floor cloakroom. The first floor holds three well proportioned bedrooms and a large family bathroom. The rear garden has raised decking with steps down to lawn area, a block paved driveway offers off street parking to the front. Enjoying views over Epping Forest and being ideally located for many of the favoured local schools an early viewing is highly advised.