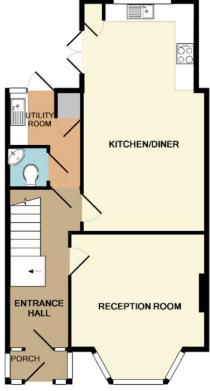

1ST FLOOR

GROUND FLOOR

Situated on Forest Drive, Woodford Green is this extended three bedroom semi detached family home. This attractive and well presented 1930's built property has generous accommodation throughout that includes a light and spacious hallway with a turned staircase, a large reception, a well appointed kitchen / diner, utility room and ground floor cloakroom. The first floor holds three well proportioned bedrooms and a large family bathroom. The rear garden has raised decking with steps down to lawn area, a block paved driveway offers off street parking to the front. Enjoying views over Epping Forest and being ideally located for many of the favoured local schools an early viewing is highly advised.