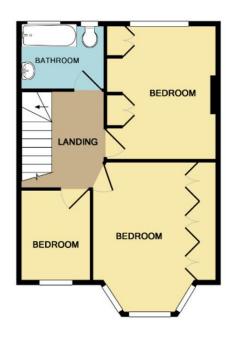

1ST FLOOR

GROUND FLOOR

Situated on Forest Drive, Woodford Green is this extended three bedroom semi detached family home. This attractive and well presented 1930's built property has generous accommodation throughout that includes a light and spacious hallway with a turned staircase, a large reception, a well appointed kitchen / diner, utility room and ground floor cloakroom. The first floor holds three well proportioned bedrooms and a large family bathroom. The rear garden has raised decking with steps down to lawn area, a block paved driveway offers off street parking to the front. Enjoying views over Epping Forest and being ideally located for many of the favoured local schools an early viewing is highly advised.