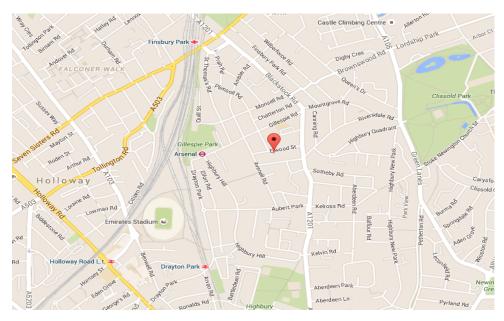

## TRANSPORT LINKS

Arsenal (Piccadilly line) is approximately a 5 minute walk away.

Drayton Park (Overground line) is approximately a 12 minute walk away.

Highbury & Islington (Victoria & Overground lines) is approximately a 20 minute walk away.

A range of buses run nearby including the 19, 4, 263, 236, 17 and 271.

| Islington Office                                                                    | Camden Office  | <b>Highbury Office</b>                                                             | Archway Office                                                                         |
|-------------------------------------------------------------------------------------|----------------|------------------------------------------------------------------------------------|----------------------------------------------------------------------------------------|
| 314 Upper Street                                                                    | 67 Parkway     | 2 Highbury Park                                                                    | 31 Junction Road                                                                       |
| London N1 2XQ                                                                       | London NW1 7PP | London N5 2AB                                                                      | London N19 5QT                                                                         |
| T020 7226 0160 E Islington.sales@hotblack.co.uk E Islington.lettings@hotblack.co.uk |                | T 020 7288 9696 E Highbury.sales@hotblack.co.uk E Highbury.lettings@hotblack.co.uk | T 020 7288 9690<br>E Archway.sales@hotblack.co.uk<br>E Archway.lettings@hotblack.co.uk |