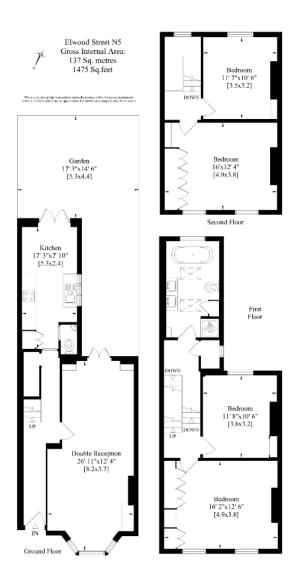

- MID-TERRACED PERIOD TOWNHOUSE
- FOUR BEDROOMS
- DOUBLE THROUGH RECEPTION ROOM
- KITCHEN
- BATHROOMS
- CLOAKROOM
- GARDEN

- FREEHOLD
- Council Tax: £1,843 (Band F)
- Approx. Sa Ft: 1,475 sa ft
- Rental Estimate: £875 PW