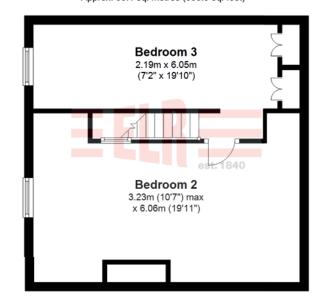

The top floor has two further bedrooms, one large double and a single with storage space.

Outside, there is an allocated parking space, patio garden and bin store area. The property is offered to the market with no onward chain and is ideal renovation project or investment property.

## Second Floor

Approx. 33.1 sq. metres (355.9 sq. feet)