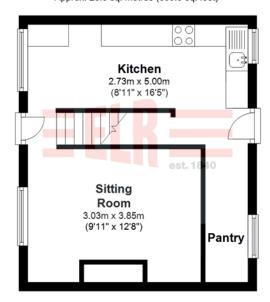

The ground floor comprises of inner porch, dining kitchen with pantry area and sitting room with stove.

At first floor level is a family bathroom, single bedroom and spacious master bedroom with fireplace that could be easily reconfigured to create a larger landing area with further reception room.

## **Ground Floor**

Approx. 28.8 sq. metres (309.5 sq. feet)

TOTAL AREA: Approx. 97.4 sq. metres (1047.9 sq. feet)

Whilst every effort has been made to ensure the accuracy of the floorplan this plan is for reference only to location of rooms and property layout for detailed measurements please refer to the brochure or advice from the marketing Agent. UK Energy Assessors Ltd accept no responsibility for measurements and Gross areas of a property they have not visited. Plan produced using PlanUp.