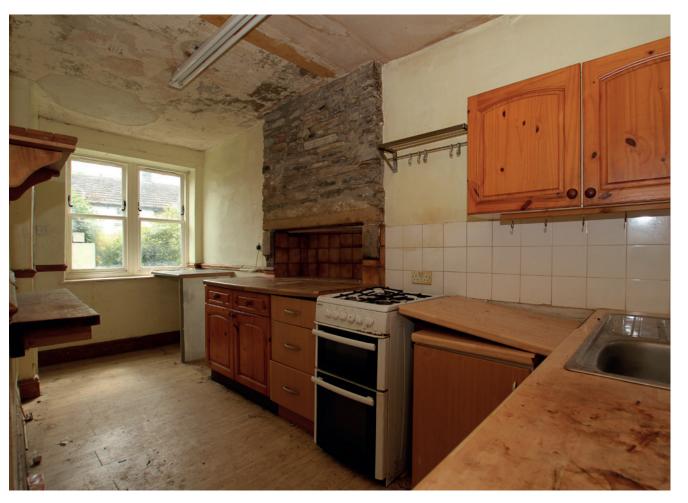

The ground floor comprises of inner porch, dining kitchen with pantry area and sitting room with stove.

At first floor level is a family bathroom, single bedroom and spacious master bedroom with fireplace that could be easily reconfigured to create a larger landing area with further reception room.