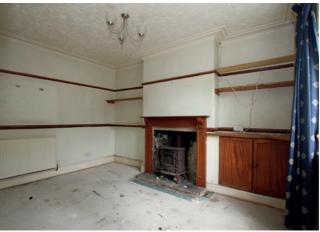

The ground floor comprises of inner porch, dining kitchen with pantry area and sitting room with stove.

At first floor level is a family bathroom, single bedroom and spacious master bedroom with fireplace that could be easily reconfigured to create a larger landing area with further reception room.