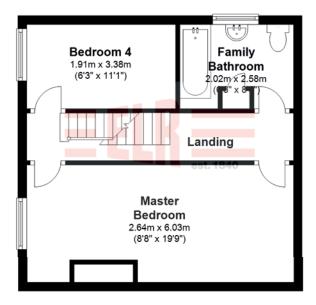

The ground floor comprises of inner porch, dining kitchen with pantry area and sitting room with stove.

At first floor level is a family bathroom, single bedroom and spacious master bedroom with fireplace that could be easily reconfigured to create a larger landing area with further reception room.

## **First Floor**

Approx. 35.5 sq. metres (382.4 sq. feet)