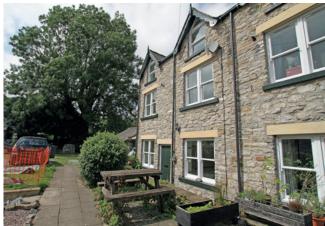

The top floor has two further bedrooms, one large double and a single with storage space.

Outside, there is an allocated parking space, patio garden and bin store area. The property is offered to the market with no onward chain and is ideal renovation project or investment property.