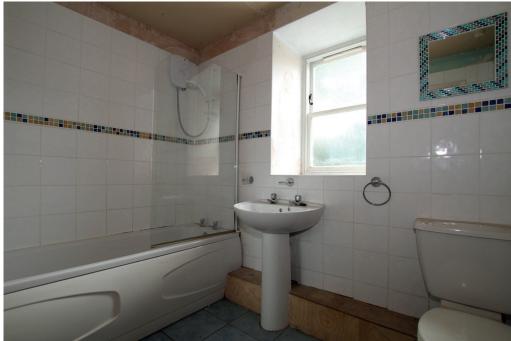

The ground floor comprises of inner porch, dining kitchen with pantry area and sitting room with stove.

At first floor level is a family bathroom, single bedroom and spacious master bedroom with fireplace that could be easily reconfigured to create a larger landing area with further reception room.