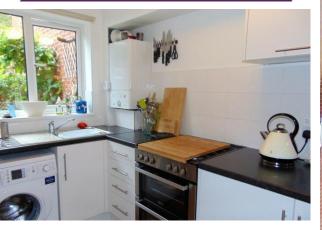

Internally this property benefits from a refitted kitchen and shower room, lounge/diner with direct access to a well maintain ed patio area, garage en bloc, double glazed windows and gas central heating via radiators. View now to appreciate size and location.

#### **KITCHEN**

11' 3" x 5' 6" (3.43m x 1.68m)

Double glazed window to rear with security lock, wall and base units, sink with drainer, wall mounted boiler, space for gas cooker and fridge freezer, space and plumbing for washing machine, power points, radiator, partly tiled walls.