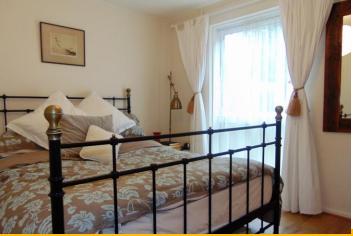

#### **BEDROOM ONE**

10' 7" x 10' 6" (3.23m x 3.2m)

Double glazed window to front with security lock, built in wardrobes, radiator, power points.