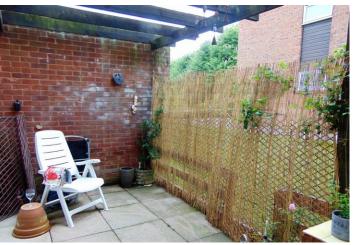

Internally this property benefits from a refitted kitchen and shower room, lounge/diner with direct access to a well maintain ed patio area, garage en bloc, double glazed windows and gas central heating via radiators. View now to appreciate size and location.