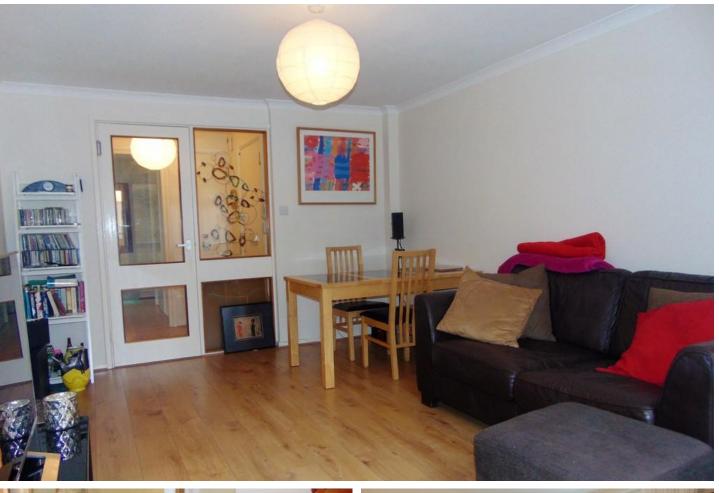

### LOUNGE/DINER

14' 6" x 11' 3" (4.42m x 3.43m)

Double glazed door and window to patio area, coving to ceiling, television aerial point, telephone point, radiator, power points, door to kitchen.