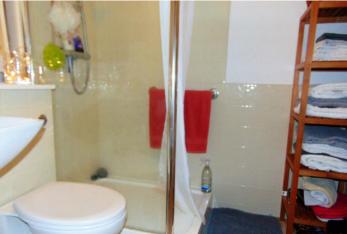

#### SHOWER ROOM

Shower cubicle with wall mounted power shower, wash hand basin, low level w.c, extractor fan, airing cupboard with storage, radiator, shaver point, partly tiled walls.

GARAGE En Bloc

Agents Note: Whilst every care has been taken to prepare these sales particulars, they are for guidance purposes only. All measurements are approximate are for general guidance purposes only and whilst every care has been taken to ensure their accuracy, they should not be relied upon and potential buyers are advised to recheck the measurements