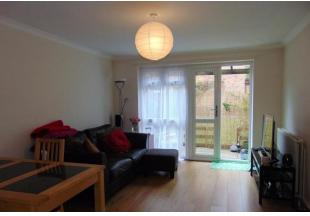

### LOUNGE/DINER

14' 6" x 11' 3" (4.42m x 3.43m)

Double glazed door and window to patio area, coving to ceiling, television aerial point, telephone point, radiator, power points, door to kitchen.