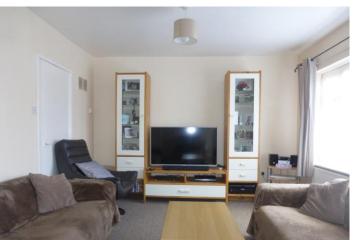

## LOUNGE

12' 4" x 11' 7" (3.76m x 3.53m) Double glazed window to rear, radiator.