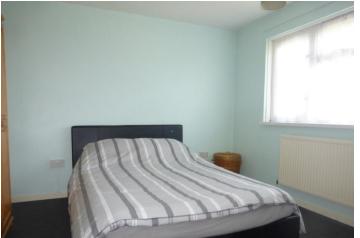

## **BEDROOM ONE**

12' 8" x 10' 9" (3.86m x 3.28m) Double glazed window to rear, radiator.

# **BEDROOM TWO**

11' 9" x 7' 9" (3.58m x 2.36m) Double glazed window to front, radiator.

# **BEDROOM THREE**

10' 3" x 6' 9" (3.12m x 2.06m) Double glazed window to rear, radiator.