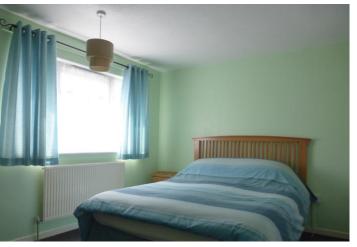

## **BEDROOM ONE**

12' 8" x 10' 9" (3.86m x 3.28m) Double glazed window to rear, radiator.

# **BEDROOM TWO**

11' 9" x 7' 9" (3.58m x 2.36m) Double glazed window to front, radiator.

# **BEDROOM THREE**

10' 3" x 6' 9" (3.12m x 2.06m) Double glazed window to rear, radiator.