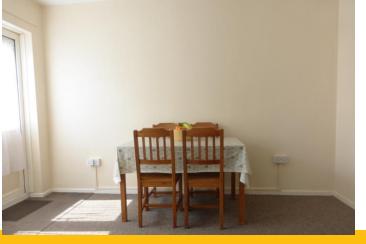

## **DINING ROOM**

12' 4" x 7' 9" (3.76m x 2.36m) Double glazed window and door to rear garden, radiator.