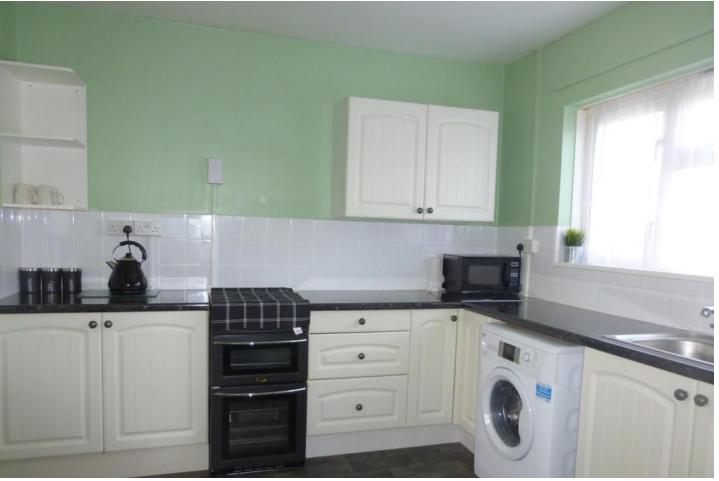

#### KITCHEN/BREAKFAST ROOM

13' 8" into recess x 10' 4" (4.17m x 3.15m) Double glazed window to front, wall and base units, stainless steel sink unit with mixer tap, space for cooker, washing machine and fridge/freezer, radiator, built-in cupboard.