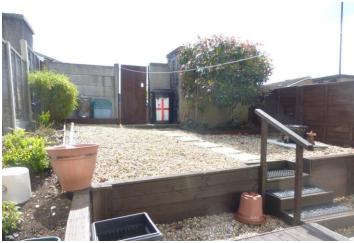

## FRONT GARDEN

Low maintenance garden with shingle and a selection of shrubs, decking and paved patio.

Agents Note: Whilst every care has been taken to prepare these sales particulars, they are for guidance purposes only. All measurements are approximate are for general guidance purposes only and whilst every care has been taken to ensure their accuracy, they should not be relied upon and potential buyers are advised to recheck the measurements