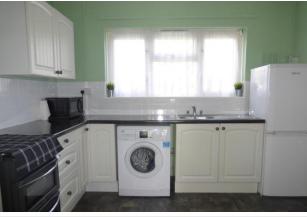

#### KITCHEN/BREAKFAST ROOM

13' 8" into recess x 10' 4" (4.17m x 3.15m) Double glazed window to front, wall and base units, stainless steel sink unit with mixer tap, space for cooker, washing machine and fridge/freezer, radiator, built-in cupboard.