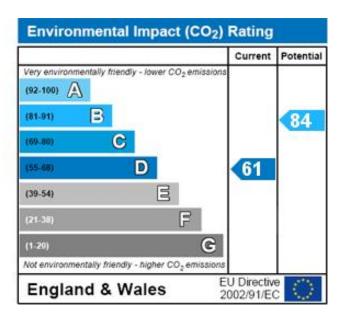

d base units, stainless steel sink unit with mixer tap, space for cooker, washing machine and fridge/freezer, radiator, built-in cupboard.

#### LANDING

Hatch to loft, built-in cupboard, doors to bedrooms and bathroom.

## **BEDROOM ONE**

12' 8" x 10' 9" (3.86m x 3.28m) Double glazed window to rear, radiator.











# **BEDROOM TWO**

11' 9" x 7' 9" (3.58m x 2.36m) Double glazed window to front, radiator.

# **BEDROOM THREE**

10' 3" x 6' 9" (3.12m x 2.06m) Double glazed window to rear, radiator.

# **BATHROOM**

Double glazed window to front, white bath with shower attachment, pedestal wash hand basin, low level w.c., radiator, built-in cupboard housing central heating unit.

## FRONT GARDEN

Low maintenance garden with shingle and a selection of shrubs, decking and paved patio.





Agents Note: Whilst every care has been taken to prepare these sales particulars, they are for guidance purposes only. All measurements are approximate are for general guidance purposes only and whilst every care has been taken to ensure their accuracy, they should not be relied upon and potential buyers are advised to recheck the measurements

216 Addington Road South Croydon Surrey CR2 8LD www.paulmeakin.co.uk 020 8651 1234 Mon-Fri: 9am – 6.30pm Sat: 9am – 5.30pm

Sun: 10am - 4pm