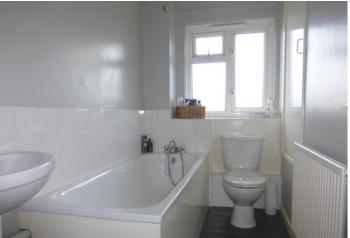

# **BATHROOM**

Double glazed window to front, white bath with shower attachment, pedestal wash hand basin, low level w.c., radiator, built-in cupboard housing central heating unit.