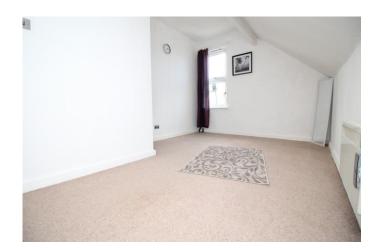

#### BEDROOM ONE

The bedroom is located on the first floor and briefly consists of; a double glazed window facing to the rear, electric radiator and a useful under stairs cupboard.