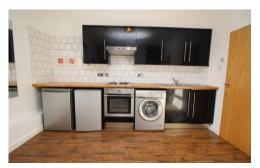

## LIVING KITCHEN AREA

The kitchen living area is located on the first floor and briefly consists of; a fitted kitchen with a range of wall and base units, a sink and drainer unit, electric oven and hob with cooker hood over, space for an automatic washing machine, under counter fridge freezer, partly tiled for splash backs and 2 double glazed windows facing to the front of the property.