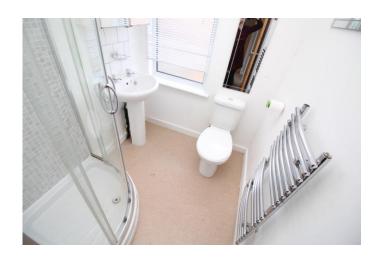

## SHOWER ROOM

The shower room is located on the first floor and briefly comprises of; a shower cubicle, a WC, a wash hand basin, partly tiled, towel radiator and a double glazed window facing to the rear.