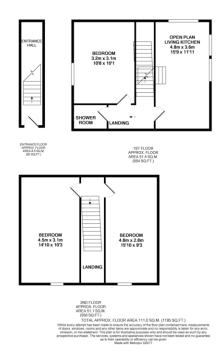

## **ENTRANCE HALL**

The entrance hall is situated to the rear of the property and has stairs leading to the first floor.

## LANDING

The landing on the first floor has a double glazed window to the side of the property and stairs leading to the second floor.

## LIVING KITCHEN AREA

The kitchen living area is located on the first floor and briefly consists of; a fitted kitchen with a range of wall and base units, a sink and drainer unit, electric oven and hob with cooker hood over, space for an automatic washing machine, under counter fridge freezer, partly tiled for splash backs and 2 double glazed windows facing to the front of the property.

#### BEDROOM ONE

The bedroom is located on the first floor and briefly consists of; a double glazed window facing to the rear, electric radiator and a useful under stairs cupboard.

#### **BEDROOM TWO**

The second bedroom is located on the second floor and briefly consists of; double glazed window facing to the front of the property and an electric radiator. Please note, there is height restrictions in some areas of the room.

### BEDROOM THREE

14' 9" x 10' 3" (4.52 m x 3.13m)

The third bedroom is located on the second floor and briefly consists of; double glazed window facing to the front of the property and an electric radiator. Please note, there is height restrictions in some areas of the room.

## SHOWER ROOM

The shower room is located on the first floor and briefly comprises of; a shower cubicle, a WC, a wash hand basin, partly tiled, towel radiator and a double glazed window facing to the rear.