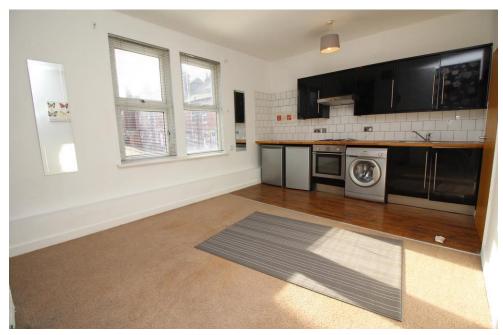

## LIVING KITCHEN AREA

The kitchen living area is located on the first floor and briefly consists of; a fitted kitchen with a range of wall and base units, a sink and drainer unit, electric oven and hob with cooker hood over, space for an automatic washing machine, under counter fridge freezer, partly tiled for splash backs and 2 double glazed windows facing to the front of the property.