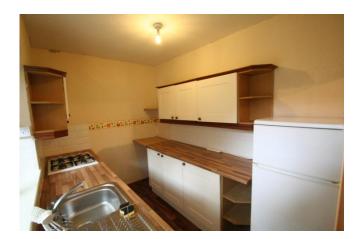

### **KITCHEN**

11' 1"  $\times$  6' 5" (3.4m  $\times$  1.97m) Having double glazed window to the side aspect, double glazed UPVC door to rear, with a range of wall

as to their operability or efficiency can be given Made with Metropix ©2016 of doors, windows, comes and say other liens else approximate and no responsibility is baken for any enroll or may enrol, ormission or mission, or mis-statement. This splan is for littlestainey thoses only and should be used as such by any prospective purchaser. The services, systems and appliances shown have not been tested and no guarantee prospective purchaser. The services, systems and appliances shown have not been tested and no guarantee. Whilst every attempt has been made to ensure the accuracy of the floor plan contained here, measurements TOTAL APPROX. FLOOR AREA 1011 SQ.FT. (93.9 SQ.M.) .T3.08 559 SQ.FT. (51.9 SQ.M.) APPROX. FLOOR **GROUND FLOOR** (42.0 SQ.M.) **TONNGE** AREA 452 SQ.FT. APPROX. FLOOR 1ST FLOOR **BEDBOOM** DINING BOOM BEDBOOM KITCHEN **MOORHTAB** 

units and base cupboards with complimentary work surfaces over, gas hob and oven, single sink with mixer tap, tiled splash backs.