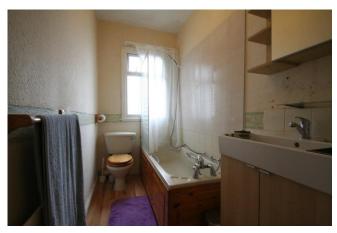

#### **BATHROOM**

 $8' 6" \times 4' 6" (2.61m \times 1.38m)$  With double glazed obscured window to the rear aspect, radiator, low level WC, panelled bath and vanity wash hand basin.