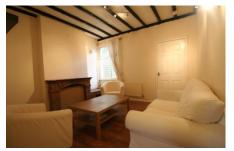

### LOUNGE

10' 10" x 12' 3" (3.32m x 3.75m) With double glazed front door for access. With double glazed window to the front aspect, chimney breast, electric fire, laminate flooring, cupboard housing meters. Archway through to: