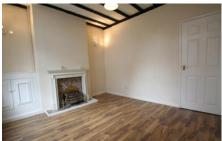

### LOUNGE

10' 10" x 12' 3" (3.32m x 3.75m) With double glazed front door for access. With double glazed window to the front aspect, chimney breast, electric fire, laminate flooring, cupboard housing meters. Archway through to: