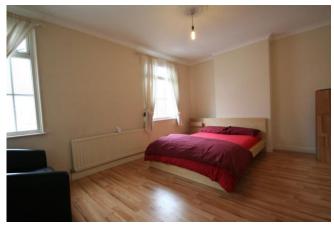

#### **BEDROOM**

10' 11" x 15' 3" (3.35m x 4.65m) With double glazed windows to the front aspect, radiator, ceiling rose, ceiling light point.

### **BEDROOM**

 $11'9" \times 6' 11" (3.59m \times 2.11m)$  With double glazed window to the rear aspect, radiator, storage cupboard housing boiler and ceiling light point.