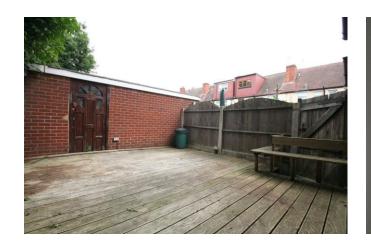

#### **REAR GARDEN**

Being decked with fenced boundaries and side access gate and having access to the passenger door of the garage.