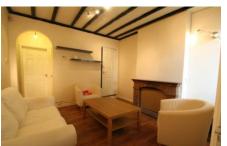

### LOUNGE

10' 10" x 12' 3" (3.32m x 3.75m) With double glazed front door for access. With double glazed window to the front aspect, chimney breast, electric fire, laminate flooring, cupboard housing meters. Archway through to: