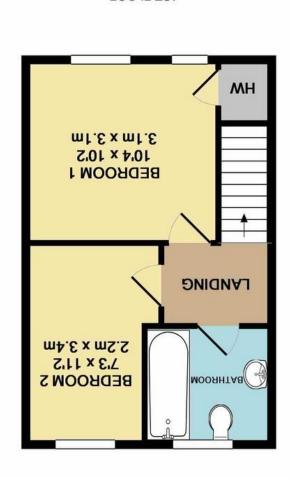

7 High Street, Corsham SN13 0ES

APPROX, FLOOR AREA 308 SQ.FT. (28.6 SQ.M.) **CROUND FLOOR** 

.T3.02 SQ.FT. (26.9 SQ.M.) APPROX, FLOOR 1ST FLOOR

Schematic Diagram only - Not to scale Made with Metropix ©2017 TOTAL APPROX. FLOOR AREA 597 SQ.FT. (55.5 SQ.M.) 25 LIGHT CLOSE, CORSHAM

The accommodation on offer comprises entrance porch, sitting room, kitchen/diner opening onto the rear garden, two bedrooms and a bathroom with modern white suite.