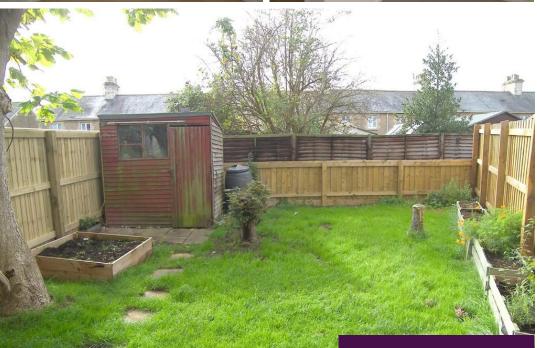

### Front

Predominately lawned garden with mature tree and path to front door.

## Rear

Well enclosed, level lawned garden with paved patio area. Gated access to side leading to parking area and the front of the property.

#### Parking

There is an off street parking space for one car situated to the left hand side of the property.

The property is positioned in a highly sought after road within level walking distance of Corsham's picturesque high street and all the local amenities, bus routes and easy transport links to the M4 and mainline station at Chippenham.