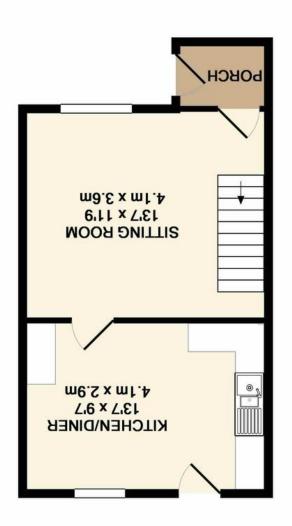

7 High Street, Corsham SN13 0ES

APPROX, FLOOR AREA 308 SQ.FT. (28.6 SQ.M.) **CROUND FLOOR** 

.T3.02 SQ.FT. (26.9 SQ.M.) APPROX, FLOOR 1ST FLOOR

Schematic Diagram only - Not to scale Made with Metropix ©2017 TOTAL APPROX. FLOOR AREA 597 SQ.FT. (55.5 SQ.M.) 25 LIGHT CLOSE, CORSHAM

The accommodation on offer comprises entrance porch, sitting room, kitchen/diner opening onto the rear garden, two bedrooms and a bathroom with modern white suite.