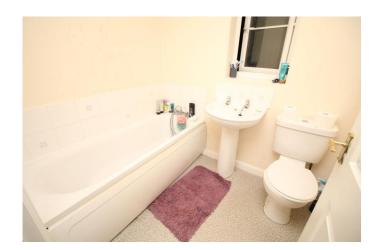

#### BATHROOM

The bathroom briefly comprises of; a bath with mixer taps, WC, wash hand basin, partly tiled, an extractor fan and a gas central heating radiator.