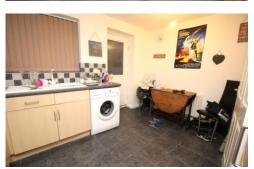

## DINING KITCHEN

12' 5" x 7' 8" (3.81m x 2.36m)

The dining kitchen briefly comprises of; a range of wall and base units with complimentary work surface, a white sink and drainer unit, space for an automatic washing machine, an electric oven and a

gas hob with cooker hood over, space for a dining table, a double glazed window facing to the rear and a door leading to the rear garden.