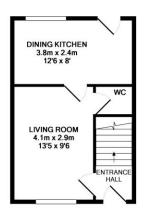

## ENTRANCE HALL

The entrance hall is located to the front and comprises of; a uPVC door, a gas central heating radiator and stairs leading to the first floor.

## LIVING ROOM

13' 4" x 9' 5" (4.08m x 2.89m)

The living room briefly comprises of; a double glazed window facing to the front and a gas central heating radiator.

### CLOAKROOM

The downstairs cloakroom briefly comprises of; a WC, a wash hand basin and a gas central heating radiator.

## DINING KITCHEN

12' 5" x 7' 8" (3.81m x 2.36m)

The dining kitchen briefly comprises of; a range of wall and base units with complimentary work surface, a white sink and drainer unit, space for an automatic washing machine, an electric oven and a

gas hob with cooker hood over, space for a dining table, a double glazed window facing to the rear and a door leading to the rear garden.