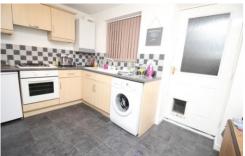

## DINING KITCHEN

12' 5" x 7' 8" (3.81m x 2.36m)

The dining kitchen briefly comprises of; a range of wall and base units with complimentary work surface, a white sink and drainer unit, space for an automatic washing machine, an electric oven and a

gas hob with cooker hood over, space for a dining table, a double glazed window facing to the rear and a door leading to the rear garden.