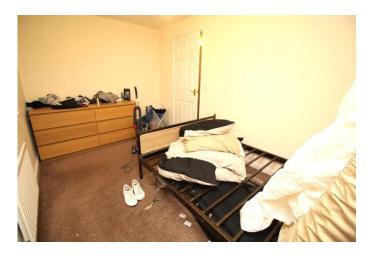

## BEDROOM ONE

12' 6" x 8' 0" (3.82m x 2.44m)

Bedroom one briefly comprises of; a double glazed window facing to the rear and a gas central heating radiator.

## **BEDROOM TWO**

8' 0" x 12' 6" (2.45m x 3.82m)

Bedroom two briefly comprises of; a double glazed window facing to the front and a gas central heating radiator.