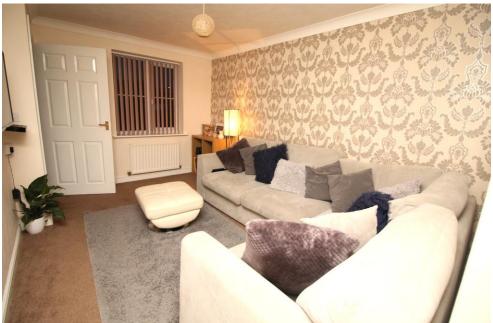

## LIVING ROOM

13' 4" x 9' 5" (4.08m x 2.89m)

The living room briefly comprises of; a double glazed window facing to the front and a gas central heating radiator.