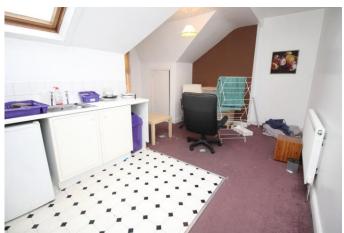

## 19' 1" x 13' 5" (5.84m x 4.11m)

The second floor living kitchen space briefly comprises of; a range of wall and base units with complimentary work surface, splash back tiling, stainless steel sink and drainer unit, a freestanding electric oven and gas hob, a gas central heating radiator, eaves storage and a single glazed window facing to the front.