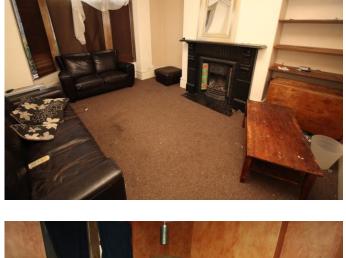

# LIVING ROOM

13' 0" x 16' 6" (3.97m x 5.03m)

The living room briefly comprises of; a single glazed bay window facing to the front, a fire with hearth and surround and a gas central heating radiator.