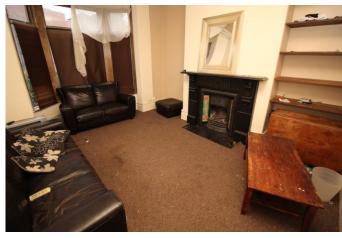

# LIVING ROOM

13' 0" x 16' 6" (3.97m x 5.03m)

The living room briefly comprises of; a single glazed bay window facing to the front, a fire with hearth and surround and a gas central heating radiator.