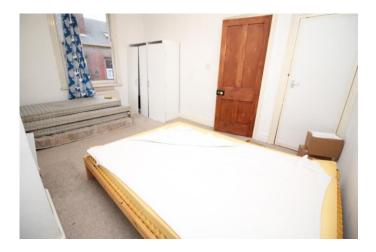

#### MASTER BEDROOM

13' 8" x 12' 9" (4.18m x 3.89m)

Bedroom one briefly comprises of; a single glazed window facing to the front and a gas central heating radiator.

#### **BEDROOM TWO**

10' 7" x 15' 0" (3.25m x 4.58m)

Bedroom two briefly comprises of; a single glazed window facing to the rear, a built in cupboard and a gas central heating radiator.

#### BEDROOM THREE

6' 1" x 9' 2" (1.87m x 2.80m)

Bedroom three briefly comprises of; a single glazed window facing to the front and a gas central heating radiator.

#### BEDROOM FOUR

12' 3" x 11' 1" (3.75m x 3.40m)

Bedroom four briefly comprises of; a velux window facing to the rear and a gas central heating radiator.