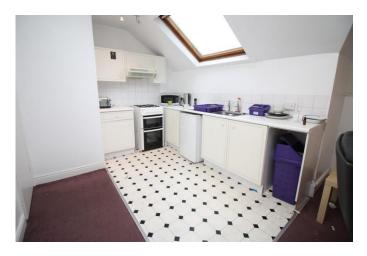

# DINING KITCHEN

17' 10" x 14' 10" (5.45m x 4.53m)

The dining kitchen briefly comprises of; a fitted kitchen with a range of wall and base units with complimentary work surface, a stainless steel sink and drainer unit, an electric oven and gas hob with

cooker hood over, splash back tiling, a single glazed window and door facing to the rear, a gas central heating radiator and space for a dining table.