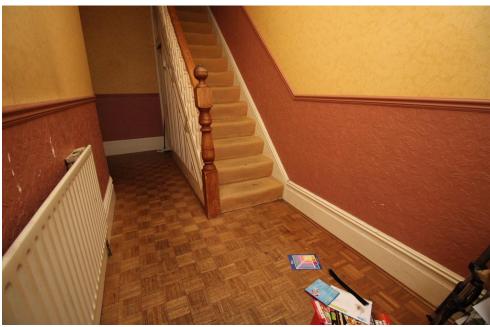

### ENT RANCE HALL

5' 7" x 17' 4" (1.72m x 5.29m)

The entrance hall briefly comprises of; a door to the front, a gas central heating radiator and stairs leading to the first floor.

## LANDING ON FIRST FLOOR

The landing has stairs leading from the ground to the first floor and has a gas central heating radiator.