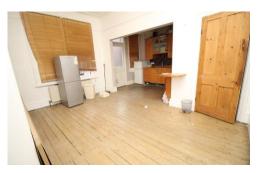

## 19' 1" x 13' 5" (5.84m x 4.11m)

The second floor living kitchen space briefly comprises of; a range of wall and base units with complimentary work surface, splash back tiling, stainless steel sink and drainer unit, a freestanding electric oven and gas hob, a gas central heating radiator, eaves storage and a single glazed window facing to the front.