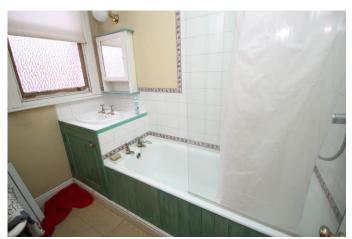

#### BATHROOM

4' 8" x 7' 10" (1.44m x 2.40m)

The bathroom is on the first floor and briefly comprises of; a bath with shower over, wash hand basin with vanity unit, a single glazed window facing to the rear, partly tiled and a gas central heating radiator.