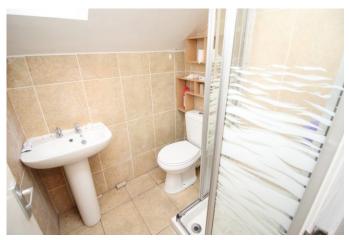

#### BATHROOM

4' 8" x 7' 10" (1.44m x 2.40m)

The bathroom is on the first floor and briefly comprises of; a bath with shower over, wash hand basin with vanity unit, a single glazed window facing to the rear, partly tiled and a gas central heating radiator.

## WC

2' 9" x 4' 2" (0.85m x 1.29m)

The WC is separate to the bathroom and has a single glazed window facing to the rear.