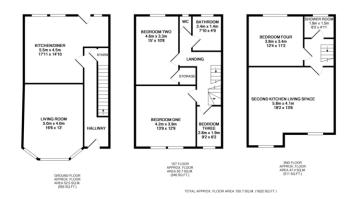

### ENT RANCE HALL

5' 7" x 17' 4" (1.72m x 5.29m)

The entrance hall briefly comprises of; a door to the front, a gas central heating radiator and stairs leading to the first floor.

# LIVING ROOM

13' 0" x 16' 6" (3.97m x 5.03m)

The living room briefly comprises of; a single glazed bay window facing to the front, a fire with hearth and surround and a gas central heating radiator.

# DINING KITCHEN

17' 10" x 14' 10" (5.45m x 4.53m)

The dining kitchen briefly comprises of; a fitted kitchen with a range of wall and base units with complimentary work surface, a stainless steel sink and drainer unit, an electric oven and gas hob with

## LANDING ON FIRST FLOOR

The landing has stairs leading from the ground to the first floor and has a gas central heating radiator.

#### MASTER BEDROOM

13' 8" x 12' 9" (4.18m x 3.89m)

Bedroom one briefly comprises of; a single glazed window facing to the front and a gas central heating radiator.

#### **BEDROOM TWO**

10' 7" x 15' 0" (3.25m x 4.58m)

Bedroom two briefly comprises of; a single glazed window facing to the rear, a built in cupboard and a gas central heating radiator.

#### BEDROOM THREE

6' 1" x 9' 2" (1.87m x 2.80m)

Bedroom three briefly comprises of; a single glazed window facing to the front and a gas central heating radiator.

#### BATHROOM

4' 8" x 7' 10" (1.44m x 2.40m)

The bathroom is on the first floor and briefly comprises of; a bath with shower over, wash hand basin with vanity unit, a single glazed window facing to the rear, partly tiled and a gas central heating radiator.

## WC

2' 9" x 4' 2" (0.85m x 1.29m)

The WC is separate to the bathroom and has a single glazed window facing to the rear.

#### SECOND FLOOR

#### BEDROOM FOUR

12' 3" x 11' 1" (3.75m x 3.40m)

Bedroom four briefly comprises of; a velux window facing to the rear and a gas central heating radiator.

## 19' 1" x 13' 5" (5.84m x 4.11m)

The second floor living kitchen space briefly comprises of; a range of wall and base units with complimentary work surface, splash back tiling, stainless steel sink and drainer unit, a freestanding electric oven and gas hob, a gas central heating radiator, eaves storage and a single glazed window facing to the front.

## SHOWER ROOM

6' 2" x 4' 10" (1.89m x 1.49m)

The shower room briefly comprises of; a shower cubicle, WC, wash hand basin, velux rear window and is fully tiled.