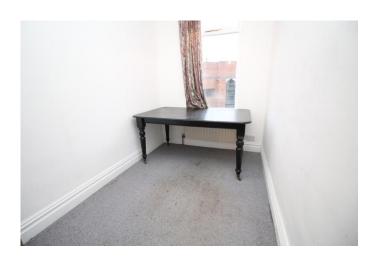

#### BEDROOM THREE

6' 1" x 9' 2" (1.87m x 2.80m)

Bedroom three briefly comprises of; a single glazed window facing to the front and a gas central heating radiator.