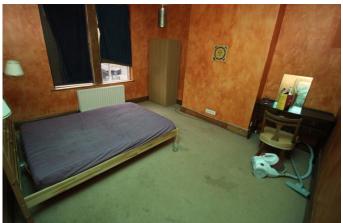

#### MASTER BEDROOM

13' 8" x 12' 9" (4.18m x 3.89m)

Bedroom one briefly comprises of; a single glazed window facing to the front and a gas central heating radiator.

#### **BEDROOM TWO**

10' 7" x 15' 0" (3.25m x 4.58m)

Bedroom two briefly comprises of; a single glazed window facing to the rear, a built in cupboard and a gas central heating radiator.

#### BEDROOM THREE

6' 1" x 9' 2" (1.87m x 2.80m)

Bedroom three briefly comprises of; a single glazed window facing to the front and a gas central heating radiator.

#### BEDROOM FOUR

12' 3" x 11' 1" (3.75m x 3.40m)

Bedroom four briefly comprises of; a velux window facing to the rear and a gas central heating radiator.