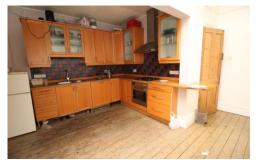

# DINING KITCHEN

17' 10" x 14' 10" (5.45m x 4.53m)

The dining kitchen briefly comprises of; a fitted kitchen with a range of wall and base units with complimentary work surface, a stainless steel sink and drainer unit, an electric oven and gas hob with

cooker hood over, splash back tiling, a single glazed window and door facing to the rear, a gas central heating radiator and space for a dining table.