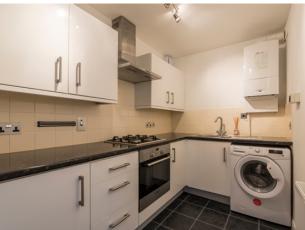

The accommodation consist of a security entry system to the communal hall, entrance hall, a spacious bright lounge with a double window which includes shutters, fitted kitchen with ample base and wall units with integrated and free standing appliances, a white suite shower room with complementary tiling, one double bedroom with wardrobes.