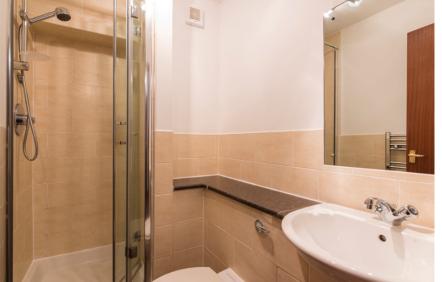

The accommodation consist of a security entry system to the communal hall, entrance hall, a spacious bright lounge with a double window which includes shutters, fitted kitchen with ample base and wall units with integrated and free standing appliances, a white suite shower room with complementary tiling, one double bedroom with wardrobes.