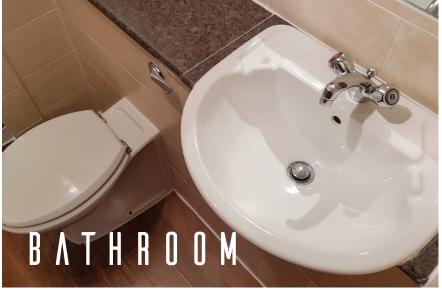

The accommodation consist of a security entry system to the communal hall, entrance hall, a spacious bright lounge with a double window which includes shutters, fitted kitchen with ample base and wall units with integrated and free standing appliances, a white suite shower room with complementary tiling, one double bedroom with wardrobes.