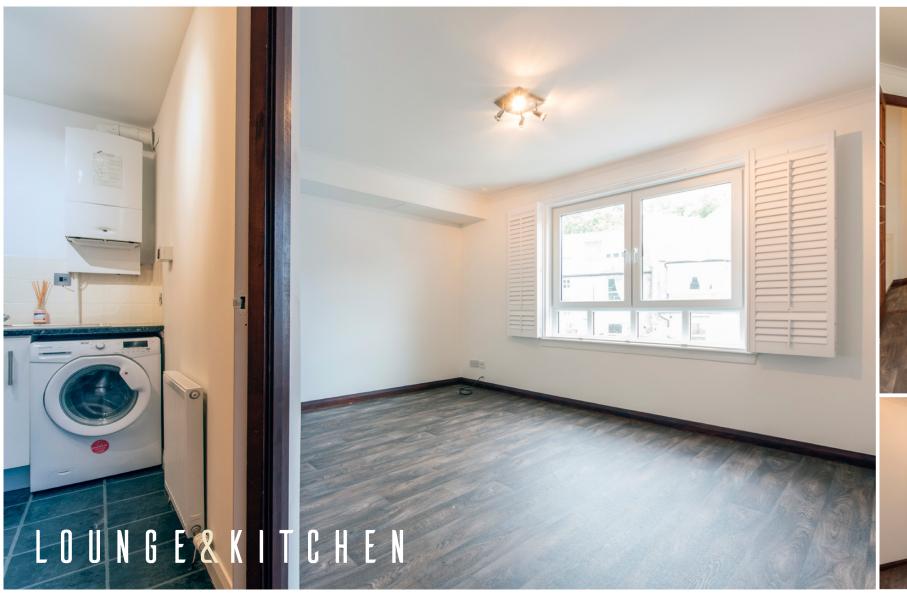

The accommodation consist of a security entry system to the communal hall, entrance hall, a spacious bright lounge with a double window which includes shutters, fitted kitchen with ample base and wall units with integrated and free standing appliances, a white suite shower room with complementary tiling, one double bedroom with wardrobes.