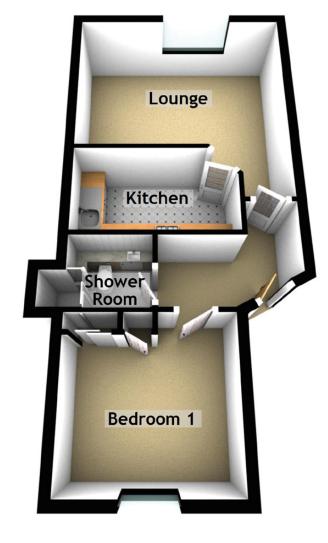

The accommodation consist of a security entry system to the communal hall, entrance hall, a spacious bright lounge with a double window which includes shutters, fitted kitchen with ample base and wall units with integrated and free standing appliances, a white suite shower room with complementary tiling, one double bedroom with wardrobes.