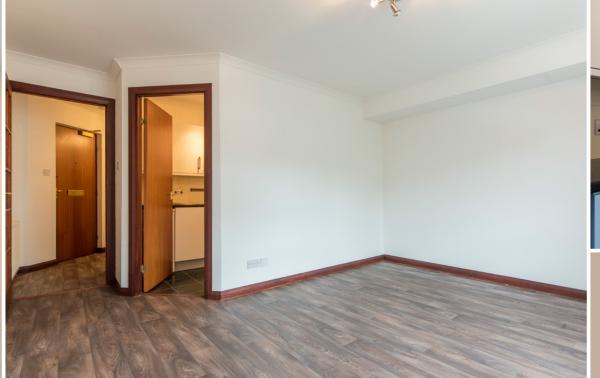

The accommodation consist of a security entry system to the communal hall, entrance hall, a spacious bright lounge with a double window which includes shutters, fitted kitchen with ample base and wall units with integrated and free standing appliances, a white suite shower room with complementary tiling, one double bedroom with wardrobes.