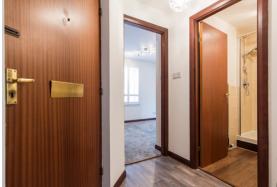

The accommodation consist of a security entry system to the communal hall, entrance hall, a spacious bright lounge with a double window which includes shutters, fitted kitchen with ample base and wall units with integrated and free standing appliances, a white suite shower room with complementary tiling, one double bedroom with wardrobes.