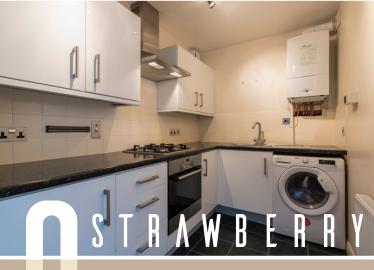

The accommodation consist of a security entry system to the communal hall, entrance hall, a spacious bright lounge with a double window which includes shutters, fitted kitchen with ample base and wall units with integrated and free standing appliances, a white suite shower room with complementary tiling, one double bedroom with wardrobes.