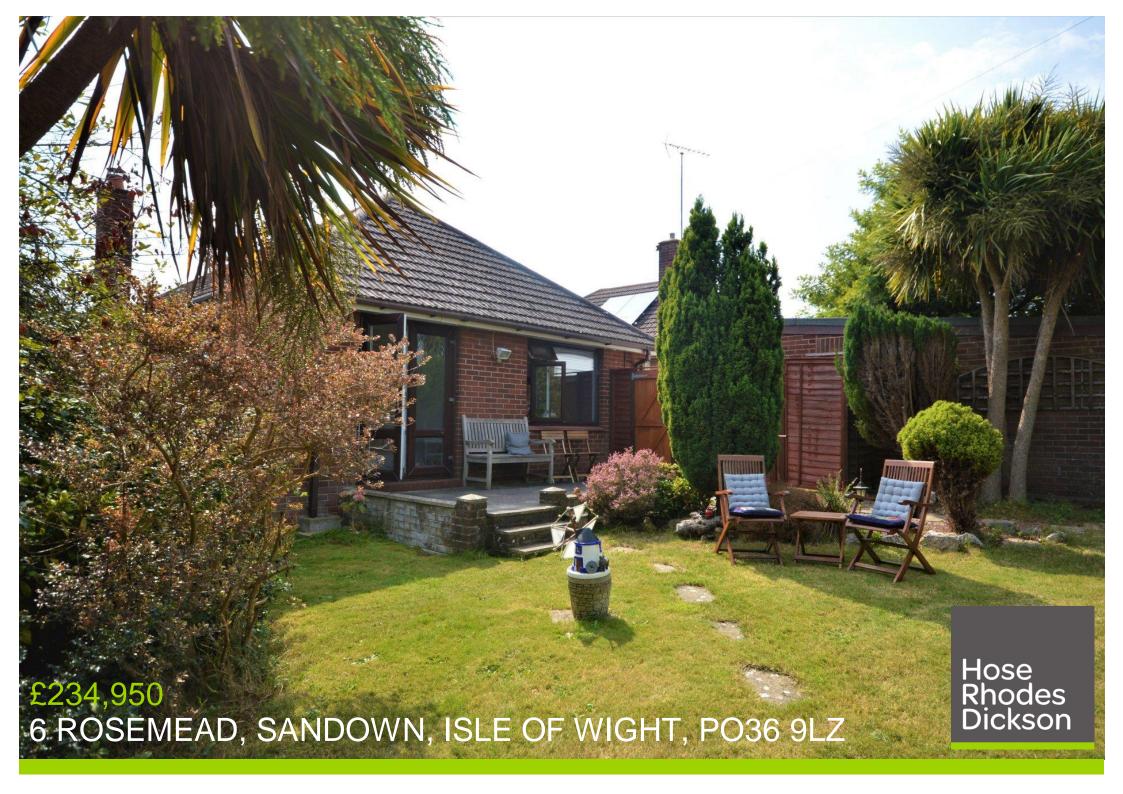

## £234,950 6 ROSEMEAD, SANDOWN, ISLE OF WIGHT, PO36 9LZ

SUMMARY Situated on a generous sized corner plot within close proximity to local schools and supermarkets is this charming detached bungalow.

The spacious accommodation consists of the entrance hall, kitchen, lounge/diner, two double bedrooms plus modern shower room. Garage and driveway parking.

Offered with no onward chain, this charming bungalow would be perfect for someone to put their own stamp on their home and the convenience of being on one level would ideally suit a couple looking to downsize.