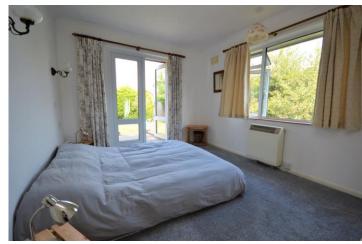

ENTRANCE HALL
KITCHEN

11' 8" x 6' 10" (3.56m x 2.08m)
LOUNGE/DINER

19' 7" x 13' 5" (5.97m x 4.09m)
BEDROOM ONE

12' 10" x 10' 4" (3.91m x 3.15m)
BEDROOM TWO

10' 5" x 9' 0" (3.18m x 2.74m)
SHOWER ROOM
6' 4" x 6' 4" (1.93m x 1.93m)
GARAGE