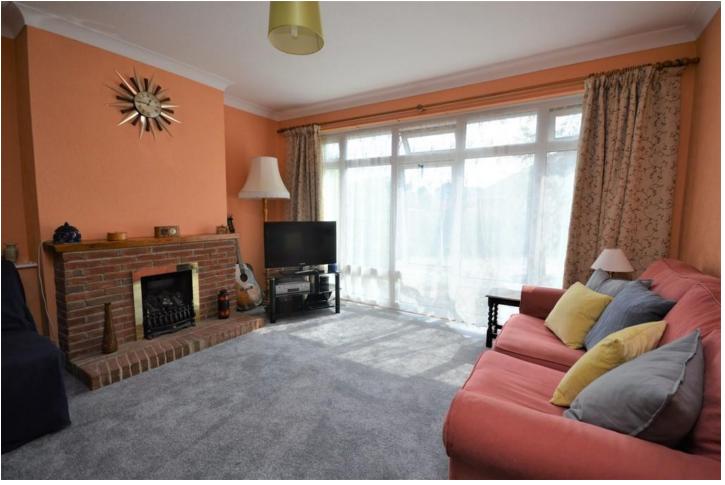

ENTRANCE HALL
KITCHEN

11' 8" x 6' 10" (3.56m x 2.08m)
LOUNGE/DINER

19' 7" x 13' 5" (5.97m x 4.09m)
BEDROOM ONE

12' 10" x 10' 4" (3.91m x 3.15m)
BEDROOM TWO

10' 5" x 9' 0" (3.18m x 2.74m)
SHOWER ROOM
6' 4" x 6' 4" (1.93m x 1.93m)
GARAGE