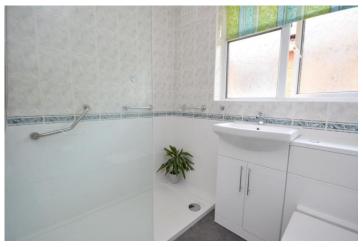

ENTRANCE HALL
KITCHEN

11' 8" x 6' 10" (3.56m x 2.08m)
LOUNGE/DINER

19' 7" x 13' 5" (5.97m x 4.09m)
BEDROOM ONE

12' 10" x 10' 4" (3.91m x 3.15m)
BEDROOM TWO

10' 5" x 9' 0" (3.18m x 2.74m)
SHOWER ROOM
6' 4" x 6' 4" (1.93m x 1.93m)
GARAGE