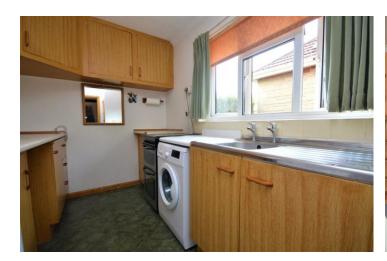

ENTRANCE HALL
KITCHEN

11' 8" x 6' 10" (3.56m x 2.08m)
LOUNGE/DINER

19' 7" x 13' 5" (5.97m x 4.09m)
BEDROOM ONE

12' 10" x 10' 4" (3.91m x 3.15m)
BEDROOM TWO

10' 5" x 9' 0" (3.18m x 2.74m)
SHOWER ROOM
6' 4" x 6' 4" (1.93m x 1.93m)
GARAGE