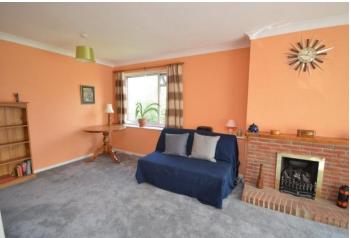

ENTRANCE HALL
KITCHEN

11' 8" x 6' 10" (3.56m x 2.08m)
LOUNGE/DINER

19' 7" x 13' 5" (5.97m x 4.09m)
BEDROOM ONE

12' 10" x 10' 4" (3.91m x 3.15m)
BEDROOM TWO

10' 5" x 9' 0" (3.18m x 2.74m)
SHOWER ROOM
6' 4" x 6' 4" (1.93m x 1.93m)
GARAGE