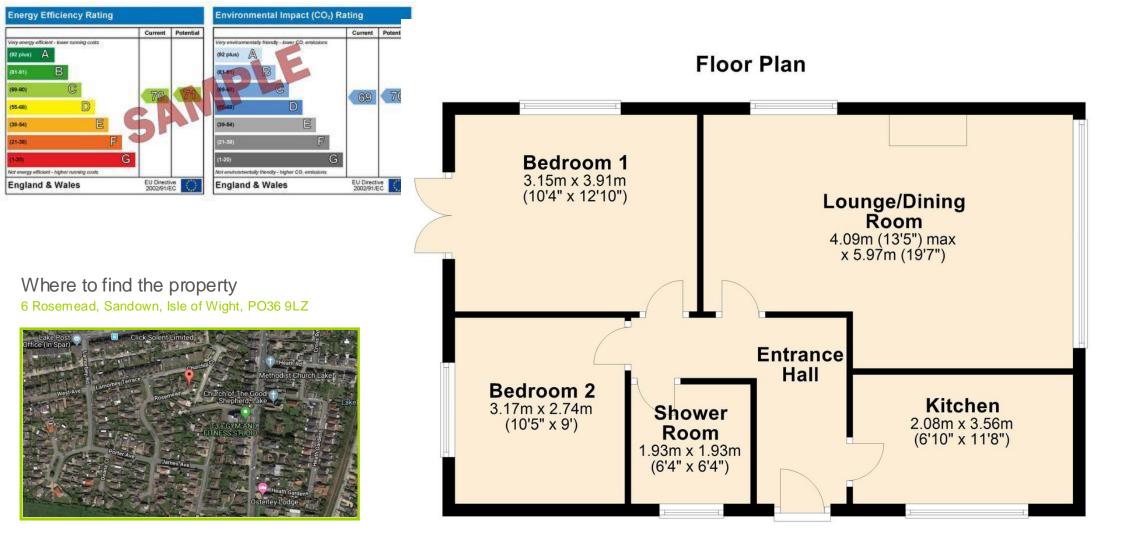

ENTRANCE HALL
KITCHEN

11' 8" x 6' 10" (3.56m x 2.08m)
LOUNGE/DINER

19' 7" x 13' 5" (5.97m x 4.09m)
BEDROOM ONE

12' 10" x 10' 4" (3.91m x 3.15m)
BEDROOM TWO

10' 5" x 9' 0" (3.18m x 2.74m)
SHOWER ROOM
6' 4" x 6' 4" (1.93m x 1.93m)
GARAGE

Council Tax Band: C

For more information on mortgages and home insurance, call our Hose Rhodes Dickson in-house mortgage advisor, Jon Shears.

Call Jon on 01983 866000

Our description of any appliances and/or services (including any central heating system) should not be taken as any guarantee that these are in working order. None of the statements contained in these particulars as to this property are to be relied upon as statements or representation of fact nor is it intended to form any part of any contract.

Especially if travelling long distances, if there is any point of particular importance, please contact the office who will be pleased to clarify the information.

Floor plans are a schematic and are for guidance only. All measurements are approximate. Please note that if our photographs depict the property in a furnished condition, on completion all furnishings will be removed unless specifically mentioned elsewhere as being included in the sale.