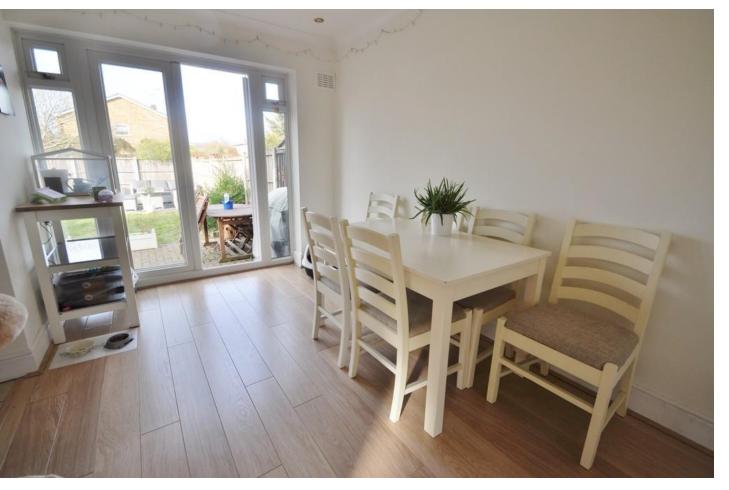

#### **DINING ROOM**

12' 7" x 8' 2" (3.84m x 2.49m) This good size dining room has twin double glazed French doors leading to the rear garden. Radiator. Coving. Two understairs storage cupboards. Inset ceiling spotlights. Laminate flooring. Open plan to the:-