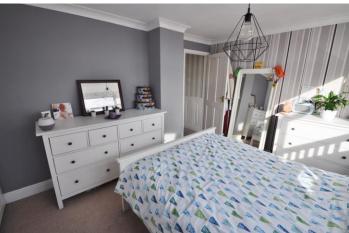

#### **BEDROOM ONE**

12'  $3" \times 10' \ 4" \ (3.73m \times 3.15m)$  Double glazed window to the front. Built in wardrobes to one wall one housing the gas fired combi central heating boiler. Coving.

#### BEDROOM TWO

12'  $4" \times 7'$   $9" (3.76m \times 2.36m)$  Double glazed window to the rear. Radiator. Built in wardrobes cupboard to the eaves recess. Coving.