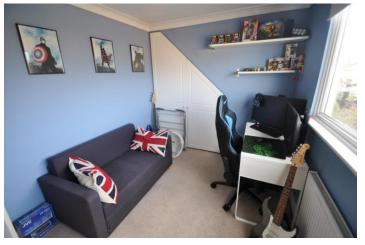

#### **BEDROOM ONE**

12'  $3" \times 10' \ 4" \ (3.73m \times 3.15m)$  Double glazed window to the front. Built in wardrobes to one wall one housing the gas fired combi central heating boiler. Coving.

#### BEDROOM TWO

12'  $4" \times 7'$   $9" (3.76m \times 2.36m)$  Double glazed window to the rear. Radiator. Built in wardrobes cupboard to the eaves recess. Coving.