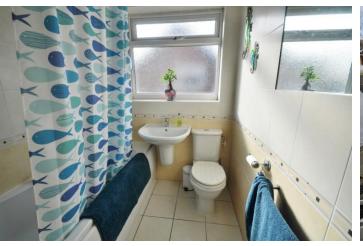

#### BATHROOM

With a white 3 piece suite comprising a low level wc, wash hand basin and panelled bath with an independent shower over. Obscure double glazed window to the side. Heated towel rail. Fully tiled to all visible walls and floor.