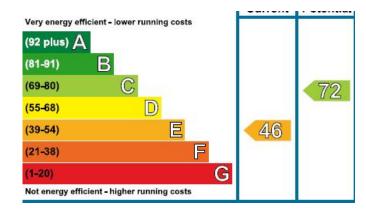

e housing the gas fired combi central heating boiler. Coving.







#### BEDROOM TWO

12'  $4" \times 7'$   $9" (3.76m \times 2.36m)$  Double glazed window to the rear. Radiator. Built in wardrobes cupboard to the eaves recess. Coving.

#### BATHROOM

With a white 3 piece suite comprising a low level wc, wash hand basin and panelled bath with an independent shower over. Obscure double glazed window to the side. Heated towel rail. Fully tiled to all visible walls and floor.

#### CARPORT

To the side of the property approached via an independent driveway providing parking for further vehicles.

#### REAR GARDEN

Well laid out with raised flower borders. Lawn. Screen fencing to the boundaries. Slate area ideal as a seating area. Outside water supply. Paved patio. Side access to the front.