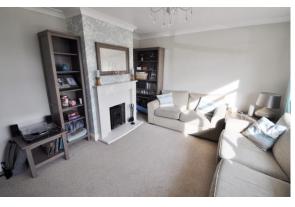

#### LOUNGE

14' 11"  $\times$  11' 9" (4.55m  $\times$  3.58m) This attractive room has a feature fireplace with a wood burning stove. Coving, double radiator. Double glazed window to the front aspect.