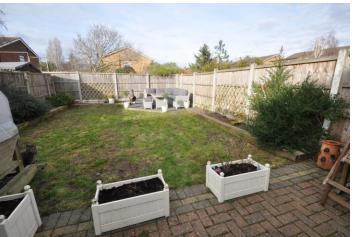

#### REAR GARDEN

Well laid out with raised flower borders. Lawn. Screen fencing to the boundaries. Slate area ideal as a seating area. Outside water supply. Paved patio. Side access to the front.