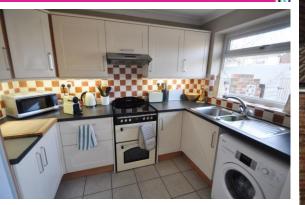

#### KITCHEN

9' 9" x 6' 4" (2.97m x 1.93m) Well fitted with a range of units at eye and base level with ample work surfaces over. Single drainer one and a half bowl stainless steel sink unit with a mixer tap over. Space and plumbing for a washing machine. Over work surface lighting. Space for a fridge freezer. Extractor cooker hood.