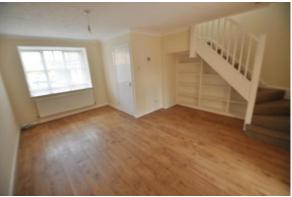

#### LOUNGE

 $16'\ 8''\ x\ 15'\ 1''\ (5.08m\ x\ 4.6m)$  This good size room has a feature staircase leading to the first floor with built in bookshelves below. Double glazed bay window to the front. Two radiators. Coving. Thermostat for the central heating. Wood effect flooring.