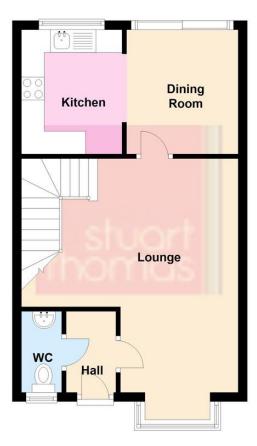

#### ENTRANCE HALL

Entrance door with stained glass inserts leads to the entrance hall. Wood effect flooring.

#### CLOAKROOM

Low level wc and wash hand basin. Double glazed window to the front. Radiator. Wood effect flooring

#### LOUNGE

 $16'\ 8''\ x\ 15'\ 1''\ (5.08m\ x\ 4.6m)$  This good size room has a feature staircase leading to the first floor with built in bookshelves below. Double glazed bay window to the front. Two radiators. Coving. Thermostat for the central heating. Wood effect flooring.

#### **DINING ROOM**

 $8'\ 10''\ x\ 8'\ (2.69m\ x\ 2.44m)$  Patio doors lead to the rear garden. Wood effect flooring. Double radiator. Archway leads to the:-

#### **KITCHEN**

8' 7" x 6' 7" (2.62m x 2.01m) Newly fitted with a range if gloss white units at eye and base level with ample wood effect work surfaces over. 4 ring gas hob and a built under oven. Single drainer stainless steel sink unit with mixer taps over. Cupboard housing the gas fired central heating boiler. Double glazed window to the rear. Space for a washing machine and fridge freezer. Extractor cooker hood.

#### LANDING

Access to the loft. Airing cupboard.

## **Ground Floor**

**First Floor** 