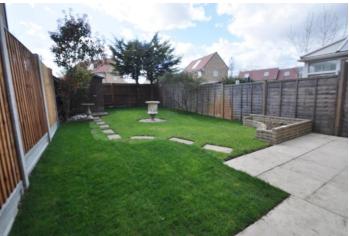

## REAR GARDEN

South facing in excess of 40' deep neatly laid to lawn and unoverlooked to the rear. Screen fencing. Shed. Outside water supply. Paved patio. Side access to the front.