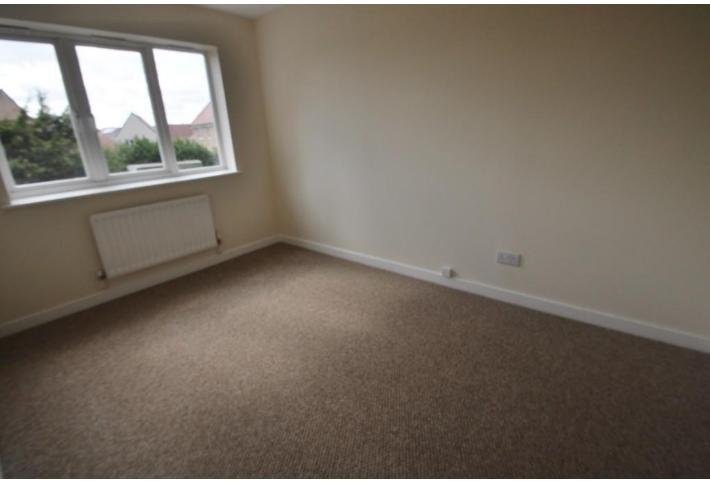

#### **BEDROOM ONE**

13' 6"  $\times$  8' 8" (4.11m  $\times$  2.64m) Double glazed window to the front. Radiator.

## BEDROOM TWO

12' 1"  $\times$  8' 5" (3.68m  $\times$  2.57m) Double glazed window to the rear. Radiator.

### BEDROOM THREE

 $8'\ 11''\ x\ 6'\ 5''\ (2.72m\ x\ 1.96m)$  Double glazed window to the rear. Radiator.