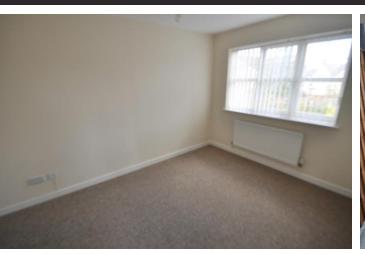

#### **BEDROOM ONE**

13' 6"  $\times$  8' 8" (4.11m  $\times$  2.64m) Double glazed window to the front. Radiator.

## BEDROOM TWO

12' 1"  $\times$  8' 5" (3.68m  $\times$  2.57m) Double glazed window to the rear. Radiator.

### BEDROOM THREE

 $8'\ 11''\ x\ 6'\ 5''\ (2.72m\ x\ 1.96m)$  Double glazed window to the rear. Radiator.