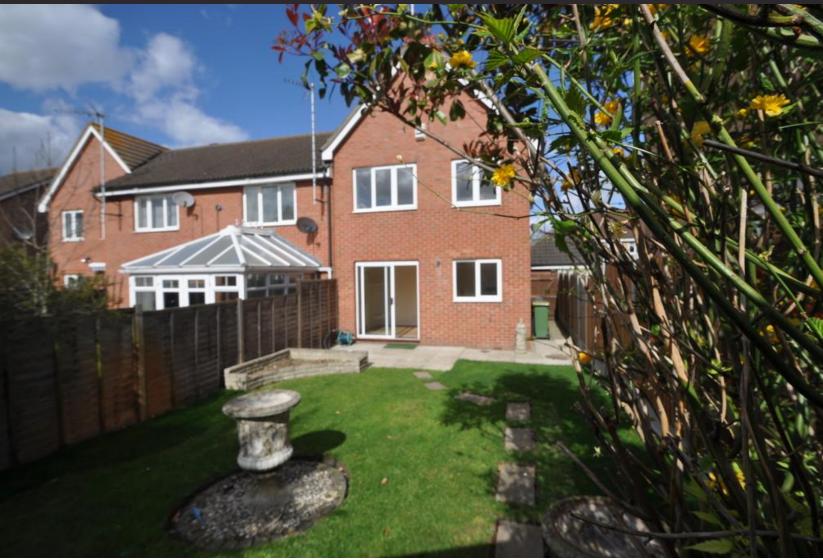

## REAR GARDEN

South facing in excess of 40' deep neatly laid to lawn and unoverlooked to the rear. Screen fencing. Shed. Outside water supply. Paved patio. Side access to the front.