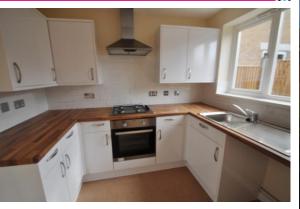

#### **KITCHEN**

8' 7" x 6' 7" (2.62m x 2.01m) Newly fitted with a range if gloss white units at eye and base level with ample wood effect work surfaces over. 4 ring gas hob and a built under oven. Single drainer stainless steel sink unit with mixer taps over. Cupboard housing the gas fired central heating boiler. Double glazed window to the rear. Space for a washing machine and fridge freezer. Extractor cooker hood.