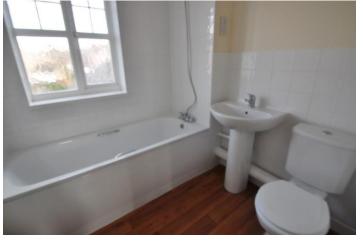

## **BATHROOM**

With a newly installed three piece white suite comprising a low level wc pedestal wash hand basin and panelled bath with shower over. Obscure double glazed window to the front. Radiator. Wood effect flooring.