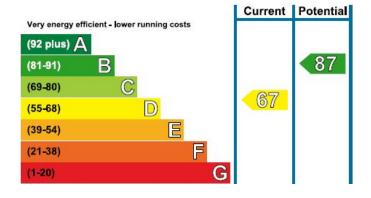

indow to the front. Radiator.

## BEDROOM TWO

12' 1"  $\times$  8' 5" (3.68m  $\times$  2.57m) Double glazed window to the rear. Radiator.

### BEDROOM THREE

 $8'\ 11''\ x\ 6'\ 5''\ (2.72m\ x\ 1.96m)$  Double glazed window to the rear. Radiator.

## **BATHROOM**

With a newly installed three piece white suite comprising a low level wc pedestal wash hand basin and panelled bath with shower over. Obscure double glazed window to the front. Radiator. Wood effect flooring.

#### GARAGE

To the front of the property with an up and over door. Useful loft style storage.

## REAR GARDEN

South facing in excess of 40' deep neatly laid to lawn and unoverlooked to the rear. Screen fencing. Shed. Outside water supply. Paved patio. Side access to the front.

## **Ground Floor**



**First Floor**