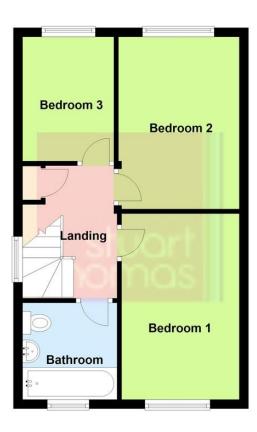

#### LANDING

Access to the loft. Airing cupboard.

#### **BEDROOM ONE**

13' 6"  $\times$  8' 8" (4.11m  $\times$  2.64m) Double glazed window to the front. Radiator.

## BEDROOM TWO

12' 1"  $\times$  8' 5" (3.68m  $\times$  2.57m) Double glazed window to the rear. Radiator.

### BEDROOM THREE

 $8'\ 11''\ x\ 6'\ 5''\ (2.72m\ x\ 1.96m)$  Double glazed window to the rear. Radiator.

## **BATHROOM**

With a newly installed three piece white suite comprising a low level wc pedestal wash hand basin and panelled bath with shower over. Obscure double glazed window to the front. Radiator. Wood effect flooring.

## **Ground Floor**

**First Floor** 