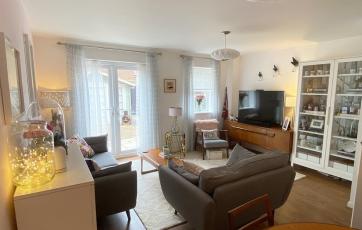

FRONT DOOR LEADING TO:

**ENTRANCE HALLWAY** 

**CLOAKROOM** 

**LOUNGE/DINER** 16' 9" x 14' 8" (5.11m x 4.47m)

**KITCHEN** 10' 9" x 7' 8" (3.28m x 2.34m)

**FIRST FLOOR LANDING** 

**BEDROOM TWO** 14' 8" x 13' 7" (4.47m x 4.14m)