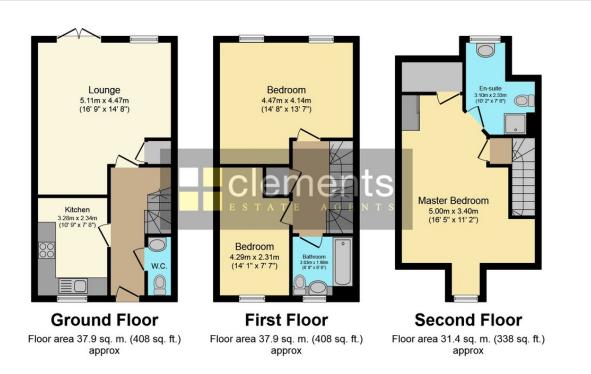

FRONT DOOR LEADING TO:

**ENTRANCE HALLWAY** 

**CLOAKROOM** 

**LOUNGE/DINER** 16' 9" x 14' 8" (5.11m x 4.47m)

**KITCHEN** 10' 9" x 7' 8" (3.28m x 2.34m)

**FIRST FLOOR LANDING** 

**BEDROOM TWO** 14' 8" x 13' 7" (4.47m x 4.14m)

**BEDROOM THREE** 14' 1" x 7' 7" (4.29m x 2.31m)

**FAMILY BATHROOM** 

**SECOND FLOOR LANDING** 

**BEDROOM ONE** 16' 5" x 11' 2" (5m x 3.4m)

**EN-SUITE SHOWER ROOM** 

**OUTSIDE** 

**REAR GARDEN** 

**GARAGE EN-BLOC** 

Total floor area 107.2 sq. m. (1,154 sq. ft.) approx

This Floor Plan is for illustration purposes only and may not be representative of the property. The position and size of doors, windows and other features are approximate. Unauthorized reproduction prohibited. © PropertyBOX