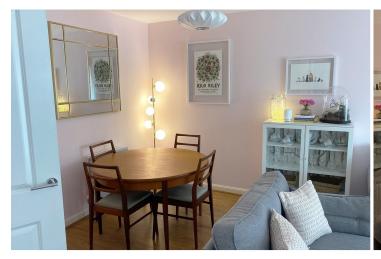

FRONT DOOR LEADING TO:

**ENTRANCE HALLWAY** 

**CLOAKROOM** 

**LOUNGE/DINER** 16' 9" x 14' 8" (5.11m x 4.47m)

**KITCHEN** 10' 9" x 7' 8" (3.28m x 2.34m)

**FIRST FLOOR LANDING** 

**BEDROOM TWO** 14' 8" x 13' 7" (4.47m x 4.14m)