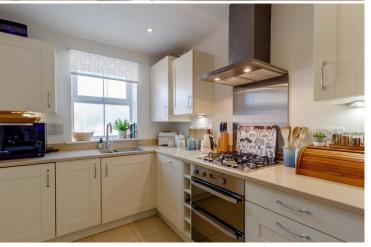

FRONT DOOR LEADING TO:

**ENTRANCE HALLWAY** 

**CLOAKROOM** 

**LOUNGE/DINER** 16' 9" x 14' 8" (5.11m x 4.47m)

**KITCHEN** 10' 9" x 7' 8" (3.28m x 2.34m)

**FIRST FLOOR LANDING** 

**BEDROOM TWO** 14' 8" x 13' 7" (4.47m x 4.14m)