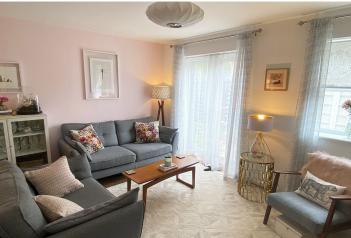

FRONT DOOR LEADING TO:

**ENTRANCE HALLWAY** 

**CLOAKROOM** 

**LOUNGE/DINER** 16' 9" x 14' 8" (5.11m x 4.47m)

**KITCHEN** 10' 9" x 7' 8" (3.28m x 2.34m)

**FIRST FLOOR LANDING** 

**BEDROOM TWO** 14' 8" x 13' 7" (4.47m x 4.14m)