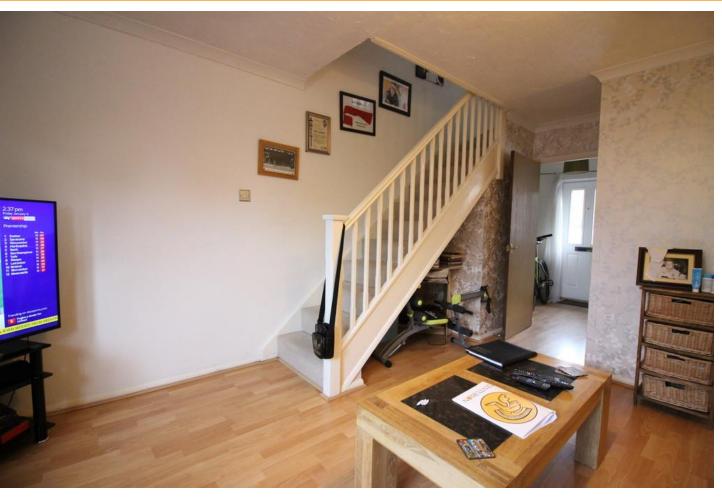

#### **ENTRANCE HALL**

UPVC double glazed front door, single radiator. Laminate flooring, storage cupboard. Internal door leading to Lounge, archway leading to Kitchen.

### LOUNGE

13' 01" x 17' 09" narrowing to 14' 03" (3.99m x 5.41m) UPVC double glazed patio door and window to rear garden. Double radiator to wall. TV points and heating thermostat to wall. Stairway leading to first floor.