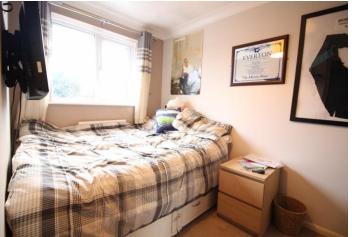

## **BEDROOM ONE**

13' 0" x 11' 04" (3.96m x 3.45m) UPVC double glazed window to rear, single radiator. Storage cupboard.

#### **BEDROOM TWO**

12' 09" x 6' 6" (3.89m x 1.98m) UPVC double glazed window to front, single radiator.