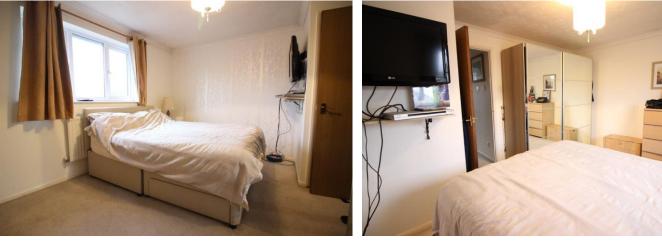

## **BEDROOM ONE**

13' 0" x 11' 04" (3.96m x 3.45m) UPVC double glazed window to rear, single radiator. Storage cupboard.

#### **BEDROOM TWO**

12' 09" x 6' 6" (3.89m x 1.98m) UPVC double glazed window to front, single radiator.