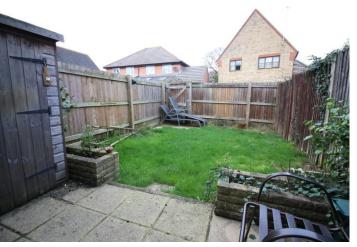

## GARDEN

25' Approx. Mostly laid to lawn with paved area by rear doors. Wooden garden shed and rear access through gate.

Equity House, 4-6 Market Street, Harlow, Essex, CM17 0AH www.centurionproperty.co.uk 01279 400444 harlow@centurionproperty.co.uk Agents Note: Whilst every care has been taken to prepare these particulars, they are for guidance purposes only. All measurements are approximate are for general guidance purposes only and whilst every care has been taken to ensure their accuracy, they should not be relied upon and potential buyers/tenants are advised to recheck the measurements