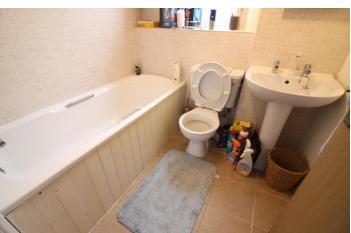

## BATHROOM

5' 06" x 6' 03" (1.68m x 1.91m) UPVC double glazed window to front, chrome heated towel rail. White three piece suite with panelled bath. Medicine cabinet to wall.