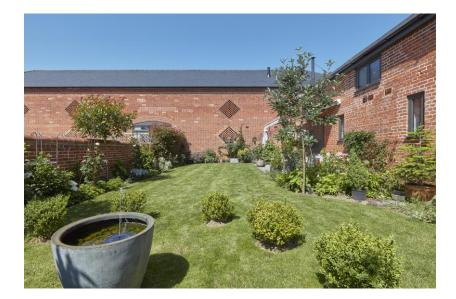

### Outside

The property enjoys ample parking with spaces beside the property and two further spaces in front of the **DOUBLE GARAGE.** The front garden is mainly lawned and bordered by hedging and small tress. The paved pathway leading up to the front door is bordered by lavender plants. The rear garden is predominately lawned with a paved terrace, mainly walled and a wonderful selection of trees, shrubs, plants and flowers. The addition, there is a **STUDIO** which has electricity.