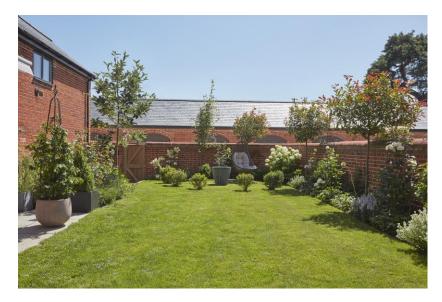

### Outside

The property enjoys ample parking with spaces beside the property and two further spaces in front of the **DOUBLE GARAGE.** The front garden is mainly lawned and bordered by hedging and small tress. The paved pathway leading up to the front door is bordered by lavender plants. The rear garden is predominately lawned with a paved terrace, mainly walled and a wonderful selection of trees, shrubs, plants and flowers. The addition, there is a **STUDIO** which has electricity.