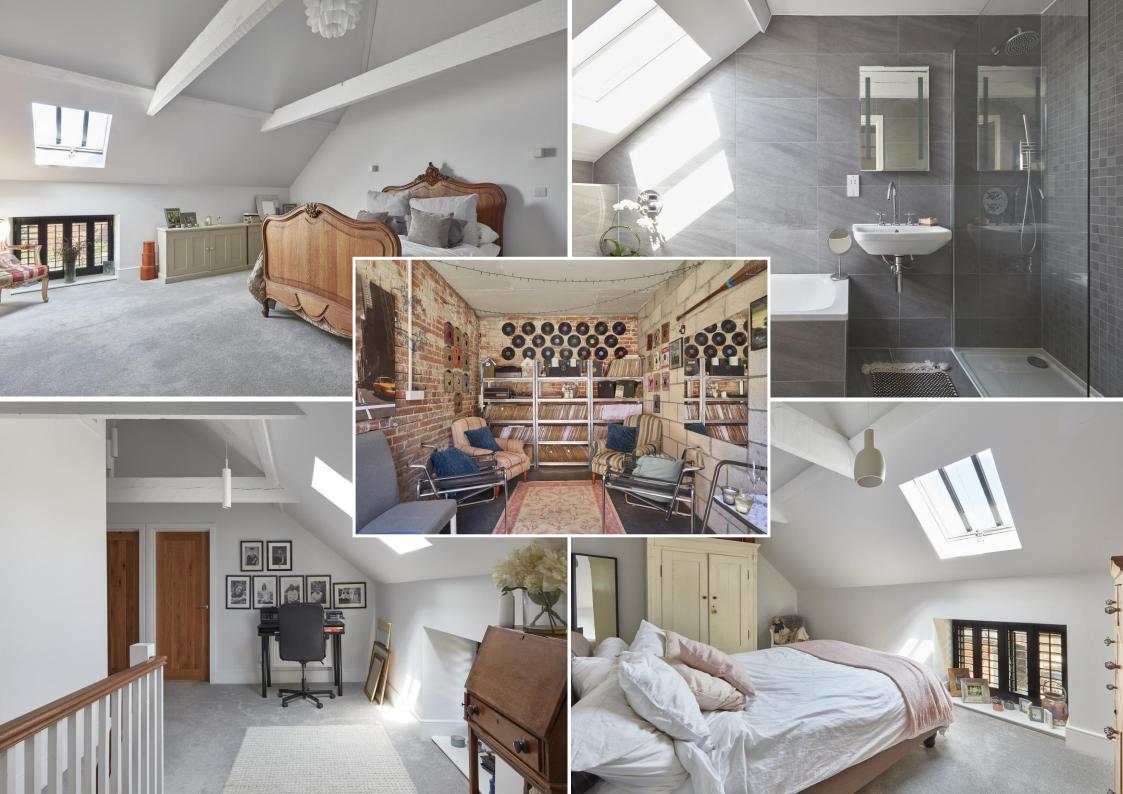

### **First Floor**

**LANDING** A large and light space with ample room for a desk or seating area. Two windows to front aspect and a large linen cupboard.

**MASTER BEDROOM** Windows to front and rear aspects and an **ENSUITE** which is extensively tiled with a bath, double sized shower cubicle, wash hand basin, heated towel rail, WC and window to rear aspect.

BEDROOM 2 Two windows to front aspect.

**BEDROOM 3** Two windows to rear aspect.

**BATHROOM** Extensively tiled with a double sized shower cubicle, bath, wash hand basin, heated towel rail, WC and window to rear aspect.