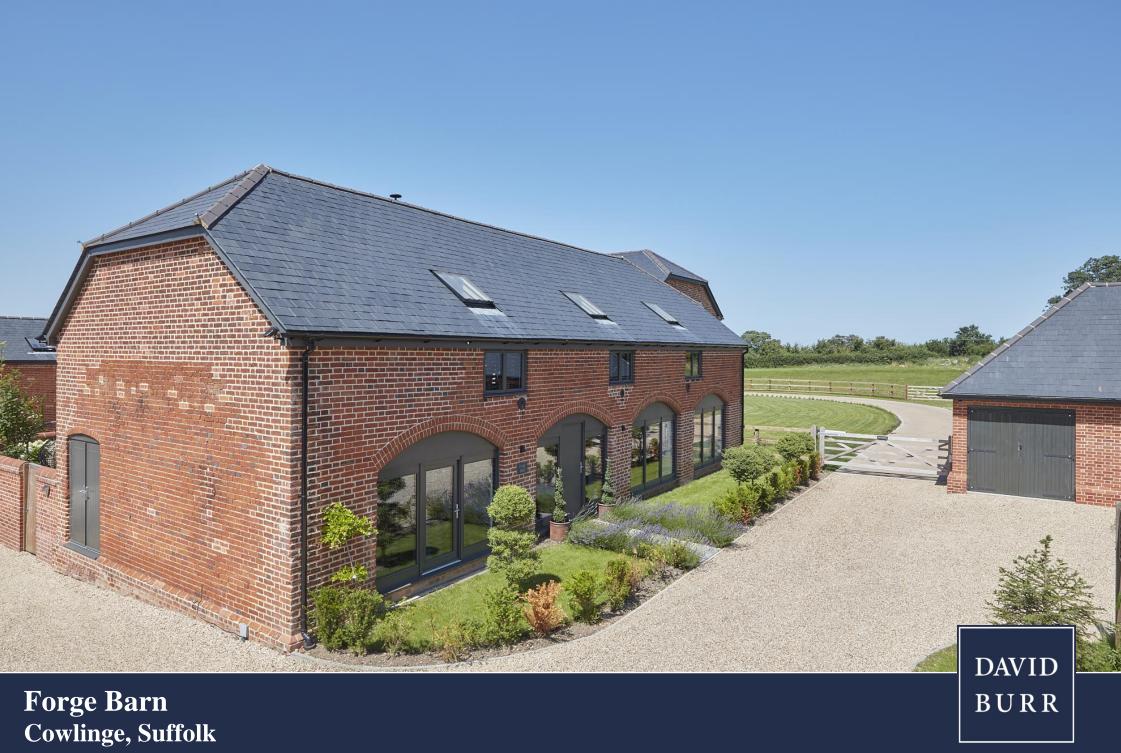

## Forge Barn, New England Lane, Cowlinge CB8 9HP

Cowlinge is a delightful village situated approximately equal distance from Bury St Edmunds, Haverhill and the historic racing town of Newmarket. This popular village offers a public house, church and village hall. There is a range of facilities available in Wickhambrook just 1.5 miles from 'Forge Barn', facilities include a primary school, doctors, shop, garage, pub and a large recreation ground with various sporting facilities. Further amenities are available in nearby Newmarket to include supermarkets, hotels, pubs, restaurants and schools.

'Forge Barn' is a beautifully presented and deceptively spacious three/four bedroom converted barn in a peaceful setting in Cowlinge. The property boasts versatile accommodation throughout measuring close to 2,000 sq.ft of accommodation with high quality and characterful features including exposed original beams, solid oak flooring, exposed brickwork and solid oak internal doors. Externally enjoying ample driveway parking for around 5 vehicles, a double garage, separate studio and impressively landscaped gardens.

# A high-quality barn conversion measuring close to 2,000 sq.ft with an outbuilding and double garage in Cowlinge.

**ENTRANCE HALL** A door and broad windows to front aspect, solid oak flooring and stairs rising to the first floor.