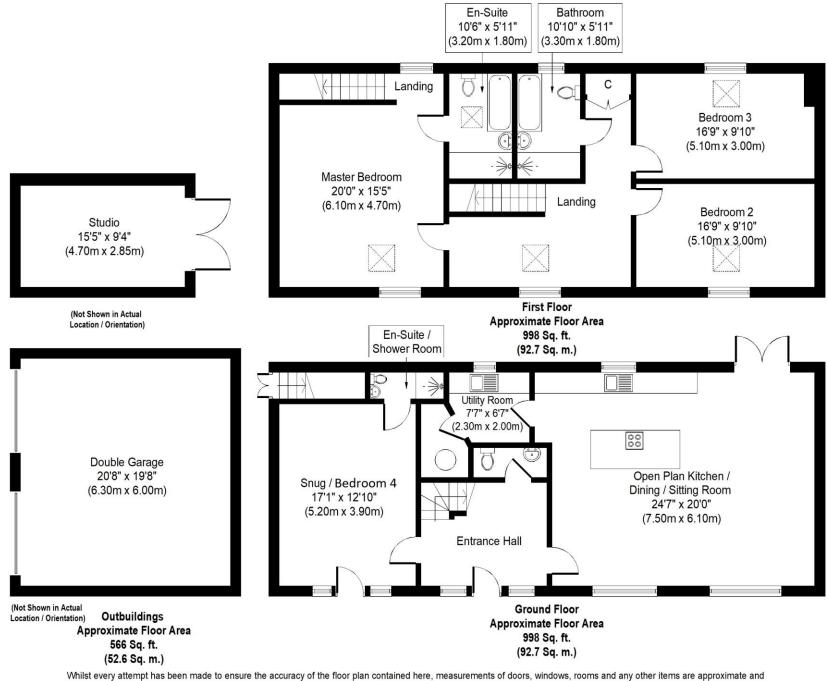

# A high-quality barn conversion measuring close to 2,000 sq.ft with an outbuilding and double garage in Cowlinge.

**ENTRANCE HALL** A door and broad windows to front aspect, solid oak flooring and stairs rising to the first floor.

**KITCHEN / DINING / SITTING ROOM** A fantastic space with a stylishly fitted kitchen with units and drawers, granite worktops and an inset sink. Integrated appliances include a hob with an inset extractor fan, two 'Smeg' ovens, a 'Smeg' steam oven, a 'Smeg' microwave, two fridge-freezers and a dishwasher. Solid oak flooring, an oval wood burning stove, two large floor-to-ceiling arches windows to front aspect, window to rear and French doors leading to the rear garden.

**UTILITY ROOM** Fitted units with granite worktops over and an inset sink. Space and plumbing for appliances, tiled floor, window to rear aspect and a large airing cupboard.

**SNUG / BEDROOM 4** Floor-to-ceiling arches window to front aspect with fitted shutters, solid oak flooring and an **ENSUITE** which is extensively tiled with a double sized shower cubicle, wash hand basin, WC and heated towel rail.

**CLOAKROOM** Wash hand basin, WC, oak flooring and partially tiled wall.

### **First Floor**

**LANDING** A large and light space with ample room for a desk or seating area. Two windows to front aspect and a large linen cupboard.

**MASTER BEDROOM** Windows to front and rear aspects and an **ENSUITE** which is extensively tiled with a bath, double sized shower cubicle, wash hand basin, heated towel rail, WC and window to rear aspect.

BEDROOM 2 Two windows to front aspect.

**BEDROOM 3** Two windows to rear aspect.

**BATHROOM** Extensively tiled with a double sized shower cubicle, bath, wash hand basin, heated towel rail, WC and window to rear aspect.

### Outside

The property enjoys ample parking with spaces beside the property and two further spaces in front of the **DOUBLE GARAGE.** The front garden is mainly lawned and bordered by hedging and small tress. The paved pathway leading up to the front door is bordered by lavender plants. The rear garden is predominately lawned with a paved terrace, mainly walled and a wonderful selection of trees, shrubs, plants and flowers. The addition, there is a **STUDIO** which has electricity.