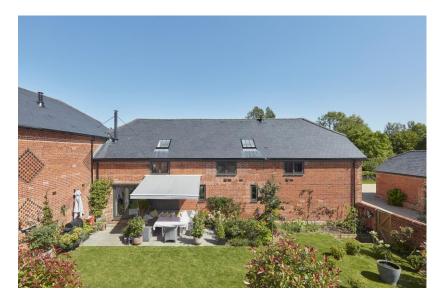

### Outside

The property enjoys ample parking with spaces beside the property and two further spaces in front of the **DOUBLE GARAGE.** The front garden is mainly lawned and bordered by hedging and small tress. The paved pathway leading up to the front door is bordered by lavender plants. The rear garden is predominately lawned with a paved terrace, mainly walled and a wonderful selection of trees, shrubs, plants and flowers. The addition, there is a **STUDIO** which has electricity.