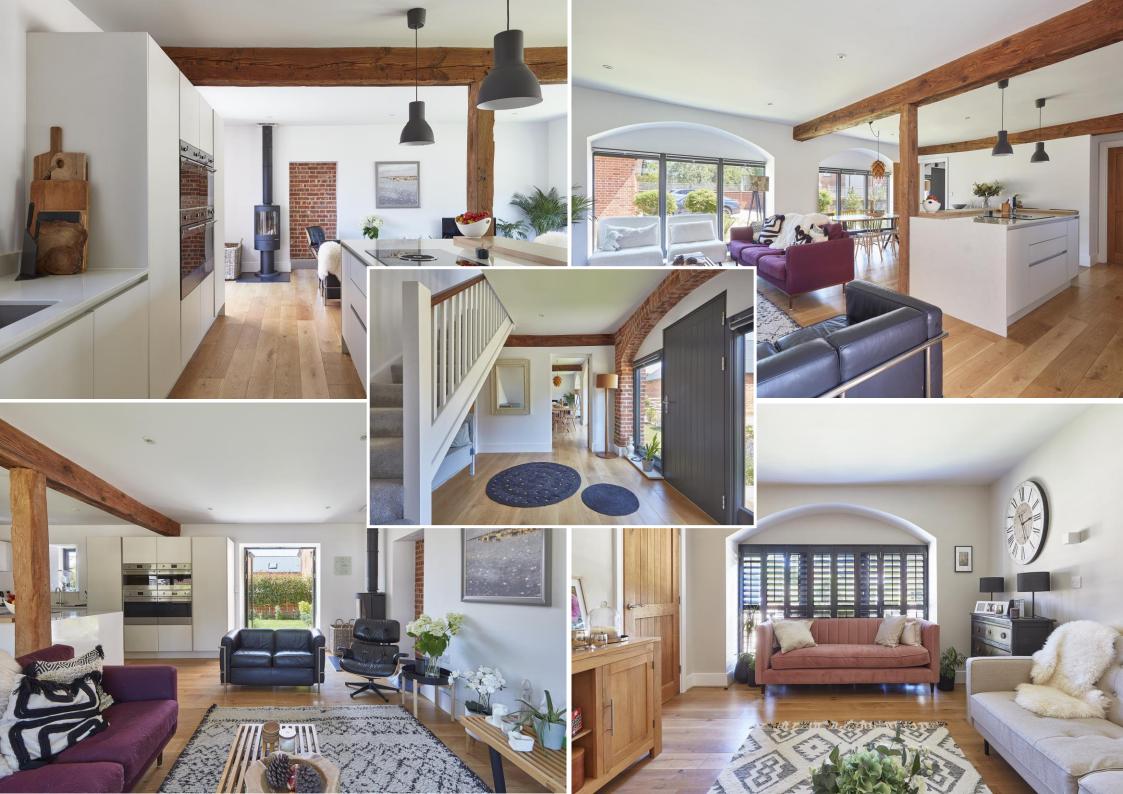

# A high-quality barn conversion measuring close to 2,000 sq.ft with an outbuilding and double garage in Cowlinge.

**ENTRANCE HALL** A door and broad windows to front aspect, solid oak flooring and stairs rising to the first floor.

**KITCHEN / DINING / SITTING ROOM** A fantastic space with a stylishly fitted kitchen with units and drawers, granite worktops and an inset sink. Integrated appliances include a hob with an inset extractor fan, two 'Smeg' ovens, a 'Smeg' steam oven, a 'Smeg' microwave, two fridge-freezers and a dishwasher. Solid oak flooring, an oval wood burning stove, two large floor-to-ceiling arches windows to front aspect, window to rear and French doors leading to the rear garden.

**UTILITY ROOM** Fitted units with granite worktops over and an inset sink. Space and plumbing for appliances, tiled floor, window to rear aspect and a large airing cupboard.

**SNUG / BEDROOM 4** Floor-to-ceiling arches window to front aspect with fitted shutters, solid oak flooring and an **ENSUITE** which is extensively tiled with a double sized shower cubicle, wash hand basin, WC and heated towel rail.

### **First Floor**

**LANDING** A large and light space with ample room for a desk or seating area. Two windows to front aspect and a large linen cupboard.

**MASTER BEDROOM** Windows to front and rear aspects and an **ENSUITE** which is extensively tiled with a bath, double sized shower cubicle, wash hand basin, heated towel rail, WC and window to rear aspect.