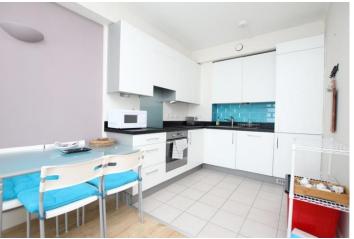

Once inside the apartment, you will be pleased at how peaceful and serene it feels being on the 6th floor of the building. The layout is well planned and flows conventionally with lots of natural light throughout. Accommodation comprises of entrance hall, large family bathroom (the only bathroom in the block with an external window), two double bedrooms with the master benefitting from an en suite shower room, and a fantastic open plan lounge / diner with a modern fitted kitchen area featuring high quality integrated appliances. This room opens onto your large, secluded private balcony where you can make the most of some breath-taking views overlooking the entire City from Brighton racecourse down to the sea!