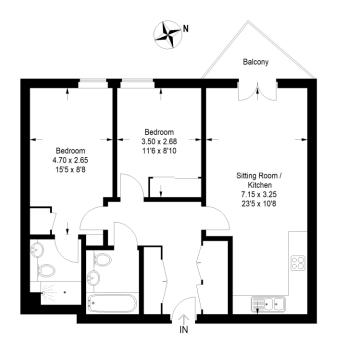

## Accommodation

SIXTH FLOOR ENTRANCE HALL LOUNGE **KITCHEN BEDROOM ONE EN SUITE BEDROOM TWO** BATHROOM OUTSIDE BALCONY COMMUNCAL ROOF TERRACE

## Brighton Belle, 2 Stroudley Road, Brighton, BN1 4RZ

Approximate Gross Internal Area = 64.4 sq m / 693 sq ft

Second Floor

Illustration for identification purposes only, measurements are approximate, not to scale. Imageplansurveys @ 2021 Picture this...