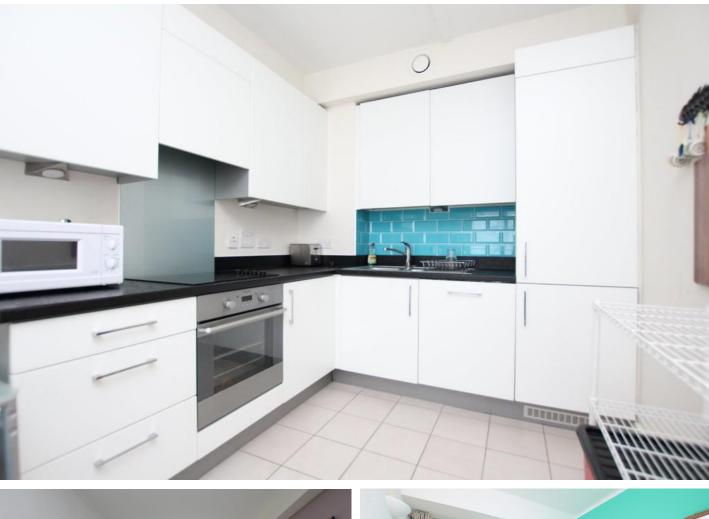

Once inside the apartment, you will be pleased at how peaceful and serene it feels being on the 6th floor of the building. The layout is well planned and flows conventionally with lots of natural light throughout. Accommodation comprises of entrance hall, large family bathroom (the only bathroom in the block with an external window), two double bedrooms with the master benefitting from an en suite shower room, and a fantastic open plan lounge / diner with a modern fitted kitchen area featuring high quality integrated appliances. This room opens onto your large, secluded private balcony where you can make the most of some breath-taking views overlooking the entire City from Brighton racecourse down to the sea!