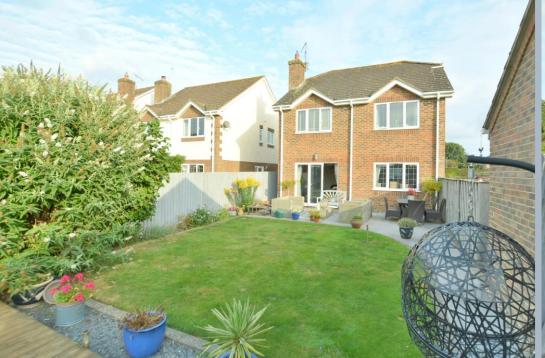

- Gabled entrance porch
- Entrance hallway with light oak flooring which is extended through to all principle rooms, door off to cloakroom
- Spacious living room with brick open fireplace and bifold doors leading into rear garden
- Generous size kitchen/breakfast room with range of base and eye level units, integrated dishwasher and inset range cooker.
   Utility area with space for appliances and sink
- Study/family room with front aspect
- Master bedroom with range of fitted wardrobes and en suite shower room
- Three further good size bedrooms
- Family bathroom with three piece suite which is fully tiled
- Double glazing and gas heating
- Outside: Ample off road parking for a number of cars with timber gate leading to garage. The front garden has been gravelled for easy maintenance and additional parking
- The rear garden has a paved patio and centre lawn with further raised decking area. The garden adjoins open countryside to the rear