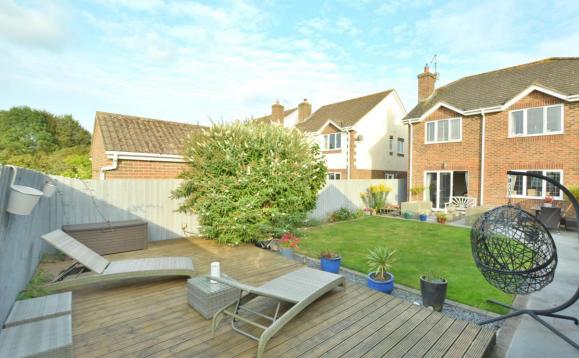

- Gabled entrance porch
- Entrance hallway with light oak flooring which is extended through to all principle rooms, door off to cloakroom
- Spacious living room with brick open fireplace and bifold doors leading into rear garden
- Generous size kitchen/breakfast room with range of base and eye level units, integrated dishwasher and inset range cooker.
   Utility area with space for appliances and sink
- Study/family room with front aspect
- Master bedroom with range of fitted wardrobes and en suite shower room
- Three further good size bedrooms
- Family bathroom with three piece suite which is fully tiled
- Double glazing and gas heating
- Outside: Ample off road parking for a number of cars with timber gate leading to garage. The front garden has been gravelled for easy maintenance and additional parking
- The rear garden has a paved patio and centre lawn with further raised decking area. The garden adjoins open countryside to the rear