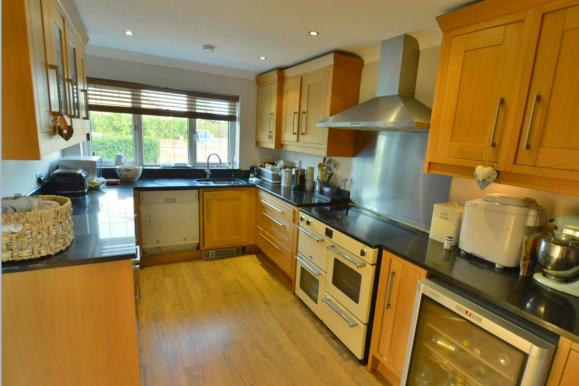

- Gabled entrance porch
- Entrance hallway with light oak flooring which is extended through to all principle rooms, door off to cloakroom
- Spacious living room with brick open fireplace and bifold doors leading into rear garden
- Generous size kitchen/breakfast room with range of base and eye level units, integrated dishwasher and inset range cooker.
   Utility area with space for appliances and sink
- Study/family room with front aspect
- Master bedroom with range of fitted wardrobes and en suite shower room
- Three further good size bedrooms
- Family bathroom with three piece suite which is fully tiled
- Double glazing and gas heating
- Outside: Ample off road parking for a number of cars with timber gate leading to garage. The front garden has been gravelled for easy maintenance and additional parking
- The rear garden has a paved patio and centre lawn with further raised decking area. The garden adjoins open countryside to the rear