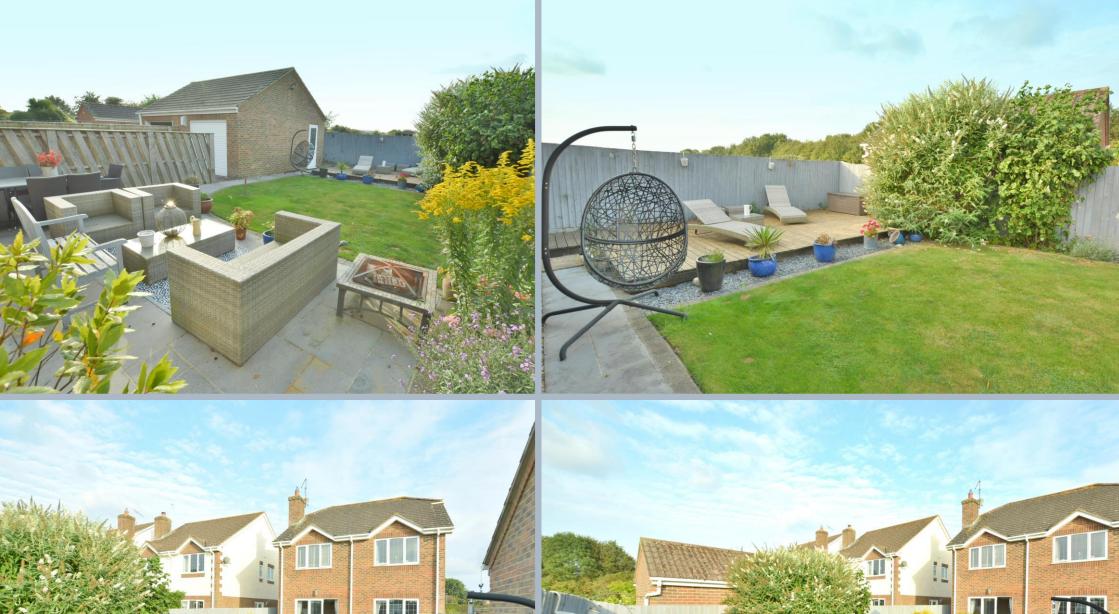

- Gabled entrance porch
- Entrance hallway with light oak flooring which is extended through to all principle rooms, door off to cloakroom
- Spacious living room with brick open fireplace and bifold doors leading into rear garden
- Generous size kitchen/breakfast room with range of base and eye level units, integrated dishwasher and inset range cooker.
   Utility area with space for appliances and sink
- Study/family room with front aspect
- Master bedroom with range of fitted wardrobes and en suite shower room
- Three further good size bedrooms
- Family bathroom with three piece suite which is fully tiled
- Double glazing and gas heating
- Outside: Ample off road parking for a number of cars with timber gate leading to garage. The front garden has been gravelled for easy maintenance and additional parking
- The rear garden has a paved patio and centre lawn with further raised decking area. The garden adjoins open countryside to the rear