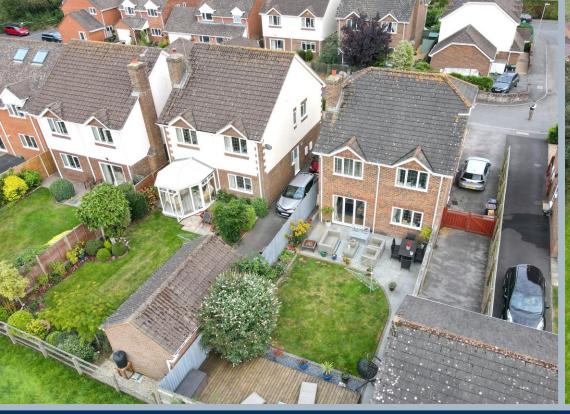

- Gabled entrance porch
- Entrance hallway with light oak flooring which is extended through to all principle rooms, door off to cloakroom
- Spacious living room with brick open fireplace and bifold doors leading into rear garden
- Generous size kitchen/breakfast room with range of base and eye level units, integrated dishwasher and inset range cooker.
   Utility area with space for appliances and sink
- Study/family room with front aspect
- Master bedroom with range of fitted wardrobes and en suite shower room
- Three further good size bedrooms
- Family bathroom with three piece suite which is fully tiled
- Double glazing and gas heating
- Outside: Ample off road parking for a number of cars with timber gate leading to garage. The front garden has been gravelled for easy maintenance and additional parking
- The rear garden has a paved patio and centre lawn with further raised decking area. The garden adjoins open countryside to the rear

The property is situated in Sturminster Marshall which is a popular village to the west of Wimborne and benefits from a variety of amenities which include a village shop/post office, pharmacy, public houses, church, well regarded First school and a nine hole golf course. The village is approximately 5 miles from both Wimborne and Blandford and 7 miles from Poole.