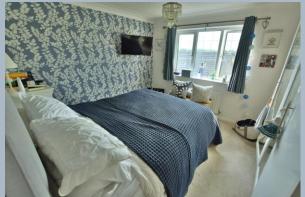

- Gabled entrance porch
- Entrance hallway with light oak flooring which is extended through to all principle rooms, door off to cloakroom
- Spacious living room with brick open fireplace and bifold doors leading into rear garden
- Generous size kitchen/breakfast room with range of base and eye level units, integrated dishwasher and inset range cooker.
   Utility area with space for appliances and sink
- Study/family room with front aspect
- Master bedroom with range of fitted wardrobes and en suite shower room
- Three further good size bedrooms
- Family bathroom with three piece suite which is fully tiled
- Double glazing and gas heating
- Outside: Ample off road parking for a number of cars with timber gate leading to garage. The front garden has been gravelled for easy maintenance and additional parking
- The rear garden has a paved patio and centre lawn with further raised decking area. The garden adjoins open countryside to the rear