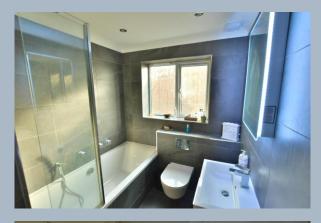

- Gabled entrance porch
- Entrance hallway with light oak flooring which is extended through to all principle rooms, door off to cloakroom
- Spacious living room with brick open fireplace and bifold doors leading into rear garden
- Generous size kitchen/breakfast room with range of base and eye level units, integrated dishwasher and inset range cooker.
   Utility area with space for appliances and sink
- Study/family room with front aspect
- Master bedroom with range of fitted wardrobes and en suite shower room
- Three further good size bedrooms
- Family bathroom with three piece suite which is fully tiled
- Double glazing and gas heating
- Outside: Ample off road parking for a number of cars with timber gate leading to garage. The front garden has been gravelled for easy maintenance and additional parking
- The rear garden has a paved patio and centre lawn with further raised decking area. The garden adjoins open countryside to the rear