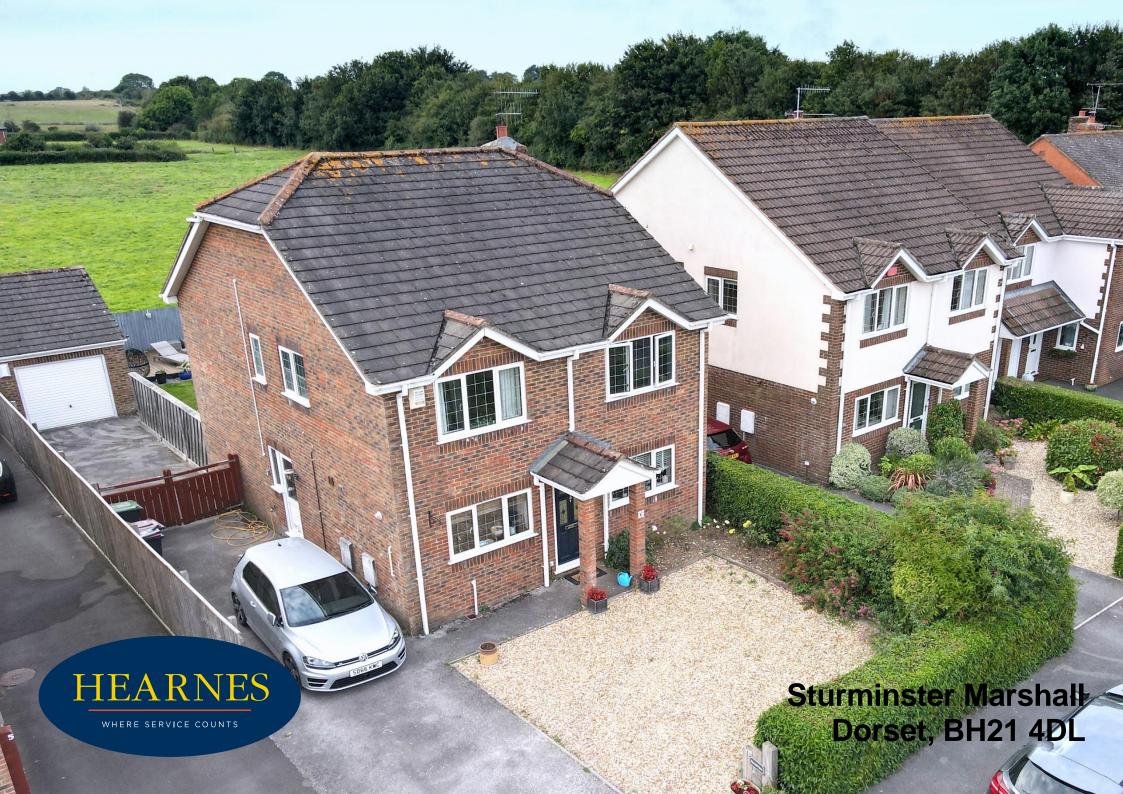

# Sturminster Marshall, Dorset, BH21 4DL FREEHOLD PRICE: OFFERS IN EXCESS OF £485,000

A deceptively spacious and well presented four bedroom detached family home with ample off road parking and garage situated in a quiet cul de sac location in a thriving popular village.

- Gabled entrance porch
- Entrance hallway with light oak flooring which is extended through to all principle rooms, door off to cloakroom
- Spacious living room with brick open fireplace and bifold doors leading into rear garden
- Generous size kitchen/breakfast room with range of base and eye level units, integrated dishwasher and inset range cooker.
   Utility area with space for appliances and sink
- Study/family room with front aspect
- Master bedroom with range of fitted wardrobes and en suite shower room
- Three further good size bedrooms
- Family bathroom with three piece suite which is fully tiled
- Double glazing and gas heating
- Outside: Ample off road parking for a number of cars with timber gate leading to garage. The front garden has been gravelled for easy maintenance and additional parking
- The rear garden has a paved patio and centre lawn with further raised decking area. The garden adjoins open countryside to the rear