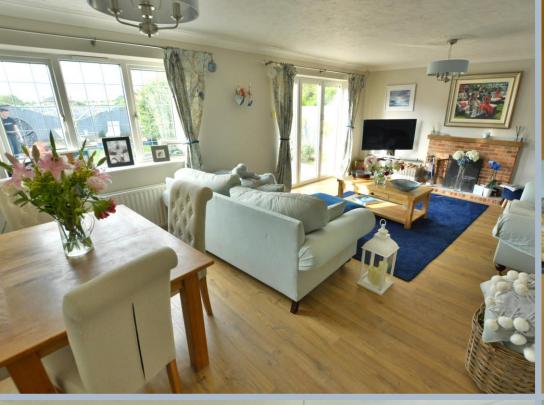

- Gabled entrance porch
- Entrance hallway with light oak flooring which is extended through to all principle rooms, door off to cloakroom
- Spacious living room with brick open fireplace and bifold doors leading into rear garden
- Generous size kitchen/breakfast room with range of base and eye level units, integrated dishwasher and inset range cooker.
   Utility area with space for appliances and sink
- Study/family room with front aspect
- Master bedroom with range of fitted wardrobes and en suite shower room
- Three further good size bedrooms
- Family bathroom with three piece suite which is fully tiled
- Double glazing and gas heating
- Outside: Ample off road parking for a number of cars with timber gate leading to garage. The front garden has been gravelled for easy maintenance and additional parking
- The rear garden has a paved patio and centre lawn with further raised decking area. The garden adjoins open countryside to the rear