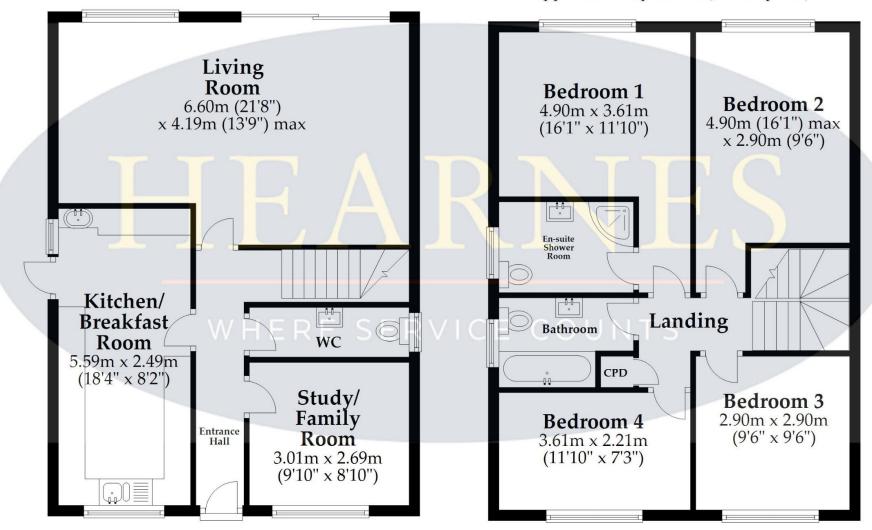

## **Ground Floor**

Approx. 60.1 sq. metres (646.6 sq. feet)

## **First Floor**

Approx. 59.4 sq. metres (639.2 sq. feet)

Total area: approx. 119.5 sq. metres (1285.8 sq. feet)