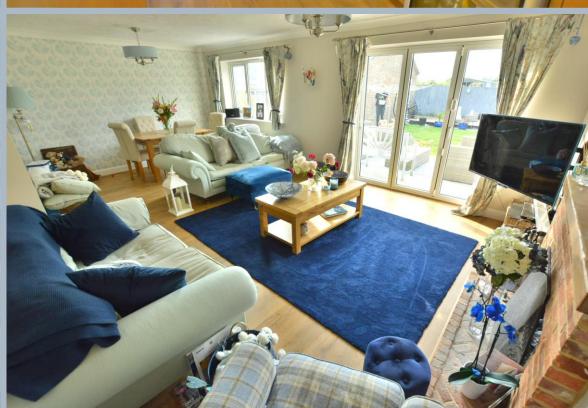

- Gabled entrance porch
- Entrance hallway with light oak flooring which is extended through to all principle rooms, door off to cloakroom
- Spacious living room with brick open fireplace and bifold doors leading into rear garden
- Generous size kitchen/breakfast room with range of base and eye level units, integrated dishwasher and inset range cooker.
   Utility area with space for appliances and sink
- Study/family room with front aspect
- Master bedroom with range of fitted wardrobes and en suite shower room
- Three further good size bedrooms
- Family bathroom with three piece suite which is fully tiled
- Double glazing and gas heating
- Outside: Ample off road parking for a number of cars with timber gate leading to garage. The front garden has been gravelled for easy maintenance and additional parking
- The rear garden has a paved patio and centre lawn with further raised decking area. The garden adjoins open countryside to the rear