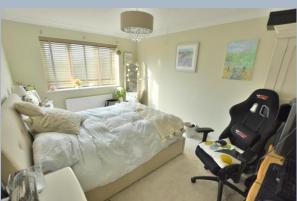

- Gabled entrance porch
- Entrance hallway with light oak flooring which is extended through to all principle rooms, door off to cloakroom
- Spacious living room with brick open fireplace and bifold doors leading into rear garden
- Generous size kitchen/breakfast room with range of base and eye level units, integrated dishwasher and inset range cooker.
   Utility area with space for appliances and sink
- Study/family room with front aspect
- Master bedroom with range of fitted wardrobes and en suite shower room
- Three further good size bedrooms
- Family bathroom with three piece suite which is fully tiled
- Double glazing and gas heating
- Outside: Ample off road parking for a number of cars with timber gate leading to garage. The front garden has been gravelled for easy maintenance and additional parking
- The rear garden has a paved patio and centre lawn with further raised decking area. The garden adjoins open countryside to the rear