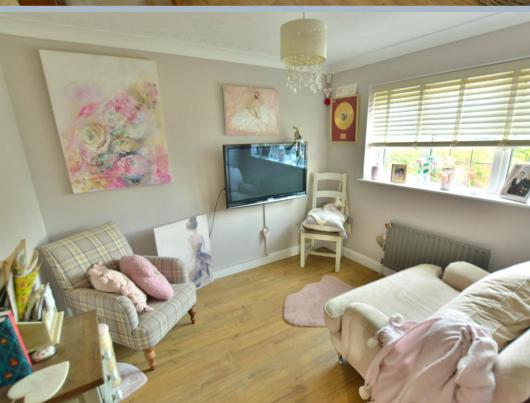

- Gabled entrance porch
- Entrance hallway with light oak flooring which is extended through to all principle rooms, door off to cloakroom
- Spacious living room with brick open fireplace and bifold doors leading into rear garden
- Generous size kitchen/breakfast room with range of base and eye level units, integrated dishwasher and inset range cooker.
   Utility area with space for appliances and sink
- Study/family room with front aspect
- Master bedroom with range of fitted wardrobes and en suite shower room
- Three further good size bedrooms
- Family bathroom with three piece suite which is fully tiled
- Double glazing and gas heating
- Outside: Ample off road parking for a number of cars with timber gate leading to garage. The front garden has been gravelled for easy maintenance and additional parking
- The rear garden has a paved patio and centre lawn with further raised decking area. The garden adjoins open countryside to the rear