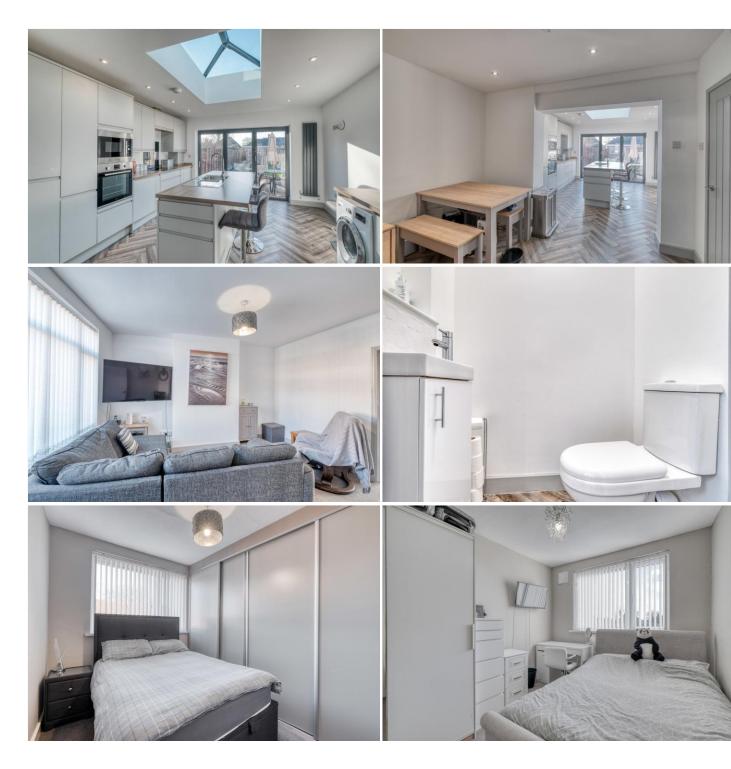

The accommodation in brief, features:- Block Paved Driveway for Two Vehicles, Lounge, Modern Kitchen/Diner with Bi-Fold Doors to Rear Garden, Feature Roof Lantern and Breakfast Island plus Integrated Fridge/Freezer, Oven, Induction Hob, Microwave and Dishwasher, Downstairs WC, Stairs to First Floor Landing, Master Bedroom with In Built Wardrobes, Double Bedroom Two, Bedroom Three and Family Re-Fitted Bathroom with Shower Over Bath.