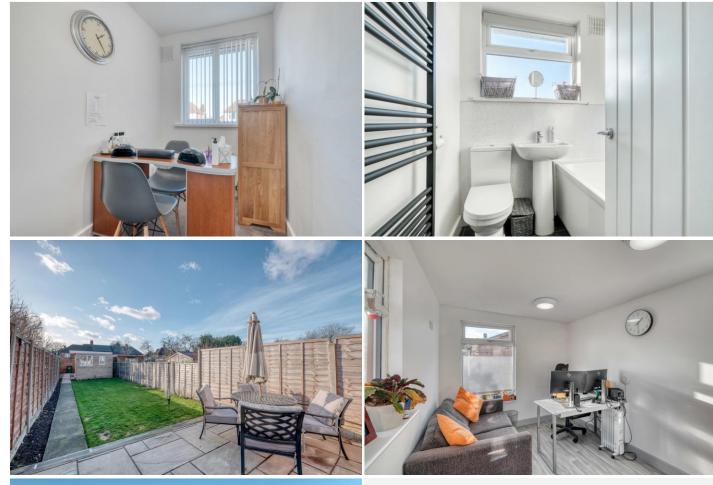

The accommodation in brief, features:- Block Paved Driveway for Two Vehicles, Lounge, Modern Kitchen/Diner with Bi-Fold Doors to Rear Garden, Feature Roof Lantern and Breakfast Island plus Integrated Fridge/Freezer, Oven, Induction Hob, Microwave and Dishwasher, Downstairs WC, Stairs to First Floor Landing, Master Bedroom with In Built Wardrobes, Double Bedroom Two, Bedroom Three and Family Re-Fitted Bathroom with Shower Over Bath.

Outside the property enjoys a pleasant south westerly facing rear garden mainly laid to lawn with initial paved patio area and access gate to fenced boundaries. The garden also benefits a versatile home office with option for other uses.