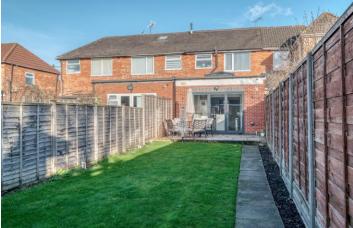

Outside the property enjoys a pleasant south westerly facing rear garden mainly laid to lawn with initial paved patio area and access gate to fenced boundaries. The garden also benefits a versatile home office with option for other uses.