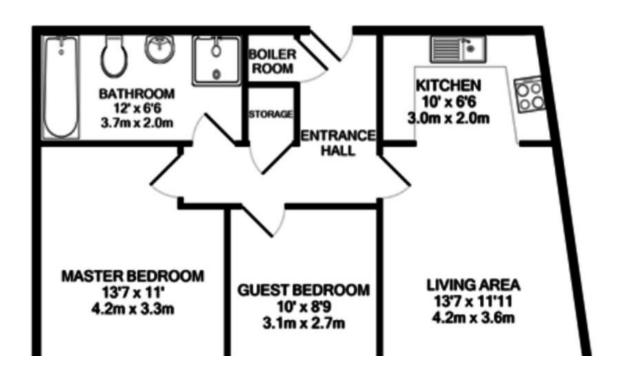

## 47 29 Longleat Avenue

Birmingham B15 2DF

Offers In Excess Of £185,000 Leasehold

Top floor apartment with long balcony EWS1 Form available.

Close to Birmingham city centre Easy access to universities.

Two double bedrooms