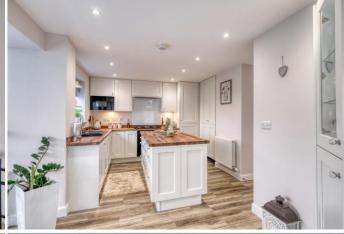

Description: This property fits all aspects of modern day family living with an array of versatile living space, the accommodation briefly comprises:- An inviting entrance hall with built in storage and a flowing layout, generously proportioned lounge with front aspect bay window and access to the newly added dining room, an office/work space, a modern kitchen with a range of fitted units, integrated appliances, island and access to the separate utility room. A rising staircase leads to the first floor, continuing in style and décor with a spacious master bedroom enjoying a modern shower room en-suite, three additional well proportioned bedrooms and principle bathroom with a bath and shower over, wash basin and WC.

Games Room: 19' 9" x 20' 3" (6.02m x 6.18m)

WC5'4" x 2'8" (1.65m x 0.82m)

Study: 7' 4" x 7' 0" (2.26m x 2.14m)

Lounge: 27' 2" x 12' 0" (8.30m x 3.68m) max

Kitchen: 11' 8" x 16' 6" (3.58m x 5.03m) max

Dining Room: 8' 10" x 15' 7" (2.71m x 4.76m)