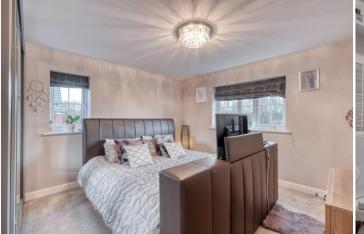

Description: This property fits all aspects of modern day family living with an array of versatile living space, the accommodation briefly comprises:- An inviting entrance hall with built in storage and a flowing layout, generously proportioned lounge with front aspect bay window and access to the newly added dining room, an office/work space, a modern kitchen with a range of fitted units, integrated appliances, island and access to the separate utility room. A rising staircase leads to the first floor, continuing in style and décor with a spacious master bedroom enjoying a modern shower room en-suite, three additional well proportioned bedrooms and principle bathroom with a bath and shower over, wash basin and WC.

Utility Room: 5' 2" x 5' 5" (1.58m x 1.66m)

Stairs To First Floor Landing

Master Bedroom: 11' 7" x 12' 8" (3.55m x 3.87m)

En Suite: 4' 9" x 7' 4" (1.46m x 2.26m) max

Bedroom Two: 14' 3" x 12' 3" (4.36m x 3.75m) max