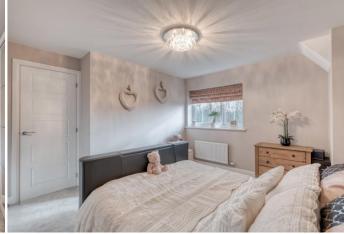

Description: This property fits all aspects of modern day family living with an array of versatile living space, the accommodation briefly comprises:- An inviting entrance hall with built in storage and a flowing layout, generously proportioned lounge with front aspect bay window and access to the newly added dining room, an office/work space, a modern kitchen with a range of fitted units, integrated appliances, island and access to the separate utility room. A rising staircase leads to the first floor, continuing in style and décor with a spacious master bedroom enjoying a modern shower room en-suite, three additional well proportioned bedrooms and principle bathroom with a bath and shower over, wash basin and WC.

Utility Room: 5' 2" x 5' 5" (1.58m x 1.66m)

Stairs To First Floor Landing

Master Bedroom: 11' 7" x 12' 8" (3.55m x 3.87m)

En Suite: 4' 9" x 7' 4" (1.46m x 2.26m) max

Bedroom Two: 14' 3" x 12' 3" (4.36m x 3.75m) max