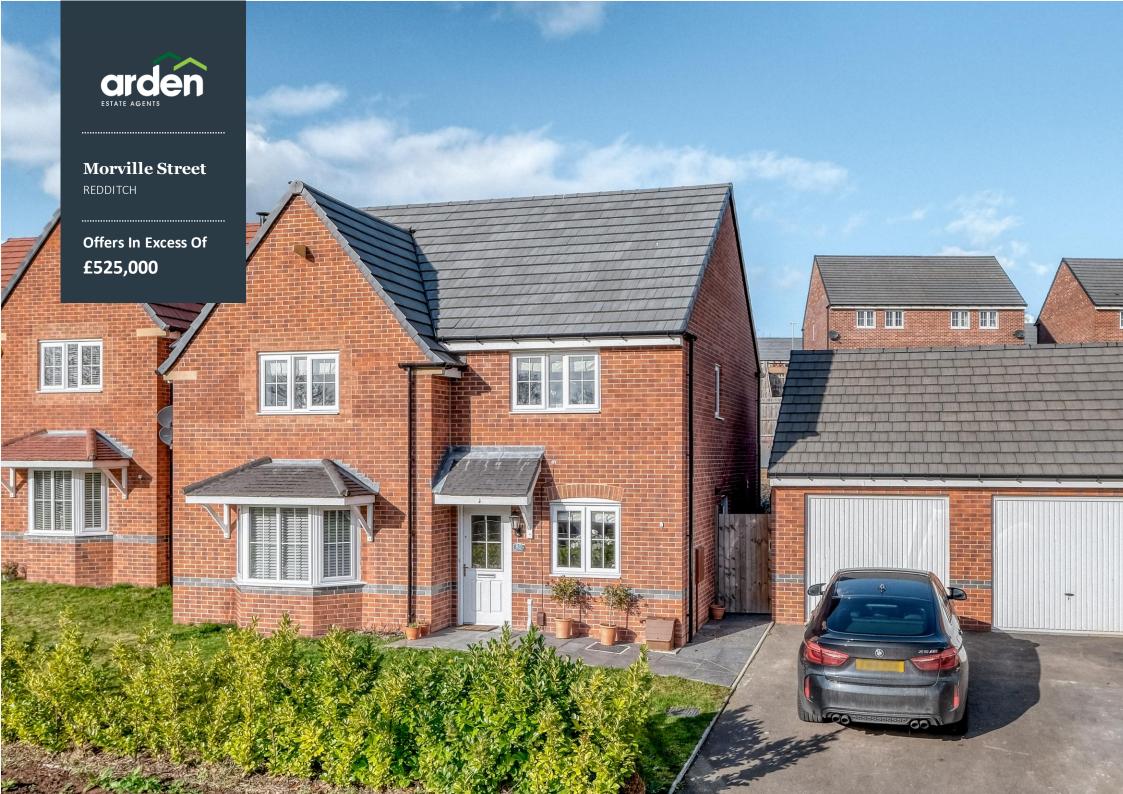

Summary: An immaculate, modern and beautifully presented four bedroom detached executive home, extended and improved by the current owners to include an additional reception room/dining room, converted games room and enjoying a landscaped rear garden, kitchen and separate utility room, en-suite to the master bedroom and generous off road parking. Situated in the desirable location of Webheath, Redditch.

Outside: The front aspect of the property is approached by a neatly maintained fore garden with hedge row boundaries, generous off road parking and access to the main residence via a canopied porch. The rear garden has been landscaped to provide a stunning setting for dining or entertaining with a paved patio, neatly maintained lawn and additional decked seating area at the rear of garden enclosed by a frosted glass balcony style screen.

Location: Situated in the modern Taylor Wimpy development in sought after area of Webheath. The nearby town centre of Redditch offers easy access to motorway links (M42 & M5) which allows an accessible commute to the Birmingham International Airport and NEC. There are also good rail and bus links along with numerous leisure facilities, well regarded first, middle and high schooling and neighbouring countryside.