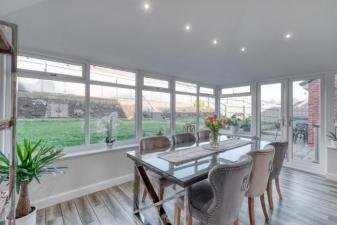

Description: This property fits all aspects of modern day family living with an array of versatile living space, the accommodation briefly comprises:- An inviting entrance hall with built in storage and a flowing layout, generously proportioned lounge with front aspect bay window and access to the newly added dining room, an office/work space, a modern kitchen with a range of fitted units, integrated appliances, island and access to the separate utility room. A rising staircase leads to the first floor, continuing in style and décor with a spacious master bedroom enjoying a modern shower room en-suite, three additional well proportioned bedrooms and principle bathroom with a bath and shower over, wash basin and WC.

Games Room: 19' 9" x 20' 3" (6.02m x 6.18m)

WC5'4" x 2'8" (1.65m x 0.82m)

Study: 7' 4" x 7' 0" (2.26m x 2.14m)

Lounge: 27' 2" x 12' 0" (8.30m x 3.68m) max

Kitchen: 11' 8" x 16' 6" (3.58m x 5.03m) max

Dining Room: 8' 10" x 15' 7" (2.71m x 4.76m)