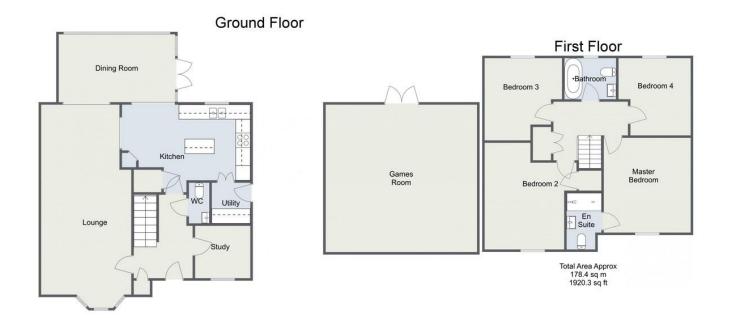

Games Room: 19' 9" x 20' 3" (6.02m x 6.18m)

WC5'4" x 2'8" (1.65m x 0.82m)

Study: 7' 4" x 7' 0" (2.26m x 2.14m)

Lounge: 27' 2" x 12' 0" (8.30m x 3.68m) max

Kitchen: 11' 8" x 16' 6" (3.58m x 5.03m) max

Dining Room: 8' 10" x 15' 7" (2.71m x 4.76m)

Utility Room: 5' 2" x 5' 5" (1.58m x 1.66m)

Stairs To First Floor Landing

Master Bedroom: 11' 7" x 12' 8" (3.55m x 3.87m)

En Suite: 4' 9" x 7' 4" (1.46m x 2.26m) max

Bedroom Two: 14' 3" x 12' 3" (4.36m x 3.75m) max

Bedroom Three: 11' 0" x 10' 4" (3.36m x 3.16m) max

Bedroom Four: 9' 8" x 10' 4" (2.95m x 3.15m) max

Bathroom: 5' 6" x 6' 11" (1.68m x 2.11m)

Please read the following: These particulars are for general guidance only and are based on information supplied and approved by the seller. Complete accuracy cannot be guaranteed and may be subject to errors and/or omissions. They do not constitute a contract or part of a contract in any way. We are not surveyors or conveyancing experts therefore we cannot and do not comment on the condition, issues relating to title or other legal issues that may affect this property. Interested parties should employ their own professionals to make enquiries before carrying out any transactional decisions. Photographs are provided for illustrative purposes only and the items shown in these are not necessarily included in the sale, unless specifically stated. The mention of any fixtures, fittings and/or appliances does not imply that they are in full efficient working order and they have not been tested. All dimensions are approximate. We are not liable for any loss arising from the use of these details.