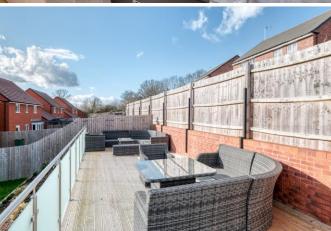

Outside: The front aspect of the property is approached by a neatly maintained fore garden with hedge row boundaries, generous off road parking and access to the main residence via a canopied porch. The rear garden has been landscaped to provide a stunning setting for dining or entertaining with a paved patio, neatly maintained lawn and additional decked seating area at the rear of garden enclosed by a frosted glass balcony style screen.