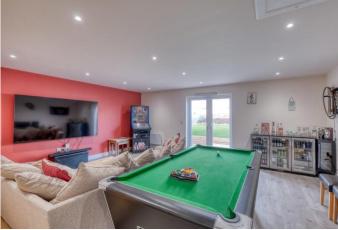

In addition to the residence itself and the outside space the property boasts access to the converted games room set within the double garage. This enjoys heating, celling spot lights, loft access and doors to the rear garden.

Games Room: 19' 9" x 20' 3" (6.02m x 6.18m)

WC5'4" x 2'8" (1.65m x 0.82m)

Study: 7' 4" x 7' 0" (2.26m x 2.14m)

Lounge: 27' 2" x 12' 0" (8.30m x 3.68m) max

Kitchen: 11' 8" x 16' 6" (3.58m x 5.03m) max

Dining Room: 8' 10" x 15' 7" (2.71m x 4.76m)