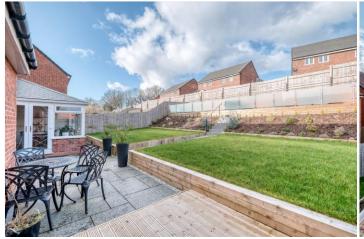

Outside: The front aspect of the property is approached by a neatly maintained fore garden with hedge row boundaries, generous off road parking and access to the main residence via a canopied porch. The rear garden has been landscaped to provide a stunning setting for dining or entertaining with a paved patio, neatly maintained lawn and additional decked seating area at the rear of garden enclosed by a frosted glass balcony style screen.