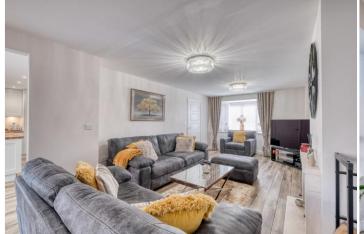

Description: This property fits all aspects of modern day family living with an array of versatile living space, the accommodation briefly comprises:- An inviting entrance hall with built in storage and a flowing layout, generously proportioned lounge with front aspect bay window and access to the newly added dining room, an office/work space, a modern kitchen with a range of fitted units, integrated appliances, island and access to the separate utility room. A rising staircase leads to the first floor, continuing in style and décor with a spacious master bedroom enjoying a modern shower room en-suite, three additional well proportioned bedrooms and principle bathroom with a bath and shower over, wash basin and WC.

Games Room: 19' 9" x 20' 3" (6.02m x 6.18m)

WC5'4" x 2'8" (1.65m x 0.82m)

Study: 7' 4" x 7' 0" (2.26m x 2.14m)

Lounge: 27' 2" x 12' 0" (8.30m x 3.68m) max

Kitchen: 11' 8" x 16' 6" (3.58m x 5.03m) max

Dining Room: 8' 10" x 15' 7" (2.71m x 4.76m)