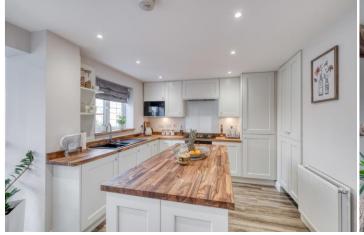

Description: This property fits all aspects of modern day family living with an array of versatile living space, the accommodation briefly comprises:- An inviting entrance hall with built in storage and a flowing layout, generously proportioned lounge with front aspect bay window and access to the newly added dining room, an office/work space, a modern kitchen with a range of fitted units, integrated appliances, island and access to the separate utility room. A rising staircase leads to the first floor, continuing in style and décor with a spacious master bedroom enjoying a modern shower room en-suite, three additional well proportioned bedrooms and principle bathroom with a bath and shower over, wash basin and WC.

Games Room: 19' 9" x 20' 3" (6.02m x 6.18m)

WC5'4" x 2'8" (1.65m x 0.82m)

Study: 7' 4" x 7' 0" (2.26m x 2.14m)

Lounge: 27' 2" x 12' 0" (8.30m x 3.68m) max

Kitchen: 11' 8" x 16' 6" (3.58m x 5.03m) max

Dining Room: 8' 10" x 15' 7" (2.71m x 4.76m)