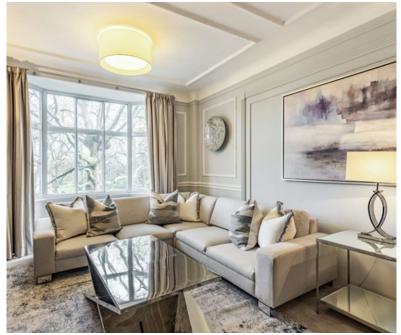

## London, Marylebone, NW8 7HY

A newly refurbished apartment set over 2553 square feet located in a prestigious mansion block offering fabulous views over Regents Park.

\*Video and Virtual tour available Ref. RLSC10

For more information call or WhatsApp +447985487333.

The apartment is located on the second floor of this prestigious mansion block offering fabulous views over Regents Park.

The apartment benefits from ample storage space and comprises a double volume reception room, fitted kitchen, dining room, six bedrooms, two family size bathrooms, and a cloakroom.