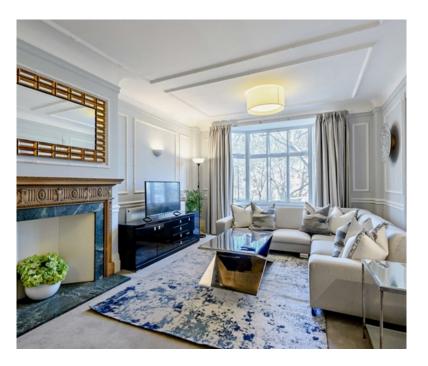

## London, Marylebone, NW8 7HY

A newly refurbished apartment set over 2553 square feet located in a prestigious mansion block offering fabulous views over Regents Park.

\*Video and Virtual tour available Ref. RLSC10

For more information call or WhatsApp +447985487333.

The apartment is located on the second floor of this prestigious mansion block offering fabulous views over Regents Park.

The apartment benefits from ample storage space and comprises a double volume reception room, fitted kitchen, dining room, six bedrooms, two family size bathrooms, and a cloakroom.