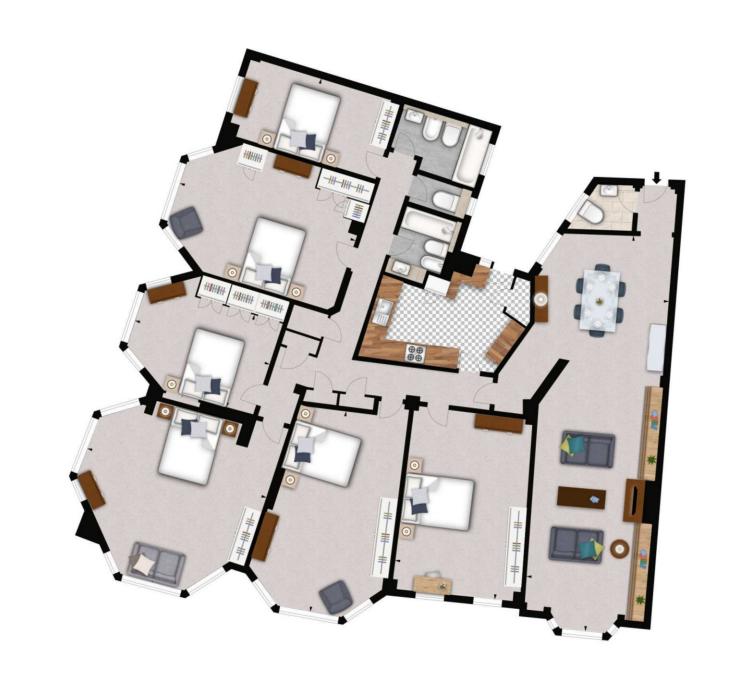

## London, Marylebone, NW8 7HY

A newly refurbished apartment set over 2553 square feet located in a prestigious mansion block offering fabulous views over Regents Park.

\*Video and Virtual tour available Ref. RLSC10

For more information call or WhatsApp +447985487333.

The apartment is located on the second floor of this prestigious mansion block offering fabulous views over Regents Park.

The apartment benefits from ample storage space and comprises a double volume reception room, fitted kitchen, dining room, six bedrooms, two family size bathrooms, and a cloakroom.