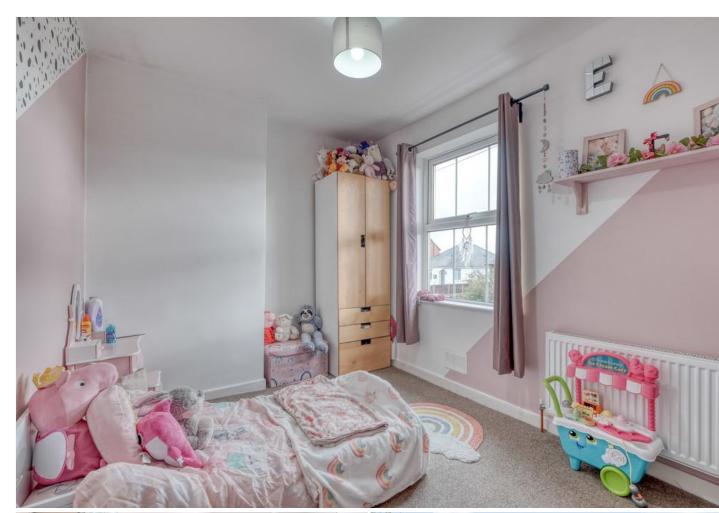

Description: This property has been neatly maintained throughout with the accommodation briefly comprising:- A lounge with a front aspect window and feature fireplace, a kitchen/diner with a range of fitted units, space for free standing appliances and room for a table and chairs for more comfortable dining. A rising staircase leads to the first floor and offers two double bedrooms and the bathroom with shower enclosure, basin and WC.

Room Dimensions:

Lounge: 11'11" x 11'10" (3.65m x 3.63m)

Kitchen/Diner: 9'11" x 11'10" (3.03m x 3.63m)

Stairs To First Floor Landing

Master Bedroom: 7' 11" x 11' 11" (2.42 m x 3.64m)

Bedroom Two: 8'9" x 9' 10" (2.67m x 3.00m)