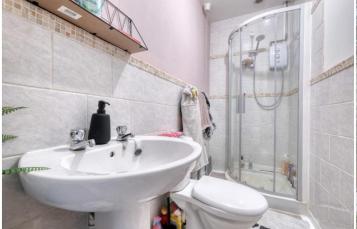

Description: This property has been neatly maintained throughout with the accommodation briefly comprising:- A lounge with a front aspect window and feature fireplace, a kitchen/diner with a range of fitted units, space for free standing appliances and room for a table and chairs for more comfortable dining. A rising staircase leads to the first floor and offers two double bedrooms and the bathroom with shower enclosure, basin and WC.

Shower Room: 8'7" x 3'8" (2.64m x 1.14m)

Please read the following: These particulars are for general guidance only and are b ased on information supplied and approved by the seller. Complete accuracy cannot be guaranteed and may be subject to errors and/or omissions. They do not constitute a contract or part of a contract in any way. We are not surveyors or conveyancing experts therefore we cannot and do not comment on the condition, issues relating to title or other legal issues that may affect this property. Interested parties should employ their own professionals to make enquiries before carrying out any transaction al decisions. Photographs are provided for illustrative purposes only and the items shown in these are not necessarily included in the sale, unless specifically stated. The mention of any fixtures, fittings and/or appliances does not imply that they are in full efficient working order and they have not been tested. All dimensions are approximate. We are not liable for any loss arising from the use of these details.