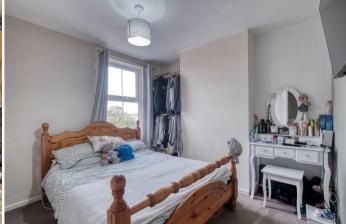

Description: This property has been neatly maintained throughout with the accommodation briefly comprising:- A lounge with a front aspect window and feature fireplace, a kitchen/diner with a range of fitted units, space for free standing appliances and room for a table and chairs for more comfortable dining. A rising staircase leads to the first floor and offers two double bedrooms and the bathroom with shower enclosure, basin and WC.

Room Dimensions:

Lounge: 11'11" x 11'10" (3.65m x 3.63m)

Kitchen/Diner: 9'11" x 11'10" (3.03m x 3.63m)

Stairs To First Floor Landing

Master Bedroom: 7' 11" x 11' 11" (2.42 m x 3.64m)

Bedroom Two: 8'9" x 9' 10" (2.67m x 3.00m)