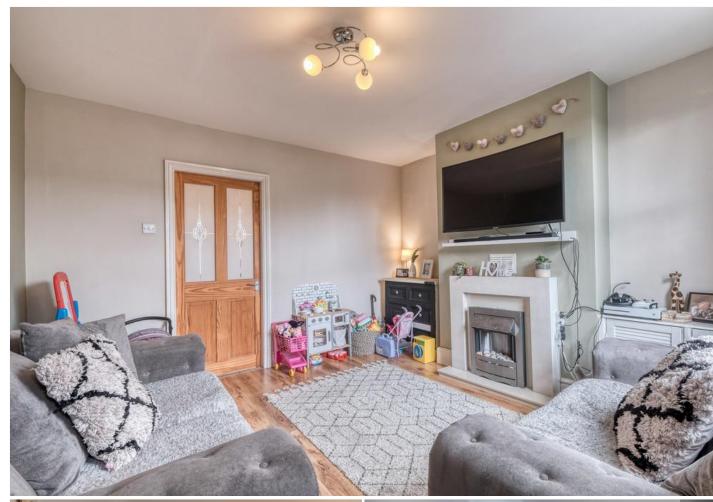

Description: This property has been neatly maintained throughout with the accommodation briefly comprising:- A lounge with a front aspect window and feature fireplace, a kitchen/diner with a range of fitted units, space for free standing appliances and room for a table and chairs for more comfortable dining. A rising staircase leads to the first floor and offers two double bedrooms and the bathroom with shower enclosure, basin and WC.

Room Dimensions:

Lounge: 11'11" x 11'10" (3.65m x 3.63m)

Kitchen/Diner: 9'11" x 11'10" (3.03m x 3.63m)

Stairs To First Floor Landing

Master Bedroom: 7' 11" x 11' 11" (2.42 m x 3.64m)

Bedroom Two: 8'9" x 9' 10" (2.67m x 3.00m)