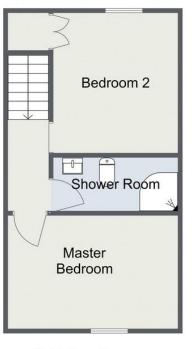

Room Dimensions:

Lounge: 11'11" x 11'10" (3.65m x 3.63m)

Kitchen/Diner: 9'11" x 11'10" (3.03m x 3.63m)

Stairs To First Floor Landing

Master Bedroom: 7' 11" x 11' 11" (2.42 m x 3.64m)

Bedroom Two: 8'9" x 9' 10" (2.67m x 3.00m)

## First Floor

Total Area Approx 49.3 sq m 530.7 sq ft

For illustrative purposes only. Decorative finishes, fixtures & fittings do not represent the current state of the property. Measurements are approximate & not to scale. Floor Plans made using RoomSketcher.