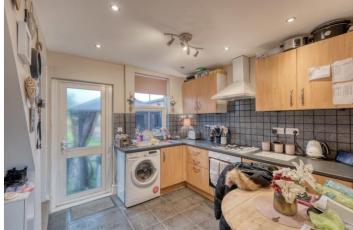

Description: This property has been neatly maintained throughout with the accommodation briefly comprising:- A lounge with a front aspect window and feature fireplace, a kitchen/diner with a range of fitted units, space for free standing appliances and room for a table and chairs for more comfortable dining. A rising staircase leads to the first floor and offers two double bedrooms and the bathroom with shower enclosure, basin and WC.

Room Dimensions:

Lounge: 11'11" x 11'10" (3.65m x 3.63m)

Kitchen/Diner: 9'11" x 11'10" (3.03m x 3.63m)

Stairs To First Floor Landing

Master Bedroom: 7' 11" x 11' 11" (2.42 m x 3.64m)

Bedroom Two: 8'9" x 9' 10" (2.67m x 3.00m)