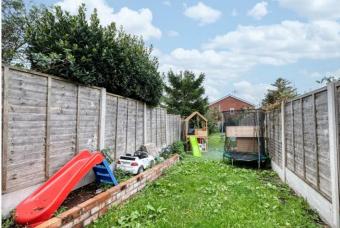

Outside: The front aspect of the property is approached by a low maintenance fore garden and hedgerow boundaries. The rear garden is mainly laid to lawn with fenced boundaries and a raised brick built flower bed.