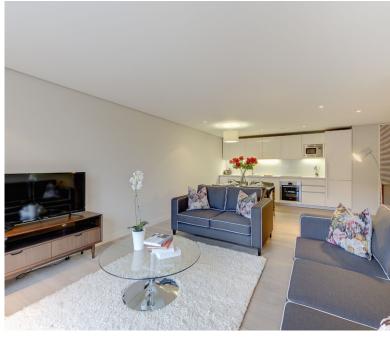

Size: 960 square feet

A well appointed, south facing, three double bedroom apartment situated on the Seventh floor of this popular development within the Paddington Basin, overlooking the Grand Union Canal. The apartment has an open plan kitchen/reception room with wooden floors, three double bedrooms and two bathrooms (one of which is en suite).

Property is located in the prestigious waterside building and benefits from private underground parking spaces, concierge service and round the clock security.

CLASSIC LONDON LIVING REINVENTED IN FASHIONABLE CITY CENTRE