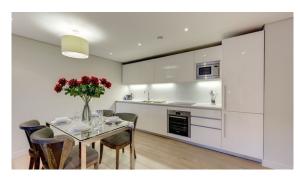

Size: 960 square feet

A well appointed, south facing, three double bedroom apartment situated on the Seventh floor of this popular development within the Paddington Basin, overlooking the Grand Union Canal. The apartment has an open plan kitchen/reception room with wooden floors, three double bedrooms and two bathrooms (one of which is en suite).