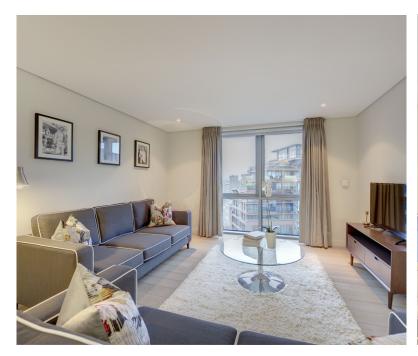

Size: 960 square feet

A well appointed, south facing, three double bedroom apartment situated on the Seventh floor of this popular development within the Paddington Basin, overlooking the Grand Union Canal. The apartment has an open plan kitchen/reception room with wooden floors, three double bedrooms and two bathrooms (one of which is en suite).

Property is located in the prestigious waterside building and benefits from private underground parking spaces, concierge service and round the clock security.

CLASSIC LONDON LIVING REINVENTED IN FASHIONABLE CITY CENTRE