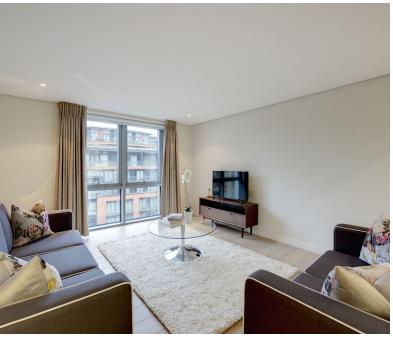

Size: 960 square feet

A well appointed, south facing, three double bedroom apartment situated on the Seventh floor of this popular development within the Paddington Basin, overlooking the Grand Union Canal. The apartment has an open plan kitchen/reception room with wooden floors, three double bedrooms and two bathrooms (one of which is en suite).

Property is located in the prestigious waterside building and benefits from private underground parking spaces, concierge service and round the clock security.

CLASSIC LONDON LIVING REINVENTED IN FASHIONABLE CITY CENTRE