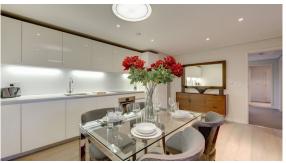

## London, Marylebone

3 Bedroom Apartment on Edgware Road in Central London.

A stunning interior designed apartment, set within the heart of the Paddington Basin and close to Hyde Park and Oxford Street.

Size: 960 square feet

A well appointed, south facing, three double bedroom apartment situated on the Seventh floor of this popular development within the Paddington Basin, overlooking the Grand Union Canal. The apartment has an open plan kitchen/reception room with wooden floors, three double bedrooms and two bathrooms (one of which is en suite).