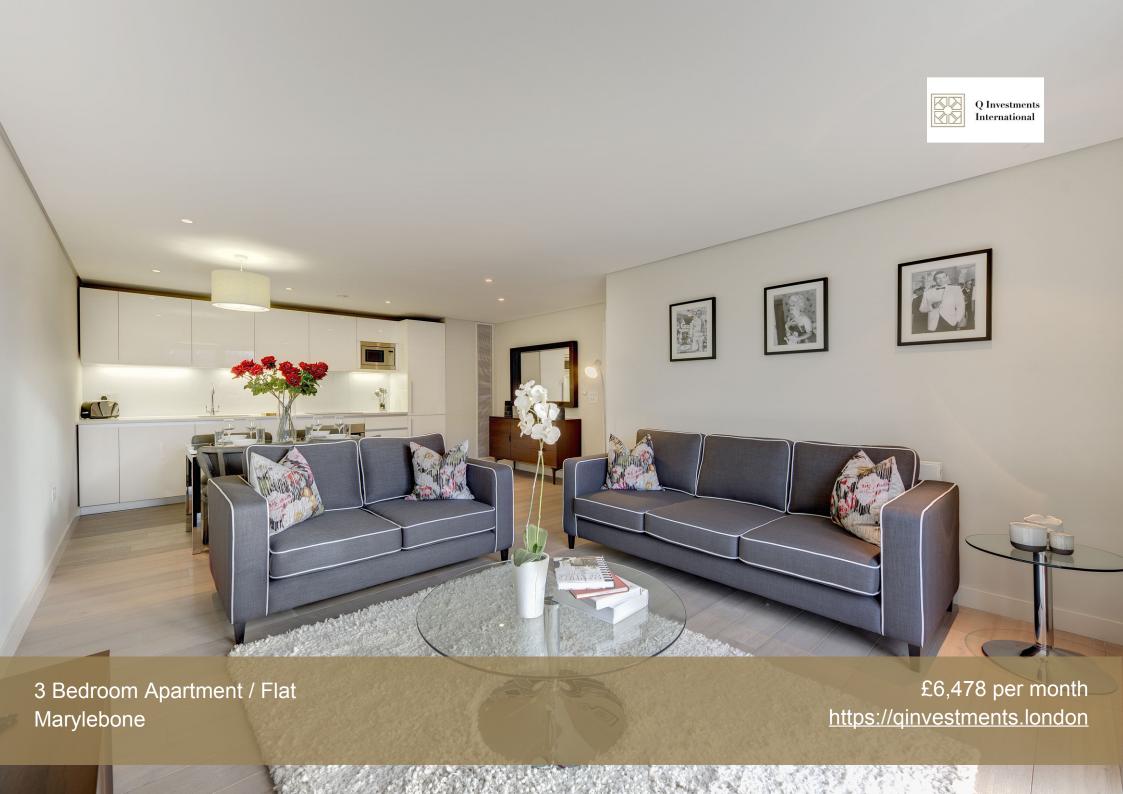

## London, Marylebone

3 Bedroom Apartment on Edgware Road in Central London.

A stunning interior designed apartment, set within the heart of the Paddington Basin and close to Hyde Park and Oxford Street.

Size: 960 square feet

A well appointed, south facing, three double bedroom apartment situated on the Seventh floor of this popular development within the Paddington Basin, overlooking the Grand Union Canal. The apartment has an open plan kitchen/reception room with wooden floors, three double bedrooms and two bathrooms (one of which is en suite).

Property is located in the prestigious waterside building and benefits from private underground parking spaces, concierge service and round the clock security.

CLASSIC LONDON LIVING REINVENTED IN FASHIONABLE CITY CENTRE