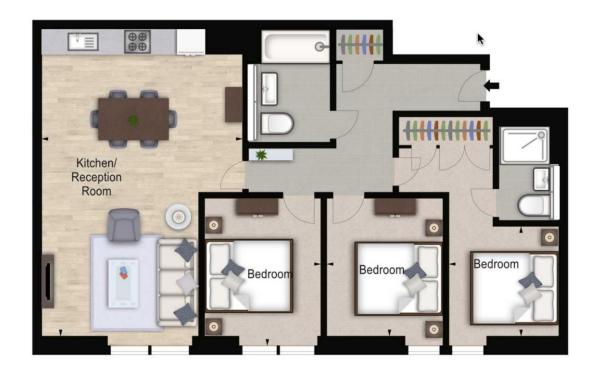

Size: 960 square feet

A well appointed, south facing, three double bedroom apartment situated on the Seventh floor of this popular development within the Paddington Basin, overlooking the Grand Union Canal. The apartment has an open plan kitchen/reception room with wooden floors, three double bedrooms and two bathrooms (one of which is en suite).