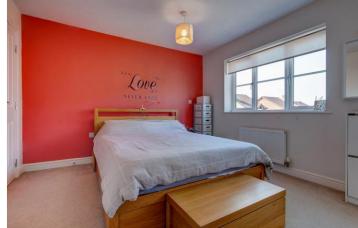

Stairs lead to first floor landing with airing cupboard, master bedroom with built-in and fitted wardrobes, double bedroom two with en-suite shower room, double bedroom three and bathroom with bath and separate double shower enclosure.

Stairs To First Floor Landing

Master Bedroom: 15' 10" x 10' 11" (4.85m x 3.35m) max

Bedroom Two: 14' 1" x 8' 4" (4.30m x 2.55m)

En Suite: 8' 4" x 3' 3" (2.55m x 1.00m)

Bedroom Three: 18'6" x 6'11" (5.65m x 2.12m)