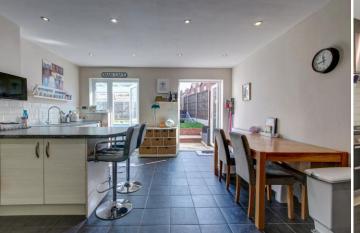

The accommodation, in brief, comprises:- Driveway and garage, hall, lounge with bay window to front, downstairs WC, modern family kitchen/ diner with French Doors to garden, offering a range of wall and base units with breakfast bar and integrated dishwasher, fridge/ freezer, double oven and gas hob over, and additionally boasting a superb garden room, benefitting from underfloor heating to enable the room to be fully functional all year round.

## Room Dimensions:

Hall

Lounge: 12'9" x 11'9" (3.90m x 3.60m) max

Kitchen/Diner: 19' 10" x 13' 11" (6.05 m x 4.25m) max

Downstairs WC

Garden Room: 13'11" x 10'11" (4.25m x 3.35m) max

GARAGE/UTILITY: 18'8" x 8'6" (5.70m x 2.60m)