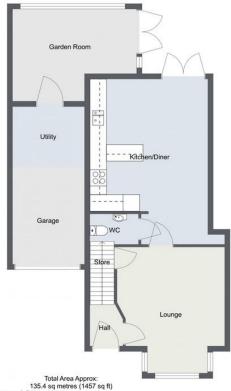

The accommodation, in brief, comprises:- Driveway and garage, hall, lounge with bay window to front, downstairs WC, modern family kitchen/ diner with French Doors to garden, offering a range of wall and base units with breakfast bar and integrated dishwasher, fridge/ freezer, double oven and gas hob over, and additionally boasting a superb garden room, benefitting from underfloor heating to enable the room to be fully functional all year round.

## Room Dimensions:

Hall

Lounge: 12'9" x 11'9" (3.90m x 3.60m) max

Kitchen/Diner: 19' 10" x 13' 11" (6.05 m x 4.25m) max

Downstairs WC

Garden Room: 13'11" x 10'11" (4.25m x 3.35m) max

GARAGE/UTILITY: 18'8" x 8'6" (5.70m x 2.60m)

## Ground Floor

For illustrative purposes only. Decorative finishes, fixtures & fittings do not represent the current state of the property. Measurements are approximate & not to scale. Floor Plans made using RoomSketcher.