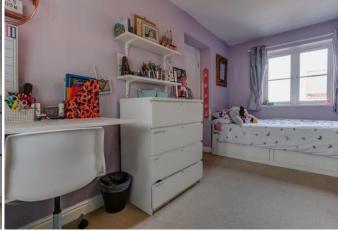

Stairs lead to first floor landing with airing cupboard, master bedroom with built-in and fitted wardrobes, double bedroom two with en-suite shower room, double bedroom three and bathroom with bath and separate double shower enclosure.

Stairs To First Floor Landing

Master Bedroom: 15' 10" x 10' 11" (4.85m x 3.35m) max

Bedroom Two: 14' 1" x 8' 4" (4.30m x 2.55m)

En Suite: 8' 4" x 3' 3" (2.55m x 1.00m)

Bedroom Three: 18'6" x 6'11" (5.65m x 2.12m)