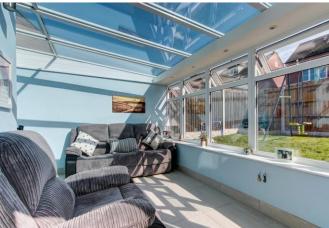

The accommodation, in brief, comprises:- Driveway and garage, hall, lounge with bay window to front, downstairs WC, modern family kitchen/ diner with French Doors to garden, offering a range of wall and base units with breakfast bar and integrated dishwasher, fridge/ freezer, double oven and gas hob over, and additionally boasting a superb garden room, benefitting from underfloor heating to enable the room to be fully functional all year round.

## Room Dimensions:

Hall

Lounge: 12'9" x 11'9" (3.90m x 3.60m) max

Kitchen/Diner: 19' 10" x 13' 11" (6.05 m x 4.25m) max

Downstairs WC

Garden Room: 13'11" x 10'11" (4.25m x 3.35m) max

GARAGE/UTILITY: 18'8" x 8'6" (5.70m x 2.60m)