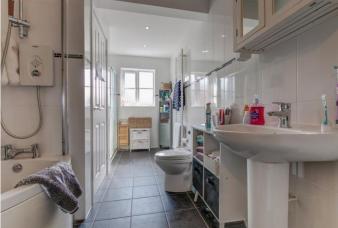

Stairs lead to first floor landing with airing cupboard, master bedroom with built-in and fitted wardrobes, double bedroom two with en-suite shower room, double bedroom three and bathroom with bath and separate double shower enclosure.

Bathroom: 14'6" x 6'9" (4.42m x 2.08m)