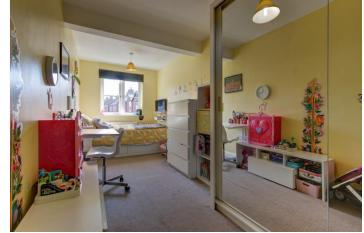

Stairs lead to first floor landing with airing cupboard, master bedroom with built-in and fitted wardrobes, double bedroom two with en-suite shower room, double bedroom three and bathroom with bath and separate double shower enclosure.

Stairs To First Floor Landing

Master Bedroom: 15' 10" x 10' 11" (4.85m x 3.35m) max

Bedroom Two: 14' 1" x 8' 4" (4.30m x 2.55m)

En Suite: 8' 4" x 3' 3" (2.55m x 1.00m)

Bedroom Three: 18'6" x 6'11" (5.65m x 2.12m)