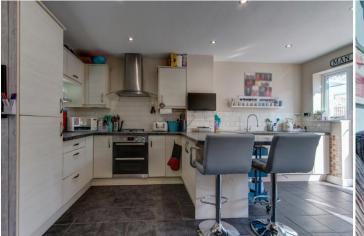

The accommodation, in brief, comprises:- Driveway and garage, hall, lounge with bay window to front, downstairs WC, modern family kitchen/ diner with French Doors to garden, offering a range of wall and base units with breakfast bar and integrated dishwasher, fridge/ freezer, double oven and gas hob over, and additionally boasting a superb garden room, benefitting from underfloor heating to enable the room to be fully functional all year round.

## Room Dimensions:

Hall

Lounge: 12'9" x 11'9" (3.90m x 3.60m) max

Kitchen/Diner: 19' 10" x 13' 11" (6.05 m x 4.25m) max

Downstairs WC

Garden Room: 13'11" x 10'11" (4.25m x 3.35m) max

GARAGE/UTILITY: 18'8" x 8'6" (5.70m x 2.60m)