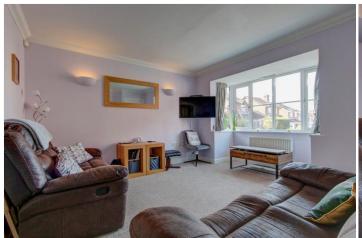

The accommodation, in brief, comprises:- Driveway and garage, hall, lounge with bay window to front, downstairs WC, modern family kitchen/ diner with French Doors to garden, offering a range of wall and base units with breakfast bar and integrated dishwasher, fridge/ freezer, double oven and gas hob over, and additionally boasting a superb garden room, benefitting from underfloor heating to enable the room to be fully functional all year round.

## Room Dimensions:

Hall

Lounge: 12'9" x 11'9" (3.90m x 3.60m) max

Kitchen/Diner: 19' 10" x 13' 11" (6.05 m x 4.25m) max

Downstairs WC

Garden Room: 13'11" x 10'11" (4.25m x 3.35m) max

GARAGE/UTILITY: 18'8" x 8'6" (5.70m x 2.60m)