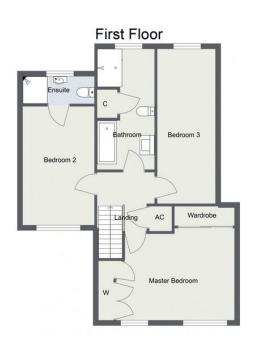

Stairs lead to first floor landing with airing cupboard, master bedroom with built-in and fitted wardrobes, double bedroom two with en-suite shower room, double bedroom three and bathroom with bath and separate double shower enclosure.

Stairs To First Floor Landing

Master Bedroom: 15' 10" x 10' 11" (4.85m x 3.35m) max

Bedroom Two: 14' 1" x 8' 4" (4.30m x 2.55m)

En Suite: 8' 4" x 3' 3" (2.55m x 1.00m)

Bedroom Three: 18'6" x 6'11" (5.65m x 2.12m)

Bathroom: 14'6" x 6'9" (4.42m x 2.08m)