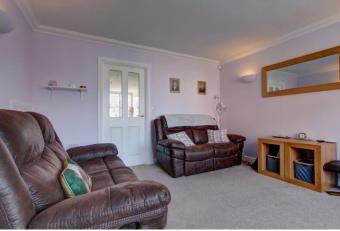

The accommodation, in brief, comprises:- Driveway and garage, hall, lounge with bay window to front, downstairs WC, modern family kitchen/ diner with French Doors to garden, offering a range of wall and base units with breakfast bar and integrated dishwasher, fridge/ freezer, double oven and gas hob over, and additionally boasting a superb garden room, benefitting from underfloor heating to enable the room to be fully functional all year round.

## Room Dimensions:

Hall

Lounge: 12'9" x 11'9" (3.90m x 3.60m) max

Kitchen/Diner: 19' 10" x 13' 11" (6.05 m x 4.25m) max

Downstairs WC

Garden Room: 13'11" x 10'11" (4.25m x 3.35m) max

GARAGE/UTILITY: 18'8" x 8'6" (5.70m x 2.60m)