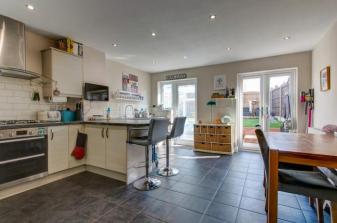

The accommodation, in brief, comprises:- Driveway and garage, hall, lounge with bay window to front, downstairs WC, modern family kitchen/ diner with French Doors to garden, offering a range of wall and base units with breakfast bar and integrated dishwasher, fridge/ freezer, double oven and gas hob over, and additionally boasting a superb garden room, benefitting from underfloor heating to enable the room to be fully functional all year round.

## Room Dimensions:

Hall

Lounge: 12'9" x 11'9" (3.90m x 3.60m) max

Kitchen/Diner: 19' 10" x 13' 11" (6.05 m x 4.25m) max

Downstairs WC

Garden Room: 13'11" x 10'11" (4.25m x 3.35m) max

GARAGE/UTILITY: 18'8" x 8'6" (5.70m x 2.60m)