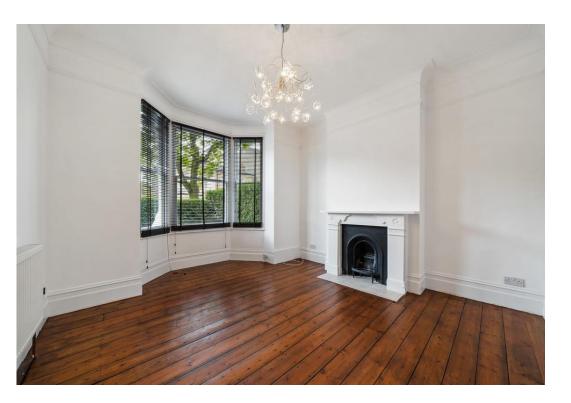

As you approach this fine family home, the external condition sets the tone, crisp clean brickwork, an attractive bay window and three arched sash windows perfectly complimented by beautiful period detailing and a lush green natural hedge. Internally, the property has been freshly painted, original wooden floor boards run throughout a unified feeling to the ground floor space. In the front reception, you will be impressed by the generous width, a glorious bay window allowing wonderful natural light, four panelled Victorian doors, twin cast-iron fireplaces and original dividing wooden doors all add interest to this characterful space, the rear reception also has French doors to the garden. Back into the hallway, the attractive original banister and wood panelling catch the eye, there's a practical downstairs WC, additional original cupboard, and access to a coal chute cellar. At the rear, a modern kitchen/diner perfect for family living, there's a simplistic range of white high gloss wall and base units, ample space for large fridge/freezer and range cooker. Thoughtfully designed to accommodate a large dining area, a large sash window and Velux window ensures great light, French doors lead to the secluded rear garden with patio and lawn, mature plants, trees, and shrubs create an enjoyable space. The upper levels offer a modern four-piece bathroom suite, complete with bathtub and separate corner shower unit. The hall showcases the original banister and Victorian double cupboard, two high level Velux windows flood the space with natural light and a hatch provides access to the loft space. There are three well-proportioned double bedrooms, the rear bedrooms enjoy a beautiful green outlook, and the two larger bedrooms have a feature fireplace, the largest shows of the arched sash windows in all their glory!