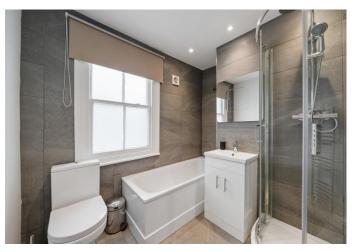

As you approach this fine family home, the external condition sets the tone, crisp clean brickwork, an attractive bay window and three arched sash windows perfectly complimented by beautiful period detailing and a lush green natural hedge. Internally, the property has been freshly painted, original wooden floor boards run throughout a unified feeling to the ground floor space. In the front reception, you will be impressed by the generous width, a glorious bay window allowing wonderful natural light, four panelled Victorian doors, twin cast-iron fireplaces and original dividing wooden doors all add interest to this characterful space, the rear reception also has French doors to the garden. Back into the hallway, the attractive original banister and wood panelling catch the eye, there's a practical downstairs WC, additional original cupboard, and access to a coal chute cellar. At the rear, a modern kitchen/diner perfect for family living, there's a simplistic range of white high gloss wall and base units, ample space for large fridge/freezer and range cooker. Thoughtfully designed to accommodate a large dining area, a large sash window and Velux window ensures great light, French doors lead to the secluded rear garden with patio and lawn, mature plants, trees, and shrubs create an enjoyable space. The upper levels offer a modern four-piece bathroom suite, complete with bathtub and separate corner shower unit. The hall showcases the original banister and Victorian double cupboard, two high level Velux windows flood the space with natural light and a hatch provides access to the loft space. There are three well-proportioned double bedrooms, the rear bedrooms enjoy a beautiful green outlook, and the two larger bedrooms have a feature fireplace, the largest shows of the arched sash windows in all their glory!