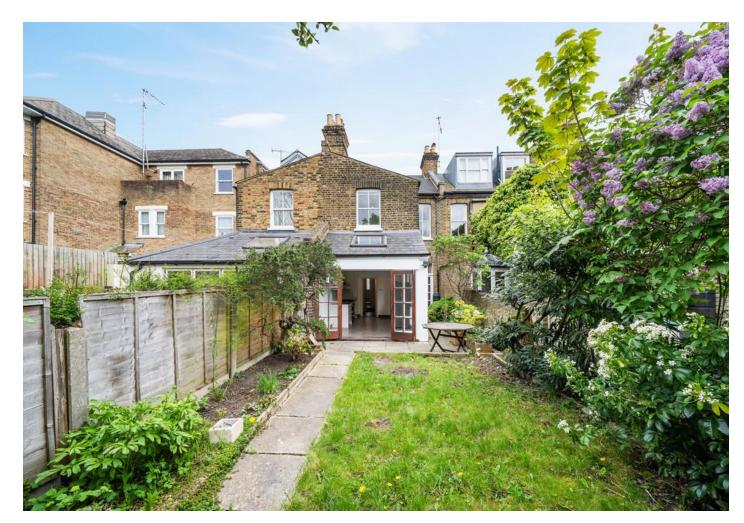

As you approach this fine family home, the external condition sets the tone, crisp clean brickwork, an attractive bay window and three arched sash windows perfectly complimented by beautiful period detailing and a lush green natural hedge. Internally, the property has been freshly painted, original wooden floor boards run throughout a unified feeling to the ground floor space. In the front reception, you will be impressed by the generous width, a glorious bay window allowing wonderful natural light, four panelled Victorian doors, twin cast-iron fireplaces and original dividing wooden doors all add interest to this characterful space, the rear reception also has French doors to the garden. Back into the hallway, the attractive original banister and wood panelling catch the eye, there's a practical downstairs WC, additional original cupboard, and access to a coal chute cellar. At the rear, a modern kitchen/diner perfect for family living, there's a simplistic range of white high gloss wall and base units, ample space for large fridge/freezer and range cooker. Thoughtfully designed to accommodate a large dining area, a large sash window and Velux window ensures great light, French doors lead to the secluded rear garden with patio and lawn, mature plants, trees, and shrubs create an enjoyable space. The upper levels offer a modern four-piece bathroom suite, complete with bathtub and separate corner shower unit. The hall showcases the original banister and Victorian double cupboard, two high level Velux windows flood the space with natural light and a hatch provides access to the loft space. There are three well-proportioned double bedrooms, the rear bedrooms enjoy a beautiful green outlook, and the two larger bedrooms have a feature fireplace, the largest shows of the arched sash windows in all their glory!

Offering bags of potential, the owner has submitted planning for a loft conversion and additional ensuite and the side return is also ripe for extension (Subject to the necessary consents).

- Offered chain free
- Spacious family house
- Move-in condition
- Period charm and character
- Secluded rear garden
- Scope to extend and improve
- Quiet, convenient location
- 1302 SQ FT/ 121 SQ M