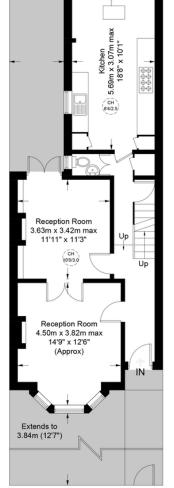

#### **Ground Floor**

This plan is for layout guidance only. Not drawn to scale unless stated. Windows and door openings are approximate. Whilst every care is taken in the preparation of this plan, please check all dimensions, shapes and compass bearings before making any decisions reliant upon them. (ID852639)

As you approach this fine family home, the external condition sets the tone, crisp clean brickwork, an attractive bay window and three arched sash windows perfectly complimented by beautiful period detailing and a lush green natural hedge. Internally, the property has been freshly painted, original wooden floor boards run throughout a unified feeling to the ground floor space. In the front reception, you will be impressed by the generous width, a glorious bay window allowing wonderful natural light, four panelled Victorian doors, twin cast-iron fireplaces and original dividing wooden doors all add interest to this characterful space, the rear reception also has French doors to the garden. Back into the hallway, the attractive original banister and wood panelling catch the eye, there's a practical downstairs WC, additional original cupboard, and access to a coal chute cellar. At the rear, a modern kitchen/diner perfect for family living, there's a simplistic range of white high gloss wall and base units, ample space for large fridge/freezer and range cooker. Thoughtfully designed to accommodate a large dining area, a large sash window and Velux window ensures great light, French doors lead to the secluded rear garden with patio and lawn, mature plants, trees, and shrubs create an enjoyable space. The upper levels offer a modern four-piece bathroom suite, complete with bathtub and separate corner shower unit. The hall showcases the original banister and Victorian double cupboard, two high level Velux windows flood the space with natural light and a hatch provides access to the loft space. There are three well-proportioned double bedrooms, the rear bedrooms enjoy a beautiful green outlook, and the two larger bedrooms have a feature fireplace, the largest shows of the arched sash windows in all their glory!