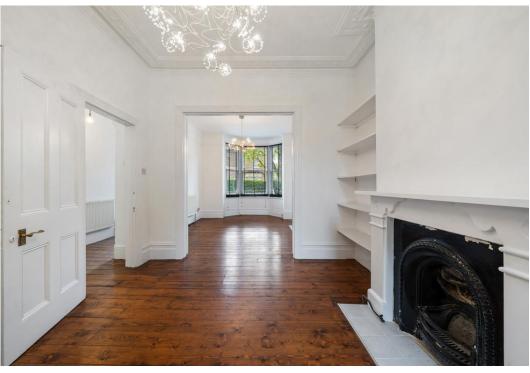

As you approach this fine family home, the external condition sets the tone, crisp clean brickwork, an attractive bay window and three arched sash windows perfectly complimented by beautiful period detailing and a lush green natural hedge. Internally, the property has been freshly painted, original wooden floor boards run throughout a unified feeling to the ground floor space. In the front reception, you will be impressed by the generous width, a glorious bay window allowing wonderful natural light, four panelled Victorian doors, twin cast-iron fireplaces and original dividing wooden doors all add interest to this characterful space, the rear reception also has French doors to the garden. Back into the hallway, the attractive original banister and wood panelling catch the eye, there's a practical downstairs WC, additional original cupboard, and access to a coal chute cellar. At the rear, a modern kitchen/diner perfect for family living, there's a simplistic range of white high gloss wall and base units, ample space for large fridge/freezer and range cooker. Thoughtfully designed to accommodate a large dining area, a large sash window and Velux window ensures great light, French doors lead to the secluded rear garden with patio and lawn, mature plants, trees, and shrubs create an enjoyable space. The upper levels offer a modern four-piece bathroom suite, complete with bathtub and separate corner shower unit. The hall showcases the original banister and Victorian double cupboard, two high level Velux windows flood the space with natural light and a hatch provides access to the loft space. There are three well-proportioned double bedrooms, the rear bedrooms enjoy a beautiful green outlook, and the two larger bedrooms have a feature fireplace, the largest shows of the arched sash windows in all their glory!