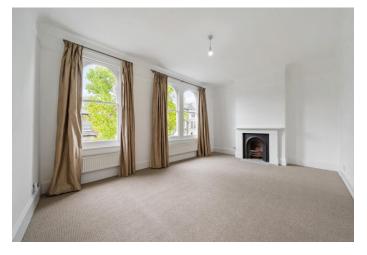

As you approach this fine family home, the external condition sets the tone, crisp clean brickwork, an attractive bay window and three arched sash windows perfectly complimented by beautiful period detailing and a lush green natural hedge. Internally, the property has been freshly painted, original wooden floor boards run throughout a unified feeling to the ground floor space. In the front reception, you will be impressed by the generous width, a glorious bay window allowing wonderful natural light, four panelled Victorian doors, twin cast-iron fireplaces and original dividing wooden doors all add interest to this characterful space, the rear reception also has French doors to the garden. Back into the hallway, the attractive original banister and wood panelling catch the eye, there's a practical downstairs WC, additional original cupboard, and access to a coal chute cellar. At the rear, a modern kitchen/diner perfect for family living, there's a simplistic range of white high gloss wall and base units, ample space for large fridge/freezer and range cooker. Thoughtfully designed to accommodate a large dining area, a large sash window and Velux window ensures great light, French doors lead to the secluded rear garden with patio and lawn, mature plants, trees, and shrubs create an enjoyable space. The upper levels offer a modern four-piece bathroom suite, complete with bathtub and separate corner shower unit. The hall showcases the original banister and Victorian double cupboard, two high level Velux windows flood the space with natural light and a hatch provides access to the loft space. There are three well-proportioned double bedrooms, the rear bedrooms enjoy a beautiful green outlook, and the two larger bedrooms have a feature fireplace, the largest shows of the arched sash windows in all their glory!