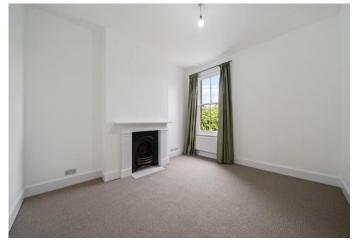

As you approach this fine family home, the external condition sets the tone, crisp clean brickwork, an attractive bay window and three arched sash windows perfectly complimented by beautiful period detailing and a lush green natural hedge. Internally, the property has been freshly painted, original wooden floor boards run throughout a unified feeling to the ground floor space. In the front reception, you will be impressed by the generous width, a glorious bay window allowing wonderful natural light, four panelled Victorian doors, twin cast-iron fireplaces and original dividing wooden doors all add interest to this characterful space, the rear reception also has French doors to the garden. Back into the hallway, the attractive original banister and wood panelling catch the eye, there's a practical downstairs WC, additional original cupboard, and access to a coal chute cellar. At the rear, a modern kitchen/diner perfect for family living, there's a simplistic range of white high gloss wall and base units, ample space for large fridge/freezer and range cooker. Thoughtfully designed to accommodate a large dining area, a large sash window and Velux window ensures great light, French doors lead to the secluded rear garden with patio and lawn, mature plants, trees, and shrubs create an enjoyable space. The upper levels offer a modern four-piece bathroom suite, complete with bathtub and separate corner shower unit. The hall showcases the original banister and Victorian double cupboard, two high level Velux windows flood the space with natural light and a hatch provides access to the loft space. There are three well-proportioned double bedrooms, the rear bedrooms enjoy a beautiful green outlook, and the two larger bedrooms have a feature fireplace, the largest shows of the arched sash windows in all their glory!