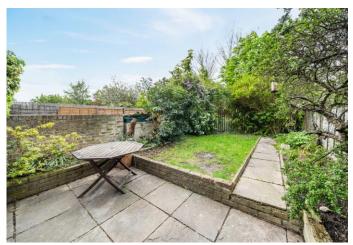

As you approach this fine family home, the external condition sets the tone, crisp clean brickwork, an attractive bay window and three arched sash windows perfectly complimented by beautiful period detailing and a lush green natural hedge. Internally, the property has been freshly painted, original wooden floor boards run throughout a unified feeling to the ground floor space. In the front reception, you will be impressed by the generous width, a glorious bay window allowing wonderful natural light, four panelled Victorian doors, twin cast-iron fireplaces and original dividing wooden doors all add interest to this characterful space, the rear reception also has French doors to the garden. Back into the hallway, the attractive original banister and wood panelling catch the eye, there's a practical downstairs WC, additional original cupboard, and access to a coal chute cellar. At the rear, a modern kitchen/diner perfect for family living, there's a simplistic range of white high gloss wall and base units, ample space for large fridge/freezer and range cooker. Thoughtfully designed to accommodate a large dining area, a large sash window and Velux window ensures great light, French doors lead to the secluded rear garden with patio and lawn, mature plants, trees, and shrubs create an enjoyable space. The upper levels offer a modern four-piece bathroom suite, complete with bathtub and separate corner shower unit. The hall showcases the original banister and Victorian double cupboard, two high level Velux windows flood the space with natural light and a hatch provides access to the loft space. There are three well-proportioned double bedrooms, the rear bedrooms enjoy a beautiful green outlook, and the two larger bedrooms have a feature fireplace, the largest shows of the arched sash windows in all their glory!