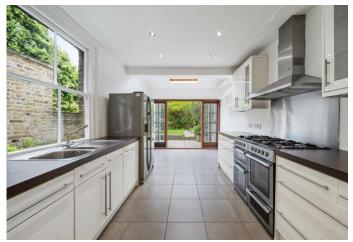

As you approach this fine family home, the external condition sets the tone, crisp clean brickwork, an attractive bay window and three arched sash windows perfectly complimented by beautiful period detailing and a lush green natural hedge. Internally, the property has been freshly painted, original wooden floor boards run throughout a unified feeling to the ground floor space. In the front reception, you will be impressed by the generous width, a glorious bay window allowing wonderful natural light, four panelled Victorian doors, twin cast-iron fireplaces and original dividing wooden doors all add interest to this characterful space, the rear reception also has French doors to the garden. Back into the hallway, the attractive original banister and wood panelling catch the eye, there's a practical downstairs WC, additional original cupboard, and access to a coal chute cellar. At the rear, a modern kitchen/diner perfect for family living, there's a simplistic range of white high gloss wall and base units, ample space for large fridge/freezer and range cooker. Thoughtfully designed to accommodate a large dining area, a large sash window and Velux window ensures great light, French doors lead to the secluded rear garden with patio and lawn, mature plants, trees, and shrubs create an enjoyable space. The upper levels offer a modern four-piece bathroom suite, complete with bathtub and separate corner shower unit. The hall showcases the original banister and Victorian double cupboard, two high level Velux windows flood the space with natural light and a hatch provides access to the loft space. There are three well-proportioned double bedrooms, the rear bedrooms enjoy a beautiful green outlook, and the two larger bedrooms have a feature fireplace, the largest shows of the arched sash windows in all their glory!