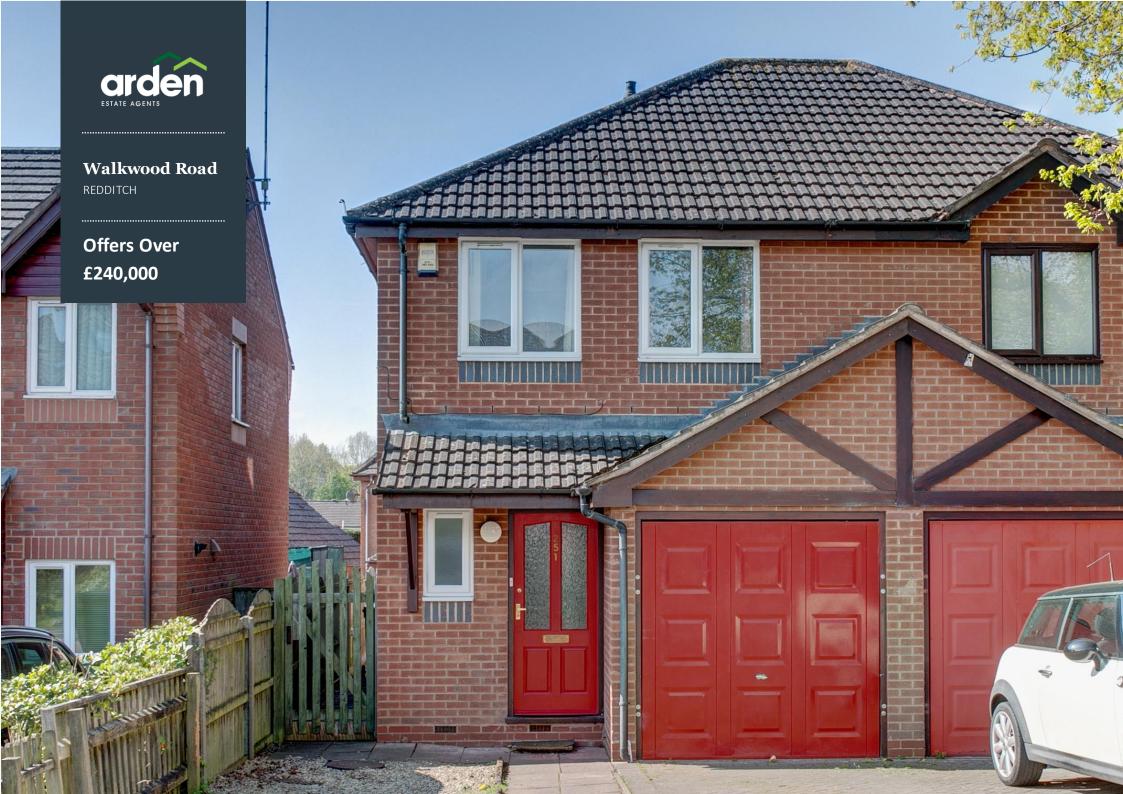

## Three Bedroom Semi Detached House

- SEMI DETACHED HOUSE
- THREE BEDROOMS
- SPACIOUS LOUNGE AND SEPARATE KITCHEN
- BATHROOM AN D DOWNSTAIRS WC
- PLEASANT REAR G ARDEN
- DRIV EWAY AN D INTEGRAL GARAG E

.....

NO UPWARD CHAIN

Summary: A neatly presented and well-proportioned three bedroom semi-detached property with driveway parking and integral garage, being offered with no upward chain, situated in Walkwood, Redditch.

Outside: The property benefits from driveway parking with integral garage having vehicular up and over door. Further enjoying a pleasant rear garden which is low maintenance, being mainly laid to lawn with paved patio to fenced boundaries with side access gate.