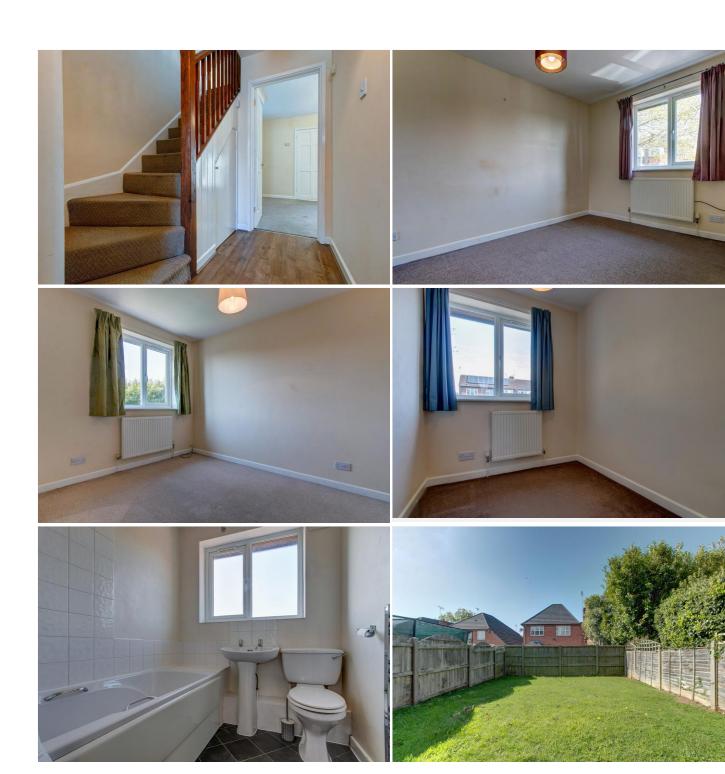

Description: The accommodation briefly comprises:- entrance hallway with stairs rising to first floor, downstairs WC, spacious lounge with French doors to rear garden and separate kitchen with side external door. To the first floor are the master bedroom with built-in wardrobes, double bedroom two, single bedroom three and bathroom with shower over bath, wash hand basin and WC, all leading off a central landing with built-in storage cupboard.

Outside: The property benefits from driveway parking with integral garage having vehicular up and over door. Further enjoying a pleasant rear garden which is low maintenance, being mainly laid to lawn with paved patio to fenced boundaries with side access gate.

 Master Bedroom: 12' 11" x 8' 3" (3.95m x 2.52m)

 Bedroom Two: 11' 5" x 8' 3" (3.50m x 2.52m)

Bathroom: 6' 7" x 5' 10" (2.02m x 1.78m)

Please read the following: These particulars are for general guidance only and are based on information supplied and approved by the seller. Complete accuracy cannot be guaranteed and may be subject to errors and/or omissions. They do not constitute a contract or part of a contract in any way. We are not surveyors or conveyancing experts therefore we cannot and do not comment on the condition, issues relating to title or other legal issues that may affect this property. Interested parties should employ their own professionals to make enquiries before carrying out any transactional decisions. Photographs are provided for illustrative purposes only and the items shown in these are not necessarily included in the sale, unless specifically stated. The mention of any fixtures, fittings and/or appliances does not imply that they are in full efficient working order and they have not been tested. All dimensions are approximate. We are not liable for any loss arising from the use of these details.