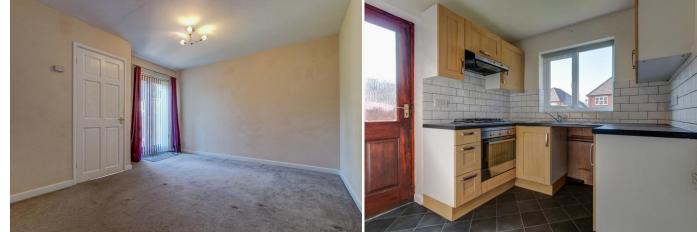

Description: The accommodation briefly comprises:- entrance hallway with stairs rising to first floor, downstairs WC, spacious lounge with French doors to rear garden and separate kitchen with side external door. To the first floor are the master bedroom with built-in wardrobes, double bedroom two, single bedroom three and bathroom with shower over bath, wash hand basin and WC, all leading off a central landing with built-in storage cupboard.

Features.

 Room Dimensions:

 Hall

 Downstairs WC

 Lounge: 14' 6" x 11' 10" (4.42m x 3.62m) max

 Kitchen: 7' 10" x 7' 8" (2.40m x 2.35m)

 Garage: 16' 6" x 8' 0" (5.05m x 2.45m)

 Stairs To First Floor Landing