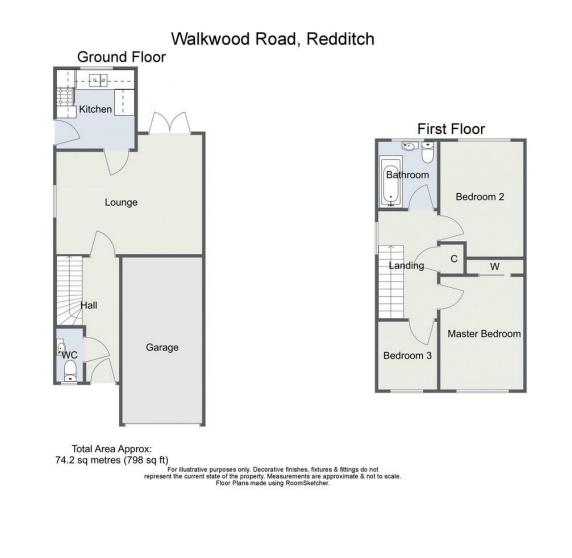

Description: The accommodation briefly comprises:- entrance hallway with stairs rising to first floor, downstairs WC, spacious lounge with French doors to rear garden and separate kitchen with side external door. To the first floor are the master bedroom with built-in wardrobes, double bedroom two, single bedroom three and bathroom with shower over bath, wash hand basin and WC, all leading off a central landing with built-in storage cupboard.

Features.

 Room Dimensions:

 Hall

 Downstairs WC

 Lounge: 14' 6" x 11' 10" (4.42m x 3.62m) max

 Kitchen: 7' 10" x 7' 8" (2.40m x 2.35m)

 Garage: 16' 6" x 8' 0" (5.05m x 2.45m)

 Stairs To First Floor Landing

 Master Bedroom: 12' 11" x 8' 3" (3.95m x 2.52m)

 Bedroom Two: 11' 5" x 8' 3" (3.50m x 2.52m)

Bathroom: 6' 7" x 5' 10" (2.02m x 1.78m)

Please read the following: These particulars are for general guidance only and are based on information supplied and approved by the seller. Complete accuracy cannot be guaranteed and may be subject to errors and/or omissions. They do not constitute a contract or part of a contract in any way. We are not surveyors or conveyancing experts therefore we cannot and do not comment on the condition, issues relating to title or other legal issues that may affect this property. Interested parties should employ their own professionals to make enquiries before carrying out any transactional decisions. Photographs are provided for illustrative purposes only and the items shown in these are not necessarily included in the sale, unless specifically stated. The mention of any fixtures, fittings and/or appliances does not imply that they are in full efficient working order and they have not been tested. All dimensions are approximate. We are not liable for any loss arising from the use of these details.