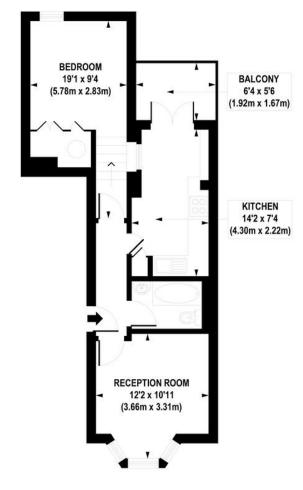

gh David Andrew Estates."

Newly converted One Double bedroom apartment with private terrace area with internal accommodation of over 449qft/41.73qm. Arranged on the raised ground floor of this period conversion, this apartment has been refurbished to a high standard, honouring the original Victorian fabric, alongside contemporary decoration. The property also benefits from large reception room, open plan with modern kitchen and is offered chain free. Sach Road Situated on a residential turning with the refreshing green-spaces of Springfield Park, the Marshes and Clapton Overground Station (Liverpool Street in approx. 10 minutes).

- One Double Bedroom
- High Standard
- Private Terrace
- 449sqft/41.73sqm

- Split Level
- Chain Free Sale
- Modern Finish
- Good Location























**GROUND FLOOR** 

## APPROX. GROSS INTERNAL FLOOR AREA 449 sq. ft / 41.73 sq. m







#### Agent's Note:

Whilst Care has been excercised in the preparation of these sales particulars, statements about the property must not be relied upon as representations of statements or fact. Prospective purchasers must make and rely upon their own enquiries and those of professional representatives. The company accept not liability for any error contained in these particulars.

#### Archway Office

671 Holloway Road London, N19 5SE

T (0)20 7619 3750

#### Highbury Office

90 Highbury Park London N5 2XE

T (0)20 7354 9111

### Stroud Green Office

167 Stroud Green Road London N4 3PZ

T (0)207281 2000

### General Contact

E info@davidandrew.co.uk