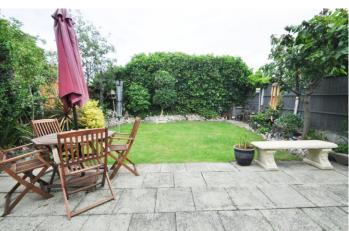

## REAR GARDEN

Approximately 30' with established shrubs and fruit trees. Patio. Lawn. Side access to the front.

1ST FLOOR 555 sq.ft. (51.6 sq.m.) approx.