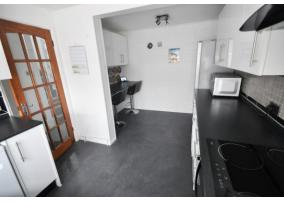

## KITCHEN/BREAKFAST ROOM

14' 1" x 8' 10" (4.3m x 2.7m) This good size well fitted kitchen has a range of gloss white units at eye and base level with contrasting work surfaces over. Ceramic hob and a built under oven. Extractor cooker hood. Space and plumbing for a washing machine, dishwasher and tumble dryer. Space for a fridge freezer. Breakfast bar. Double glazed window to the front. One wall is decorated with painted wood panelling.