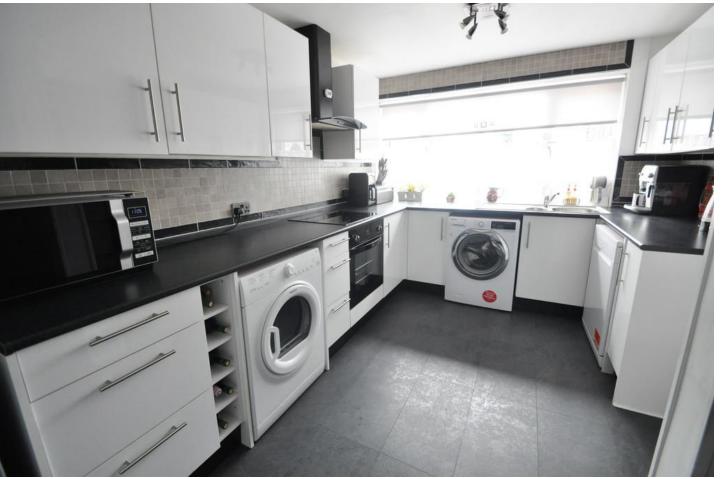

## KITCHEN/BREAKFAST ROOM

14' 1" x 8' 10" (4.3m x 2.7m) This good size well fitted kitchen has a range of gloss white units at eye and base level with contrasting work surfaces over. Ceramic hob and a built under oven. Extractor cooker hood. Space and plumbing for a washing machine, dishwasher and tumble dryer. Space for a fridge freezer. Breakfast bar. Double glazed window to the front. One wall is decorated with painted wood panelling.