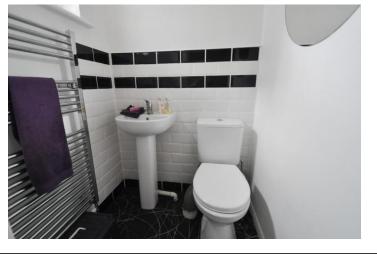

## **BATHROOM**

Low level wc, pedestal wash hand basin and a panelled bath with a mixer tap and shower attachment. Independent shower over the bath and a shower screen. Double glazed obscure window to the side. Heated towel rail. Fully tiled to all visible walls.