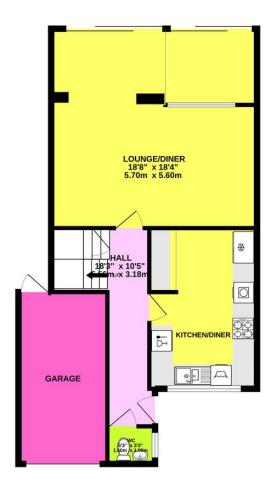

## **ENTRANCE HALL**

Double glazed entrance door with a lead light glazed panel leads to the entrance hall. Stairs to the first floor with a cupboard under.

## LOUNGE/DINER

18' 4"  $\times$  18' 4" (5.6m  $\times$  5.6m) This particularly spacious room at the rear of the property has wide double glazed patio doors and large adjacent windows making a wall of glass overlooking the rear garden. Double radiator and a vertical radiator. Coving. The vendor informs us a partition wall could easily be removed as there is already carpeting beneath.

## KITCHEN/BREAKFAST ROOM

14' 1" x 8' 10" (4.3m x 2.7m) This good size well fitted kitchen has a range of gloss white units at eye and base level with contrasting work surfaces over. Ceramic hob and a built under oven. Extractor cooker hood. Space and plumbing for a washing machine, dishwasher and tumble dryer. Space for a fridge freezer. Breakfast bar. Double glazed window to the front. One wall is decorated with painted wood panelling.

## GARAGE

Part integral with an up and over door. Personal door leads to the rear garden.

## FRONT GARDEN

Mainly block paved providing off street parking for 2 vehicles. Flower/shrub border.

## REAR GARDEN

Approximately 30' with established shrubs and fruit trees. Patio. Lawn. Side access to the front.

1ST FLOOR 555 sq.ft. (51.6 sq.m.) approx.