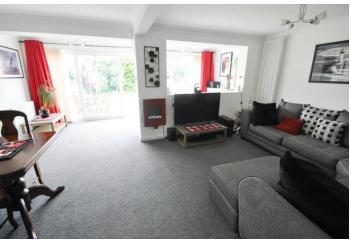

## LOUNGE/DINER

18' 4"  $\times$  18' 4" (5.6m  $\times$  5.6m) This particularly spacious room at the rear of the property has wide double glazed patio doors and large adjacent windows making a wall of glass overlooking the rear garden. Double radiator and a vertical radiator. Coving. The vendor informs us a partition wall could easily be removed as there is already carpeting beneath.