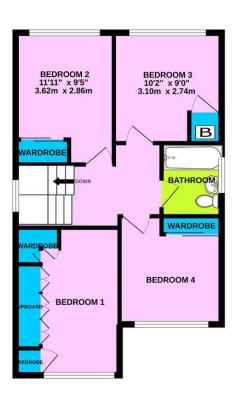

#### LANDING

Access to the loft. Double glazed obscure window to the side.

## BEDROOM ON E

14' 1"  $\times$  9' 6" (4.3m  $\times$  2.9m) With 2 full depth windows to the front aspect. Radiator. Fitted wardrobes to remain.

#### BEDROOM TWO

11' 9"  $\times$  9' 2" (3.6m  $\times$  2.8m) Sliding door wardrobes. Radiator. Double glazed window to the rear.

## BEDROOM THREE

 $10'\ 2''\ x\ 8'\ 10''\ (3.1\ m\ x\ 2.7\ m)$  Double glazed window to the rear. Radiator. Built in cupboard housing the gas fired combicentral heating boiler.

## BEDROOM FOUR

8' 6''  $\times$  6' 2'' (2.6m  $\times$  1.9 plus door recessm) Double glazed window to the front. Sliding door ward robes to one wall. Radiator.

## **BATHROOM**

Low level wc, pedestal wash hand basin and a panelled bath with a mixer tap and shower attachment. Independent shower over the bath and a shower screen. Double glazed obscure window to the side. Heated towel rail. Fully tiled to all visible walls.