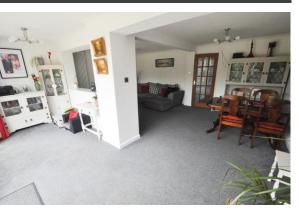

## LOUNGE/DINER

18' 4"  $\times$  18' 4" (5.6m  $\times$  5.6m) This particularly spacious room at the rear of the property has wide double glazed patio doors and large adjacent windows making a wall of glass overlooking the rear garden. Double radiator and a vertical radiator. Coving. The vendor informs us a partition wall could easily be removed as there is already carpeting beneath.