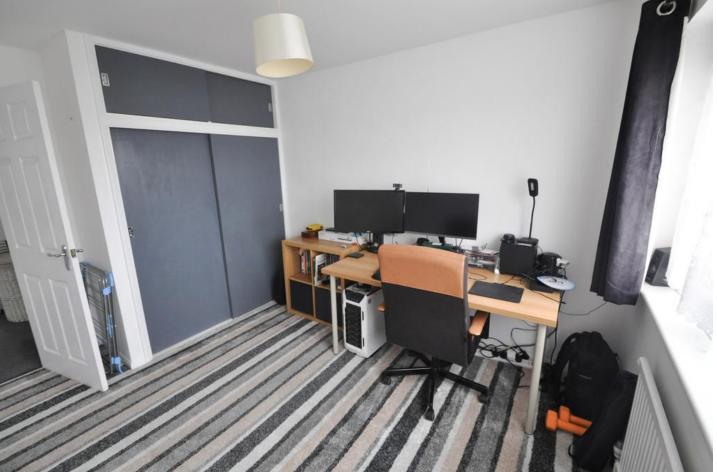

## BEDROOM ON E

14' 1"  $\times$  9' 6" (4.3m  $\times$  2.9m) With 2 full depth windows to the front aspect. Radiator. Fitted wardrobes to remain.

#### BEDROOM TWO

11' 9"  $\times$  9' 2" (3.6m  $\times$  2.8m) Sliding door wardrobes. Radiator. Double glazed window to the rear.

## BEDROOM THREE

 $10'\ 2''\ x\ 8'\ 10''\ (3.1\ m\ x\ 2.7\ m)$  Double glazed window to the rear. Radiator. Built in cupboard housing the gas fired combicentral heating boiler.

## BEDROOM FOUR

8' 6''  $\times$  6' 2'' (2.6m  $\times$  1.9 plus door recessm) Double glazed window to the front. Sliding door ward robes to one wall. Radiator.