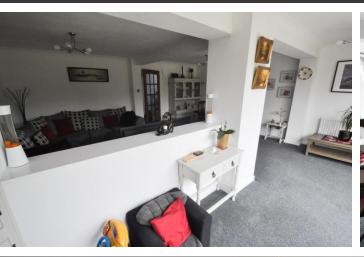

## LOUNGE/DINER

18' 4"  $\times$  18' 4" (5.6m  $\times$  5.6m) This particularly spacious room at the rear of the property has wide double glazed patio doors and large adjacent windows making a wall of glass overlooking the rear garden. Double radiator and a vertical radiator. Coving. The vendor informs us a partition wall could easily be removed as there is already carpeting beneath.