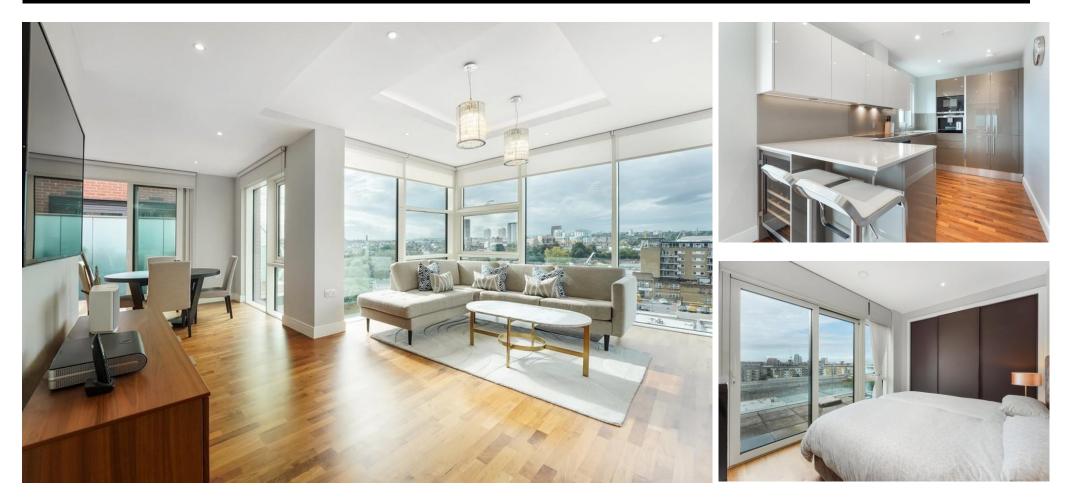

## **PROPERTY SUMMARY**

A stunning and spacious two bedroom, two bathroom apartment on the seventh floor of the prestigious Battersea Reach development. Comprising 2 large bedrooms, 2 bathrooms, generous open plan living area, private terrace and exceptional views.