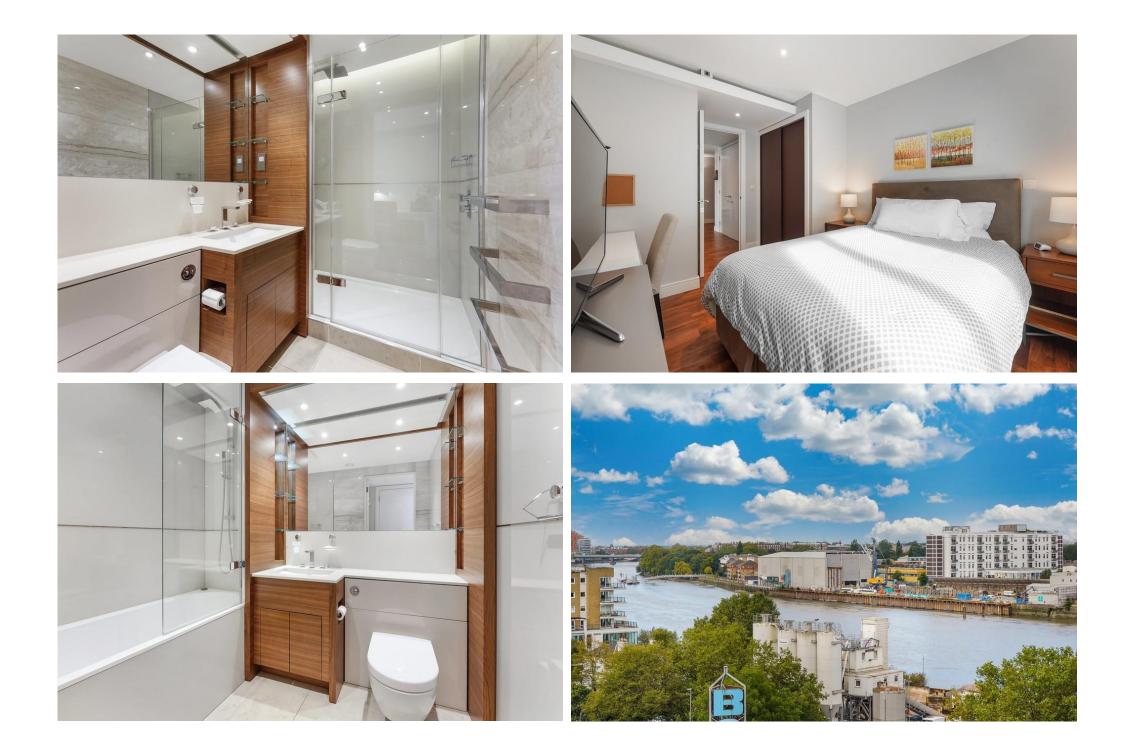

## **PROPERTY SUMMARY**

A stunning and spacious two bedroom, two bathroom apartment on the seventh floor of the prestigious Battersea Reach development. Comprising 2 large bedrooms, 2 bathrooms, generous open plan living area, private terrace and exceptional views.