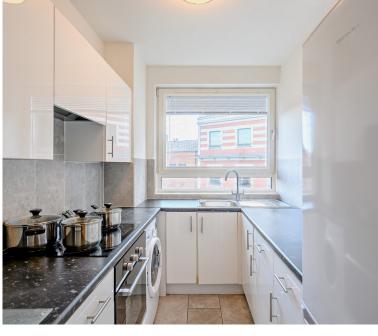

This large one bedroom bright and spacious apartment with a terrace is on the fifth floor and is located in the heart of Victoria.

The apartment has a large bright bedroom with a spacious reception area, plenty of storage space, fully fitted kitchen and a modern bathroom. The apartment comes with free wifi and is set up for a Sky subscription.