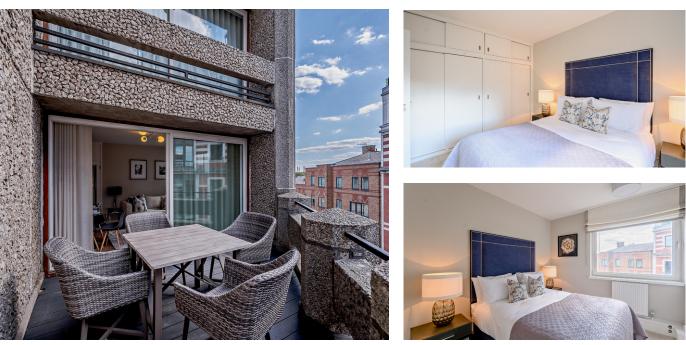

This large one bedroom bright and spacious apartment with a terrace is on the fifth floor and is located in the heart of Victoria.

The apartment has a large bright bedroom with a spacious reception area, plenty of storage space, fully fitted kitchen and a modern bathroom. The apartment comes with free wifi and is set up for a Sky subscription.

Apartment in a quiet building in the heart of Victoria, next to St James Park in Central London. With a walking distance to Mayfair, St James Park and Westminster Bridge.

The apartment comes with free wifi and is set up for a Sky subscription.