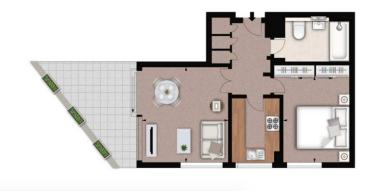

This large one bedroom bright and spacious apartment with a terrace is on the fifth floor and is located in the heart of Victoria.

The apartment has a large bright bedroom with a spacious reception area, plenty of storage space, fully fitted kitchen and a modern bathroom. The apartment comes with free wifi and is set up for a Sky subscription.