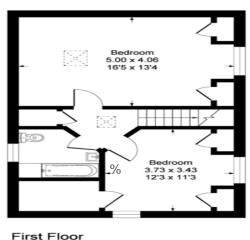

### Harlington Road UB8

Approximate Gross Internal Floor Area = 224.9 sq m / 2422 sq ft

Illustration for identification purposes only, measurements are approximate, not to scale.

Garage

Garage 4.88 x 4.88