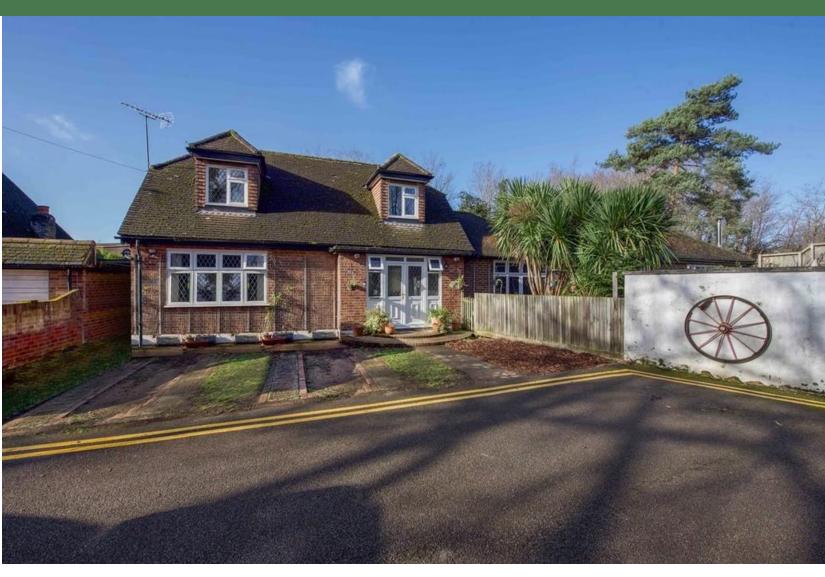

# 26 Harlington Road, Hillingdon, Middlesex, UB8 3EX

#### **WHOLE PROPERTY**

A five bedroom detached family home which has been extended to create a large, versatile living space over two floors. Accommodation to the ground floor comprises entrance hall, 17ft family room, 11ft dining room and 23ft kitchen. There are three double bedrooms all with ensuite and a fully self contained annex. To the first floor there are two further double bedrooms and a family bathroom.

#### **OUTSIDE**

To front of the property there is off street parking for three cars. There is a retaining wall and gated access leading to the garden and brick built garage. The garden which is a good size and mainly laid to lawn can also be access through the family room becoming an extension of your living space in the summer months. To the rear of the property is a low maintenance area with steps leading up to the cricket/ playing fields on Coney Green.