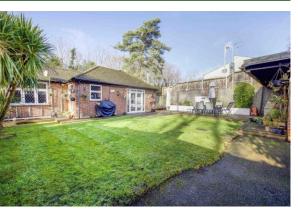

#### **OUTSIDE**

To front of the property there is off street parking for three cars. There is a retaining wall and gated access leading to the garden and brick built garage. The garden which is a good size and mainly laid to lawn can also be access through the family room becoming an extension of your living space in the summer months. To the rear of the property is a low maintenance area with steps leading up to the cricket/ playing fields on Coney Green.