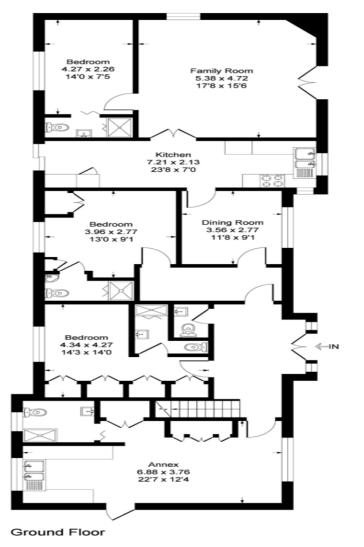

#### **WHOLE PROPERTY**

A five bedroom detached family home which has been extended to create a large, versatile living space over two floors. Accommodation to the ground floor comprises entrance hall, 17ft family room, 11ft dining room and 23ft kitchen. There are three double bedrooms all with ensuite and a fully self contained annex. To the first floor there are two further double bedrooms and a family bathroom.

#### **ANNEX**

Off the entrance hall to the main house is access to the self-contained annex. The annex consists of living space which measures an impressive 22ft, fitted wardrobes with a pulldown bed, bathroom and kitchen. Ideal for a family member seeking independent living space.

### Harlington Road UB8

Approximate Gross Internal Floor Area = 224.9 sq m / 2422 sq ft

Illustration for identification purposes only, measurements are approximate, not to scale.

Garage

Garage 4.88 x 4.88

16'0 x 16'0