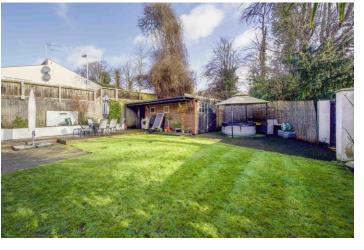

#### **OUTSIDE**

To front of the property there is off street parking for three cars. There is a retaining wall and gated access leading to the garden and brick built garage. The garden which is a good size and mainly laid to lawn can also be access through the family room becoming an extension of your living space in the summer months. To the rear of the property is a low maintenance area with steps leading up to the cricket/ playing fields on Coney Green.