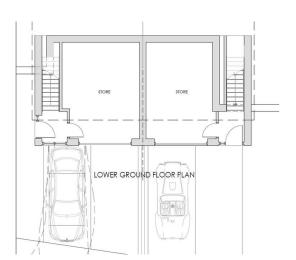

Benefitting from a garage, four bedrooms with two ensuites, these family homes offer open plan loft style living within sight of the Whitsand Bay coastline.

Expertly designed, these semi-detached houses will boast air source heating, double glazing, driveway parking for two cars and a garden set to the rear offering elevated views.

These new homes have been planned to take full advantage of the natural contours of the land, incorporating flexible living whilst maximising the views which can be enjoyed from the various locations throughout each of the properties.