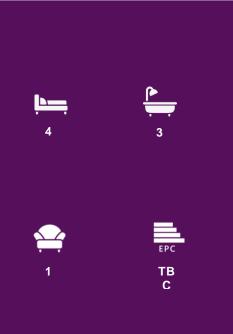

Benefitting from a garage, four bedrooms with two ensuites, these family homes offer open plan loft style living within sight of the Whitsand Bay coastline.

Expertly designed, these semi-detached houses will boast air source heating, double glazing, driveway parking for two cars and a garden set to the rear offering elevated views.