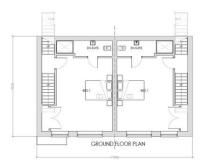

Benefitting from a garage, four bedrooms with two ensuites, these family homes offer open plan loft style living within sight of the Whitsand Bay coastline.

Expertly designed, these semi-detached houses will boast air source heating, double glazing, driveway parking for two cars and a garden set to the rear offering elevated views.

These new homes have been planned to take full advantage of the natural contours of the land, incorporating flexible living whilst maximising the views which can be enjoyed from the various locations throughout each of the properties.