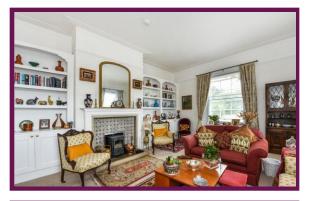

The shared main front door gives access to the communal hallway, leading to the apartment's separate front door. Upon entering the apartment, positioned to the right is the sitting room which is dual aspect and provides storage. Further along the hall is the kitchen which features a full range of wall and base units with stone surfaces over, an inset sink and drainer unit, integrated fridge, freezer, dishwasher and washing machine, built in double oven, four ring electric ceramic hob with an extractor over and a side aspect window, looking out onto the first part of the property's terrace. Completing this section of the apartment is the dining room which has an electric point in the hearth where a chimney stack previously stood and is now ideal for an electric log burner, additionally, this room has storage, and has doors leading out onto the terrace. Secondary double glazing is present throughout the property.