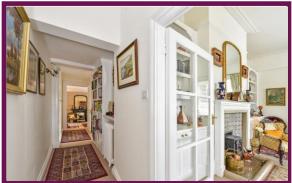

The shared main front door gives access to the communal hallway, leading to the apartment's separate front door. Upon entering the apartment, positioned to the right is the sitting room which is dual aspect and provides storage. Further along the hall is the kitchen which features a full range of wall and base units with stone surfaces over, an inset sink and drainer unit, integrated fridge, freezer, dishwasher and washing machine, built in double oven, four ring electric ceramic hob with an extractor over and a side aspect window, looking out onto the first part of the property's terrace. Completing this section of the apartment is the dining room which has an electric point in the hearth where a chimney stack previously stood and is now ideal for an electric log burner, additionally, this room has storage, and has doors leading out onto the terrace. Secondary double glazing is present throughout the property.