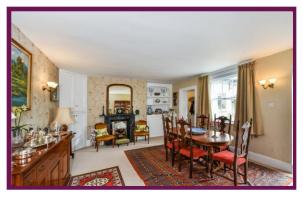

The shared main front door gives access to the communal hallway, leading to the apartment's separate front door. Upon entering the apartment, positioned to the right is the sitting room which is dual aspect and provides storage. Further along the hall is the kitchen which features a full range of wall and base units with stone surfaces over, an inset sink and drainer unit, integrated fridge, freezer, dishwasher and washing machine, built in double oven, four ring electric ceramic hob with an extractor over and a side aspect window, looking out onto the first part of the property's terrace. Completing this section of the apartment is the dining room which has an electric point in the hearth where a chimney stack previously stood and is now ideal for an electric log burner, additionally, this room has storage, and has doors leading out onto the terrace. Secondary double glazing is present throughout the property.