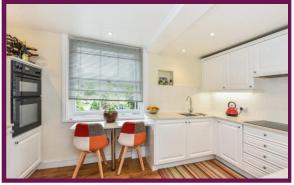

The shared main front door gives access to the communal hallway, leading to the apartment's separate front door. Upon entering the apartment, positioned to the right is the sitting room which is dual aspect and provides storage. Further along the hall is the kitchen which features a full range of wall and base units with stone surfaces over, an inset sink and drainer unit, integrated fridge, freezer, dishwasher and washing machine, built in double oven, four ring electric ceramic hob with an extractor over and a side aspect window, looking out onto the first part of the property's terrace. Completing this section of the apartment is the dining room which has an electric point in the hearth where a chimney stack previously stood and is now ideal for an electric log burner, additionally, this room has storage, and has doors leading out onto the terrace. Secondary double glazing is present throughout the property.