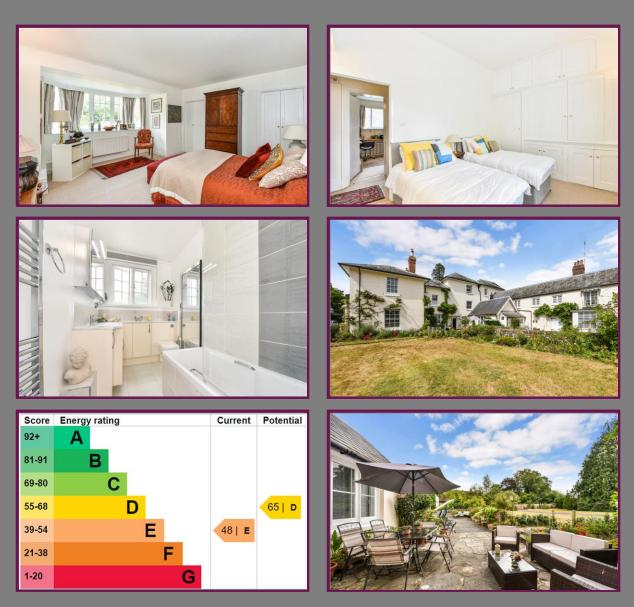

The main bedroom is centrally positioned towards the rear of the accommodation, has high ceilings, fully double glazed unit, a pleasant bay window overlooking the communal grounds and offers fully fitted wardrobes. The second and third bedroom also have well-sized wardrobes, and both are of good proportion. The bathroom includes a bath unit with shower over, shower screen, WC, wash hand basin inset vanity unit, stone surfaces, part tiled walls, a tiled floor with underfloor heating, heated towel radiator, LED lighting and a rear aspect obscure window. Completing the accommodation is a separate cloakroom with WC, wash hand basin and an obscure window. There is also a very useful attached studio of good proportion which has a log burner and would make for an ideal work from home space, the studio also provides access onto the communal grounds.

Lastly, there is a double garage which can be found close by. There is power, light and barn style doors. There is also a private courtyard garden and a large terrace, solely for the use of this apartment.