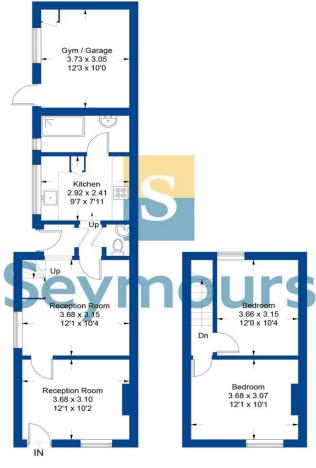

## **Laurel Cottages**

Approximate Gross Internal Area = 80.0 sq m / 861 sq ft (Including Gym / Garage)

**Ground Floor** 

First Floor

Illustration for identification purposes only, measurements are approximate, not to scale. FloorplansUsketch.com © 2022 (ID847200)