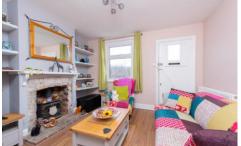

## **Property Details**

2 bedrooms

**EPC** Rating TBC

861 sq ft

**⇒** Blackwater

- Charming 2 bedroom Cottage
- Modem Kitchen & Bathroom
- Ideal for first time buyers
- Close to local amenities & schools

A charming character cottage with Living room, Dining Room, modern kitchen and bathroom and two bedrooms. It also benefits from an additional room at the back of the property that can be used as an office/gym area. The property itself is conveniently located close to the hub of Blackwater with its local shops and amenities and railway station. There is attractive countryside at Hawley woods nearby as well as excellent road links close by.