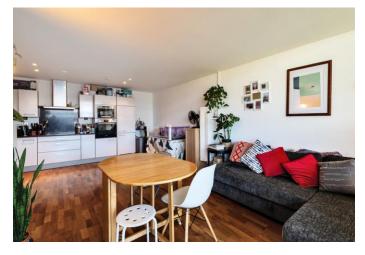

# East Stand

Asking Price Of £725,000 Leasehold

A beautifully presented two bedroom fourth floor apartment in the Eaststand with views overlooking the communal gardens. Offering 914sqft/84.9sqm of living space, the apartment is in excellent condition and benefits from an open plan reception and modern fully fitted kitchen, two double bedrooms, two bathrooms, spacious hallway, three juliet balconies overlooking the well-maintained communal gardens, and two underground secure parking spaces. The historic Highbury Stadium Square benefits from 24/7 concierge, expansive communal gardens, gym complex and a swimming pool (subject to membership fees), and great locality to Arsenal tube station (Piccadilly Line). The property is in close proximity to Highbury's excellent cafes and restaurants, with Blackstock Road and Highbury Barn a few minutes' walk away.