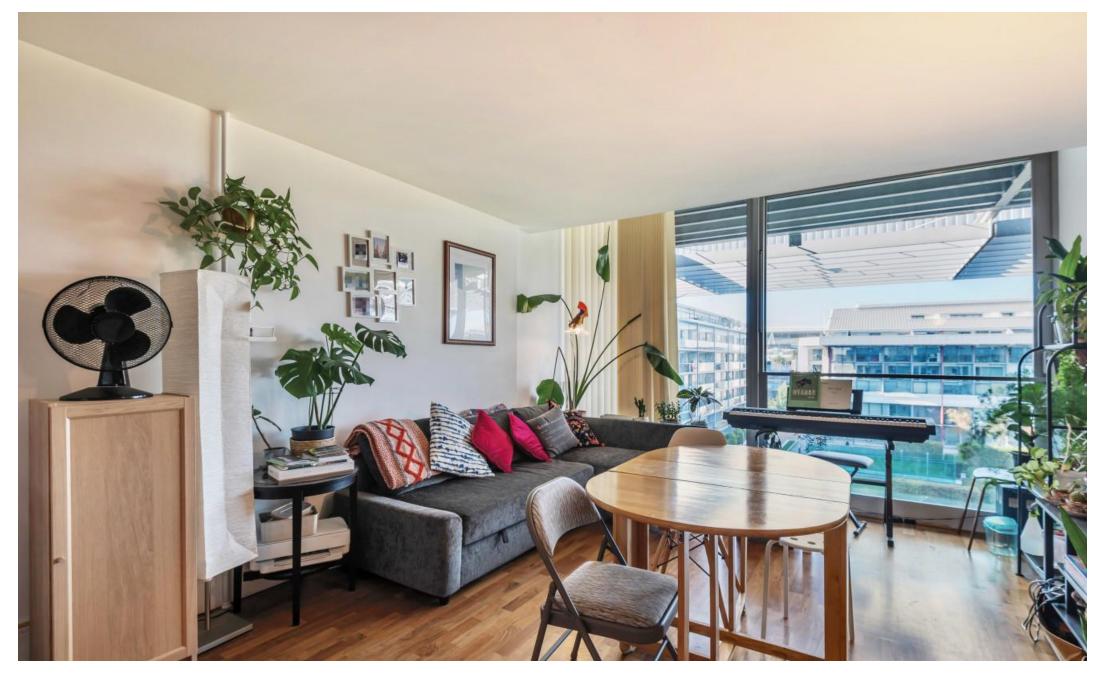

# East Stand

Asking Price Of £725,000 Leasehold

A beautifully presented two bedroom fourth floor apartment in the Eaststand with views overlooking the communal gardens. Offering 914sqft/84.9sqm of living space, the apartment is in excellent condition and benefits from an open plan reception and modern fully fitted kitchen, two double bedrooms, two bathrooms, spacious hallway, three juliet balconies overlooking the well-maintained communal gardens, and two underground secure parking spaces. The historic Highbury Stadium Square benefits from 24/7 concierge, expansive communal gardens, gym complex and a swimming pool (subject to membership fees), and great locality to Arsenal tube station (Piccadilly Line). The property is in close proximity to Highbury's excellent cafes and restaurants, with Blackstock Road and Highbury Barn a few minutes' walk away.

- Two double bedrooms
- Fourth floor
- 914sqft/84.9sqm
- EPC rating B

- Underground secure parking
- 24/7 concierge
- Close to local amenities
- Excellent transport links