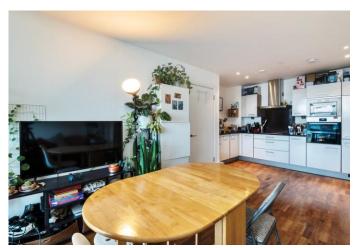

# East Stand

Asking Price Of £725,000 Leasehold

A beautifully presented two bedroom fourth floor apartment in the Eaststand with views overlooking the communal gardens. Offering 914sqft/84.9sqm of living space, the apartment is in excellent condition and benefits from an open plan reception and modern fully fitted kitchen, two double bedrooms, two bathrooms, spacious hallway, three juliet balconies overlooking the well-maintained communal gardens, and two underground secure parking spaces. The historic Highbury Stadium Square benefits from 24/7 concierge, expansive communal gardens, gym complex and a swimming pool (subject to membership fees), and great locality to Arsenal tube station (Piccadilly Line). The property is in close proximity to Highbury's excellent cafes and restaurants, with Blackstock Road and Highbury Barn a few minutes' walk away.