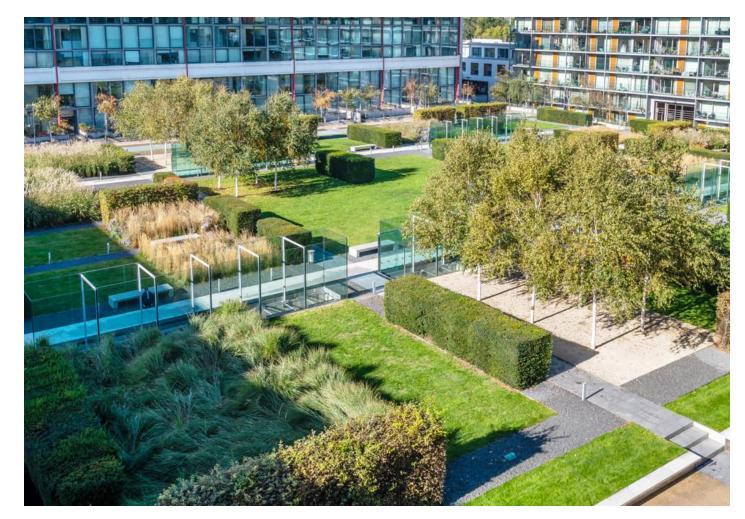

# East Stand

Asking Price Of £725,000 Leasehold

A beautifully presented two bedroom fourth floor apartment in the Eaststand with views overlooking the communal gardens. Offering 914sqft/84.9sqm of living space, the apartment is in excellent condition and benefits from an open plan reception and modern fully fitted kitchen, two double bedrooms, two bathrooms, spacious hallway, three juliet balconies overlooking the well-maintained communal gardens, and two underground secure parking spaces. The historic Highbury Stadium Square benefits from 24/7 concierge, expansive communal gardens, gym complex and a swimming pool (subject to membership fees), and great locality to Arsenal tube station (Piccadilly Line). The property is in close proximity to Highbury's excellent cafes and restaurants, with Blackstock Road and Highbury Barn a few minutes' walk away.