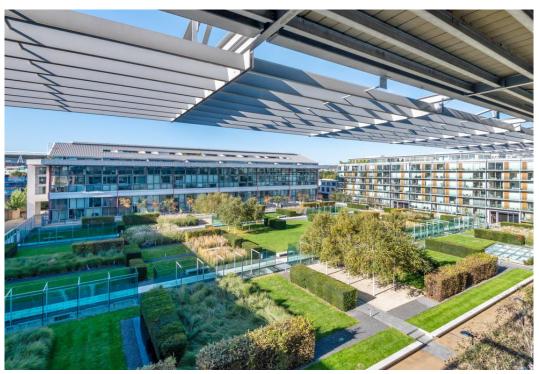

# East Stand

Asking Price Of £725,000 Leasehold

A beautifully presented two bedroom fourth floor apartment in the Eaststand with views overlooking the communal gardens. Offering 914sqft/84.9sqm of living space, the apartment is in excellent condition and benefits from an open plan reception and modern fully fitted kitchen, two double bedrooms, two bathrooms, spacious hallway, three juliet balconies overlooking the well-maintained communal gardens, and two underground secure parking spaces. The historic Highbury Stadium Square benefits from 24/7 concierge, expansive communal gardens, gym complex and a swimming pool (subject to membership fees), and great locality to Arsenal tube station (Piccadilly Line). The property is in close proximity to Highbury's excellent cafes and restaurants, with Blackstock Road and Highbury Barn a few minutes' walk away.