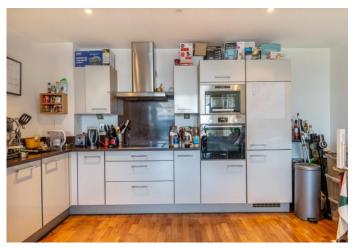

# East Stand

Asking Price Of £725,000 Leasehold

A beautifully presented two bedroom fourth floor apartment in the Eaststand with views overlooking the communal gardens. Offering 914sqft/84.9sqm of living space, the apartment is in excellent condition and benefits from an open plan reception and modern fully fitted kitchen, two double bedrooms, two bathrooms, spacious hallway, three juliet balconies overlooking the well-maintained communal gardens, and two underground secure parking spaces. The historic Highbury Stadium Square benefits from 24/7 concierge, expansive communal gardens, gym complex and a swimming pool (subject to membership fees), and great locality to Arsenal tube station (Piccadilly Line). The property is in close proximity to Highbury's excellent cafes and restaurants, with Blackstock Road and Highbury Barn a few minutes' walk away.