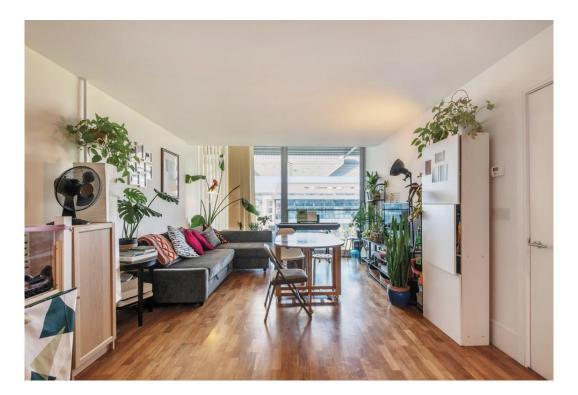

# East Stand

Asking Price Of £725,000 Leasehold

A beautifully presented two bedroom fourth floor apartment in the Eaststand with views overlooking the communal gardens. Offering 914sqft/84.9sqm of living space, the apartment is in excellent condition and benefits from an open plan reception and modern fully fitted kitchen, two double bedrooms, two bathrooms, spacious hallway, three juliet balconies overlooking the well-maintained communal gardens, and two underground secure parking spaces. The historic Highbury Stadium Square benefits from 24/7 concierge, expansive communal gardens, gym complex and a swimming pool (subject to membership fees), and great locality to Arsenal tube station (Piccadilly Line). The property is in close proximity to Highbury's excellent cafes and restaurants, with Blackstock Road and Highbury Barn a few minutes' walk away.

- Two double bedrooms
- Fourth floor
- 914sqft/84.9sqm
- EPC rating B

- Underground secure parking
- 24/7 concierge
- Close to local amenities
- Excellent transport links