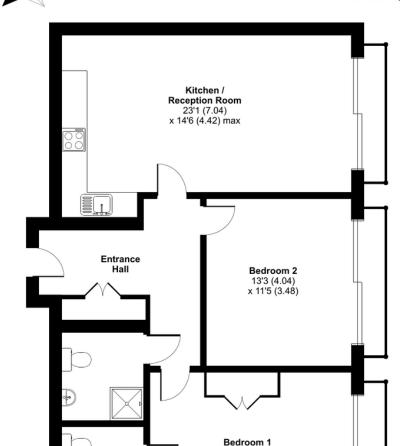

## **Eaststand Apartments,** Highbury Stadium Square, London, N5

Approximate Area = 914 sq ft / 84.9 sq m

For identification only - Not to scale

**FOURTH FLOOR** 

International Property Measurement Standards (IPMS2 Residential). © n/checom 2022. Produced for David Andrew. REF: 905201